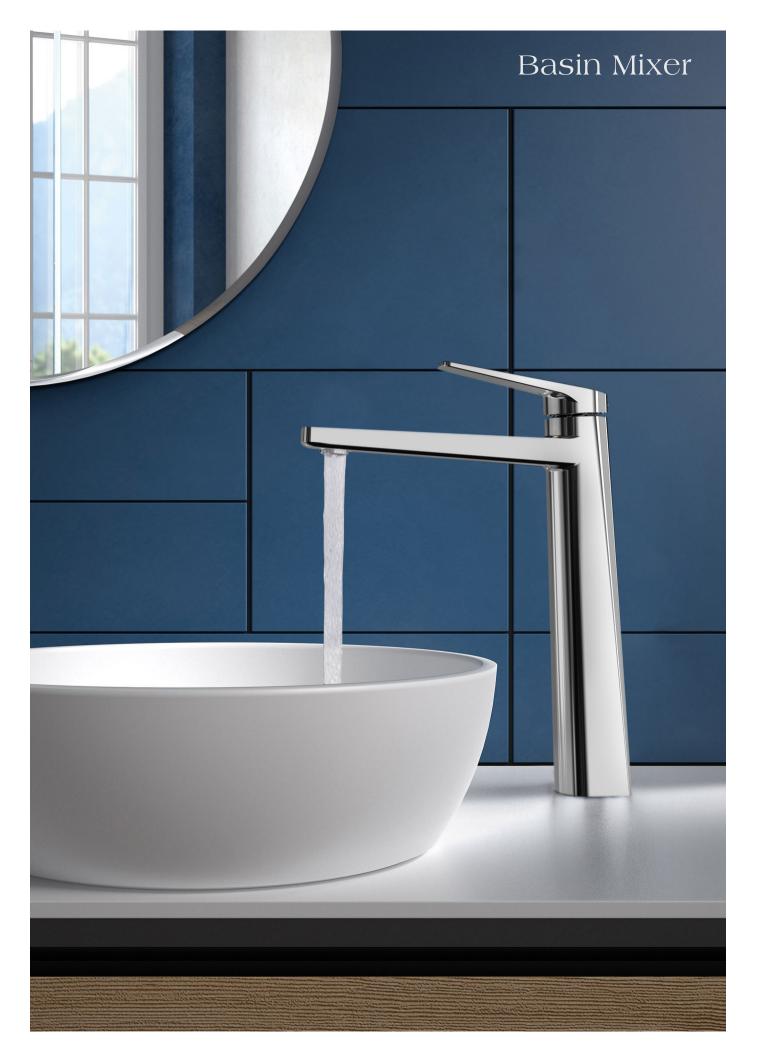

## Basin Mixer

NO.B625 01 01 1 Chrome finish Solid brass construction

NO.B625A 01 43 1 Brushed gold finish Solid brass construction

NO.**B526A 01 31 1** Matt black finish Solid brass construction

Q Chrome

Brush nickel Matt black Gun black

NO.B625A 02 43 1 Brushed gold finish Solid brass construction

### NO.**B526A 02 31 1** Matt black finish Solid brass construction