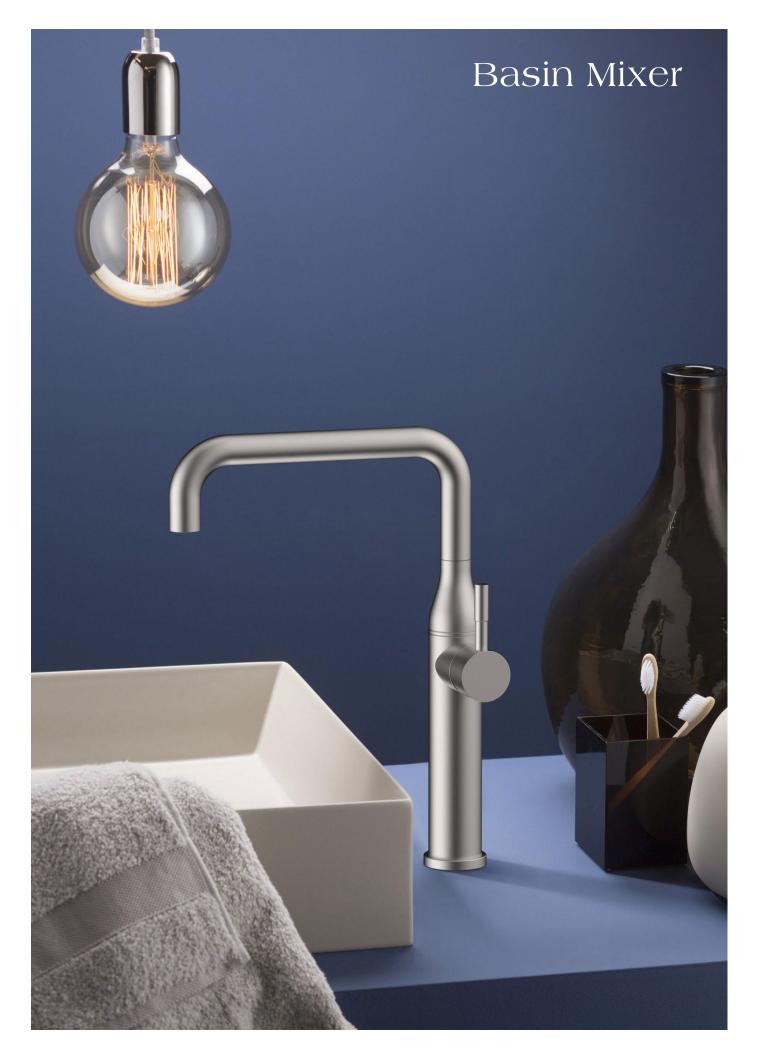

## Basin Mixer

NO.B625 01 01 1 Chrome finish Solid brass construction

NO.B625A 01 43 1 Brushed gold finish Solid brass construction

NO.**B526A 01 31 1** Matt black finish Solid brass construction

Q Chrome

Brush nickel Matt black Gun black

NO.B625A 02 43 1 Brushed gold finish Solid brass construction

### NO.**B526A 02 31 1** Matt black finish Solid brass construction