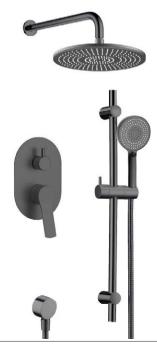

## **Rosana Series**

decorative charm and brand new visual enjoyment.

NO.**B551 01 45 1** Gun black finish Solid brass construction

NO.**B551 02 45 1** Gun black finish Solid brass construction

NO.B551 06 45 1 Gun black finish Solid brass construction

NO.AC962 03 03 -45 1 Gun black finish Solid brass construction

NO.SO551 21 45 1 Gun black finish Solid brass construction

NO.SO551 22 45 1 Gun black finish Solid brass construction

Shower valve material

Brass Valve