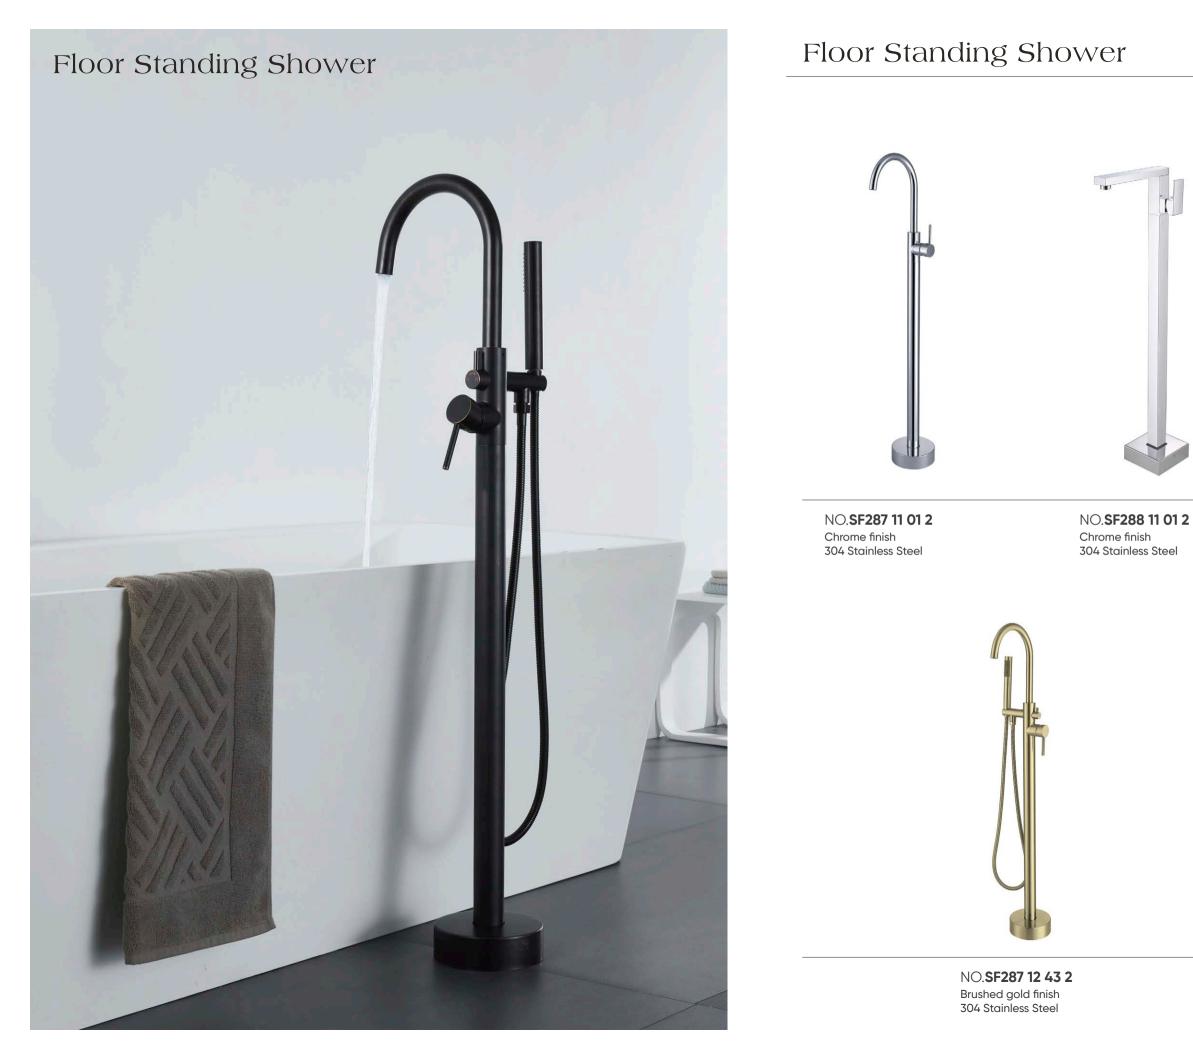

rushed gold finish

### **Available Colors**





Brush nickel

Gun black

Matt black





NO.**B710 02 45 2** 304 Stainless steel Gun black finish



### NO.**B546 02 01 2**

304 Stainless steel Chrome finish











# Wall Basin Mixer



NO.**B710 28 16 2** Gun black finish 304 Stainless Steel





NO.**B551 06 01 1** Gun black finish Solid brass construction

NO.B050 27 43 2 Brushed gold finish Solid brass construction



NO.**B231 27 31 1** Matt black finish Solid brass construction



NO.**B550 06 01 1** Chrome finish Solid brass construction











NO.**B117 04 31 1** Matt black finish Solid brass construction

NO.B625 04 01 1 Chrome finish Solid brass construction

### **Available Colors**











31

NO.**B231 04 43 1** Brushed gold finish Solid brass construction













NO.**SF205 11 16 2** Satin finish 304 Stainless Steel



NO.**SF288 12 31 2** Matt black finish 304 Stainless Steel



## Shower Valve



NO.SO523 21 01 1 Chrome finish Solid brass construction NO.SO523 22 01 1 Chrome finish Solid brass construction





NO.SO551 21 45 1 Gun black finish Solid brass construction NO.SO551 22 45 1 Gun black finish Solid brass construction















NO.SO939 21 16 2 Satin finish 304 Stainless Steel

NO.SO939 22 16 2 Satin finish 304 Stainless Steel

NO.SO718 21 31 2 Brushed gold finish 304 Stainless Steel

NO.SO718 22 31 2 Brushed gold finish 304 Stainless Steel

NO.SO550 21 01 1 Chrome finish Solid brass construction NO.SO550 22 01 1 Chrome finish Solid brass construction





NO.SO522 21 31 1 Matt black finish Solid brass construction



NO.SO522