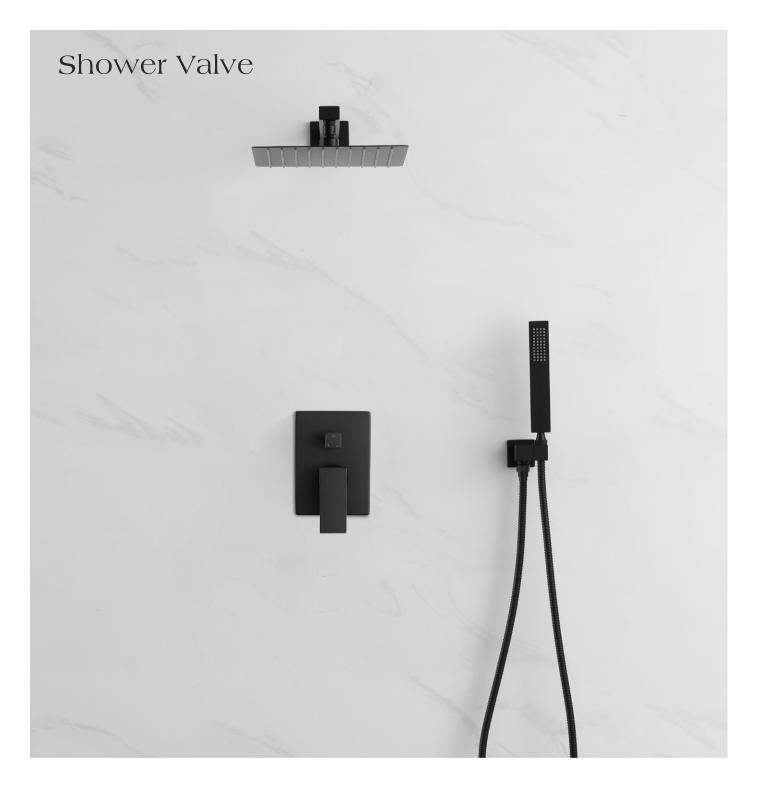

## Shower Valve

NO.SO523 21 01 1 Chrome finish Solid brass construction NO.SO523 22 01 1 Chrome finish Solid brass construction

NO.SO551 21 45 1 Gun black finish Solid brass construction NO.SO551 22 45 1 Gun black finish Solid brass construction