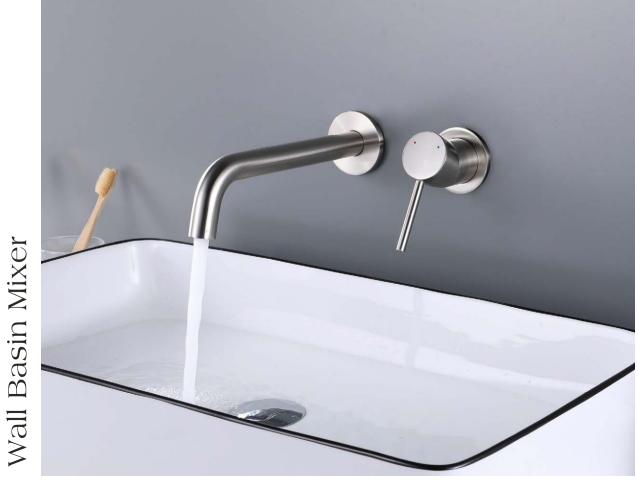

# Wall Basin Mixer

NO.**B710 28 16 2** Gun black finish 304 Stainless Steel

NO.**B551 06 01 1** Gun black finish Solid brass construction

NO.B050 27 43 2 Brushed gold finish Solid brass construction

NO.**B231 27 31 1** Matt black finish Solid brass construction