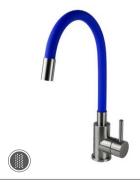

NO.**K134 O1 16 2** 304 Stainless steel Satin finish

NO.**K134C 01 43 2** 304 Stainless steel Brushed gold finish

NO.**K670 01 31 2** 304 Stainless steel Matte black finish

NO.**K185 01 31 2** 304 Stainless steel Matte black finish