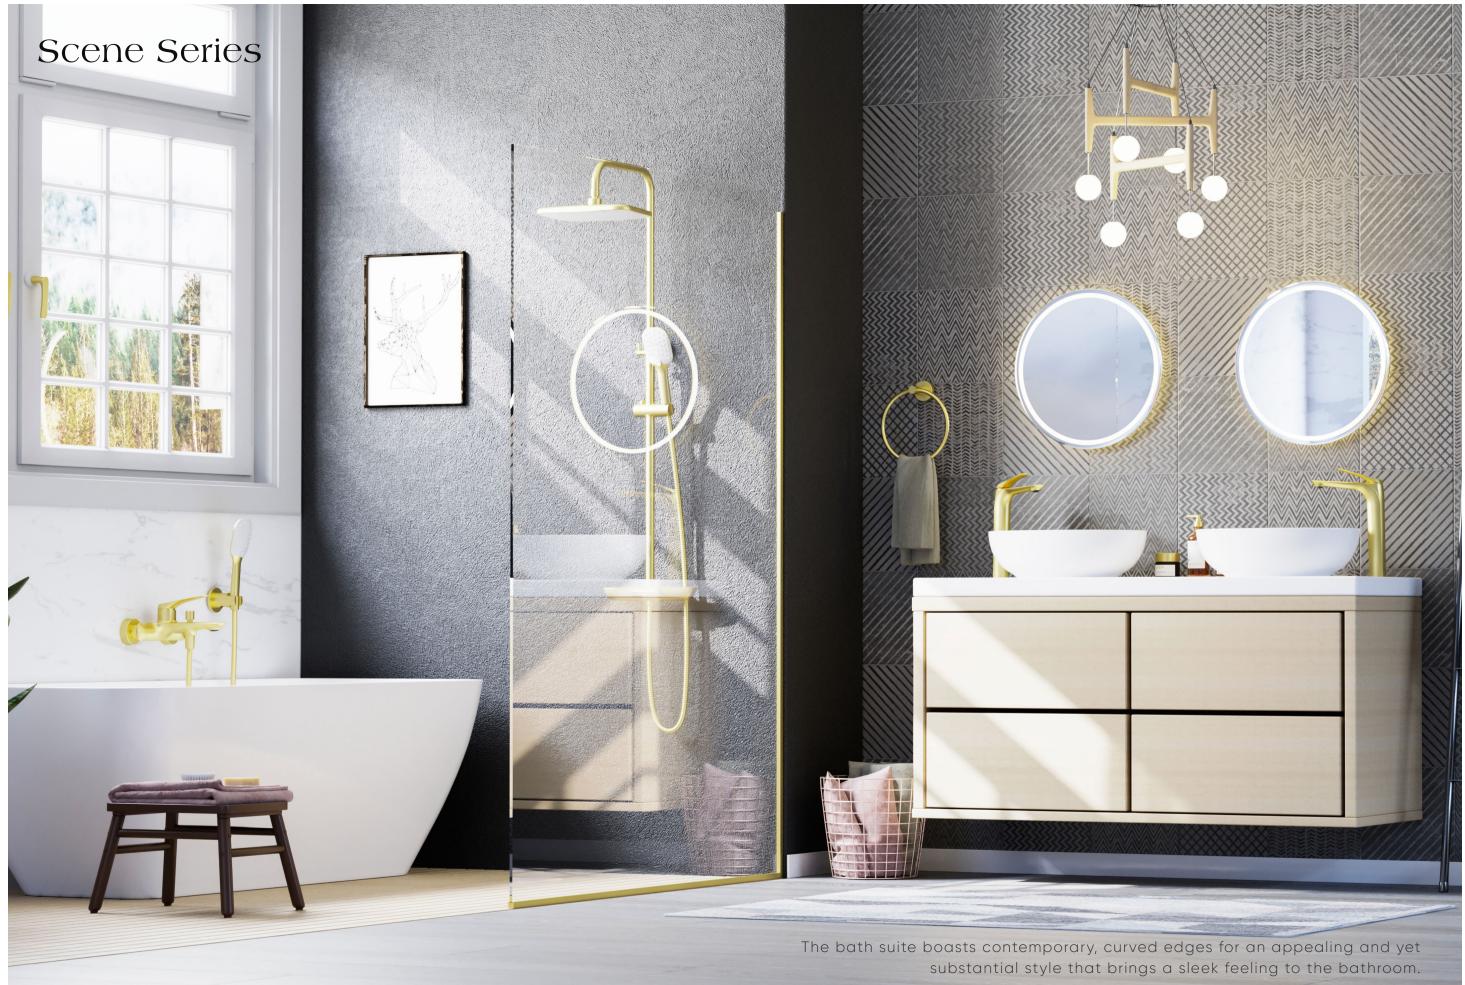

# **Boeing Series**

The bath suite boasts contemporary, curved edges for an appealing and yet substantial style that brings a sleek feeling to the bathroom.

## Scene Series

NO.**B050 01 43 1** Brushed gold finish Solid brass construction

NO.**B050 02 43 1** Brushed gold finish Solid brass construction

NO.**B050 27 43 1** Brushed gold finish Solid brass construction