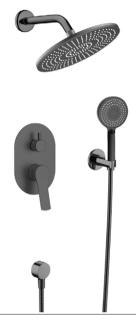

## **Rosana Series**

decorative charm and brand new visual enjoyment.

NO.**B551 01 45 1** Gun black finish Solid brass construction

NO.**B551 02 45 1** Gun black finish Solid brass construction

NO.B551 06 45 1 Gun black finish Solid brass construction

NO.AC962 03 03 -45 1 Gun black finish Solid brass construction

NO.SO551 21 45 1 Gun black finish Solid brass construction

NO.SO551 22 45 1 Gun black finish Solid brass construction

Shower valve material

Brass Valve