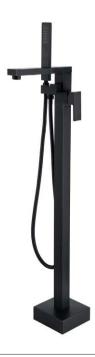

# Wall Basin Mixer

NO.**B710 28 16 2** Gun black finish 304 Stainless Steel

NO.**B551 06 01 1** Gun black finish Solid brass construction

NO.B050 27 43 2 Brushed gold finish Solid brass construction

NO.**B231 27 31 1** Matt black finish Solid brass construction