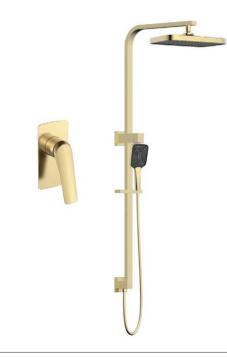

## Scene Series

NO.**B050 01 43 1** Brushed gold finish Solid brass construction

NO.**B050 02 43 1** Brushed gold finish Solid brass construction

NO.**B050 27 43 1** Brushed gold finish Solid brass construction

NO.**SO050 21 43 1** Brushed gold finish Solid brass construction

NO.**SO050 22 43 1** Brushed gold finish Solid brass construction

NO.**AC960A 03 03- 43 1** Brushed gold finish Solid brass construction