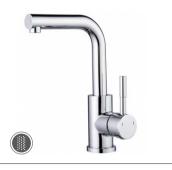

# Kitchen Mixer

NO.K638 01 16 2 304 Stainless steel Satin finish

NO.K672 01 43 2 304 Stainless steel Brushed gold finish

NO.K712 01 01 2 304 Stainless steel Chrome finish

NO.K640 01 43 2 304 Stainless steel Brushed gold finish