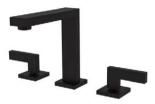

# Basin Mixer

NO.**B706 01 16 2** 304 Stainless steel Matt black finish

NO.B704 01 43 2 304 Stainless steel Brushed gold finish

NO.**B206 01 01 2** 304 Stainless steel Chrome finish

### **Available Colors**

0 Satin

9