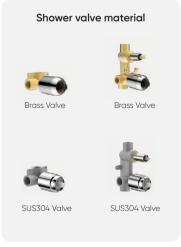

NO.**SO050 21 43 1** Brushed gold finish Solid brass construction

NO.**SO050 22 43 1** Brushed gold finish Solid brass construction

Shower valve material

Brass Valve

Brass Valve

SUS304 Valve SUS304 Valve

NO.**S008 16 03-43 1** Brushed gold finish Solid brass construction

NO.AC962 03 03 -45 1 Gun black finish Solid brass construction

NO.SO551 21 45 1 Gun black finish Solid brass construction

NO.SO551 22 45 1 Gun black finish Solid brass construction

Shower valve material

Brass Valve