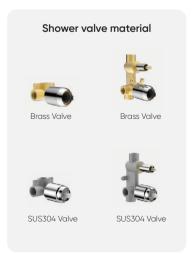

NO.**SO050 21 43 1** Brushed gold finish Solid brass construction

NO.**SO050 22 43 1** Brushed gold finish Solid brass construction

Shower valve material

Brass Valve

Brass Valve

SUS304 Valve SUS304 Valve

NO.**S008 16 03-43 1** Brushed gold finish Solid brass construction

NO.AC962 03 03 -45 1 Gun black finish Solid brass construction

NO.SO551 21 45 1 Gun black finish Solid brass construction

NO.SO551 22 45 1 Gun black finish Solid brass construction

Shower valve material

Brass Valve