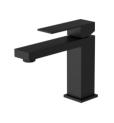

## Basin Mixer

NO.B625 01 01 1 Chrome finish Solid brass construction

NO.B625A 01 43 1 Brushed gold finish Solid brass construction

NO.**B526A 01 31 1** Matt black finish Solid brass construction

Q Chrome

Brush nickel Matt black Gun black

NO.B625A 02 43 1 Brushed gold finish Solid brass construction