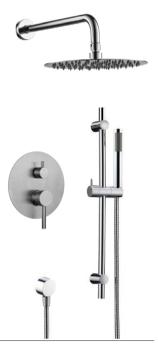

## Shower Valve

NO.SO523 21 01 1 Chrome finish Solid brass construction NO.SO523 22 01 1 Chrome finish Solid brass construction

NO.SO551 21 45 1 Gun black finish Solid brass construction NO.SO551 22 45 1 Gun black finish Solid brass construction

NO.SO939 21 16 2 Satin finish 304 Stainless Steel

NO.SO939 22 16 2 Satin finish 304 Stainless Steel

NO.SO718 21 31 2 Brushed gold finish 304 Stainless Steel

NO.SO718 22 31 2 Brushed gold finish 304 Stainless Steel

NO.SO550 21 01 1 Chrome finish Solid brass construction NO.SO550 22 01 1 Chrome finish Solid brass construction

NO.SO522 21 31 1 Matt black finish Solid brass construction

NO.SO522 22 31 1 Matt black finish Solid brass construction

NO.SO050 21 43 1 Brushed gold finish Solid brass construction

NO.SO050 22 43 1 Brushed gold finish Solid brass construction