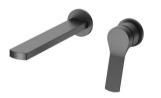

# Wall Basin Mixer

NO.**B710 28 16 2** Gun black finish 304 Stainless Steel

NO.**B551 06 01 1** Gun black finish Solid brass construction

NO.B050 27 43 2 Brushed gold finish Solid brass construction

NO.**B231 27 31 1** Matt black finish Solid brass construction

NO.**B550 06 01 1** Chrome finish Solid brass construction

NO.**B117 04 31 1** Matt black finish Solid brass construction

NO.B625 04 01 1 Chrome finish Solid brass construction