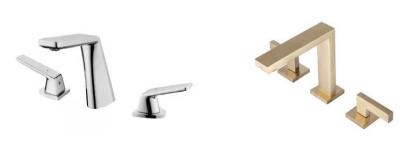

## Basin Mixer

NO.B625 01 01 1 Chrome finish Solid brass construction

NO.B625A 01 43 1 Brushed gold finish Solid brass construction

NO.**B526A 01 31 1** Matt black finish Solid brass construction

Q Chrome

Brush nickel Matt black Gun black

NO.B625A 02 43 1 Brushed gold finish Solid brass construction