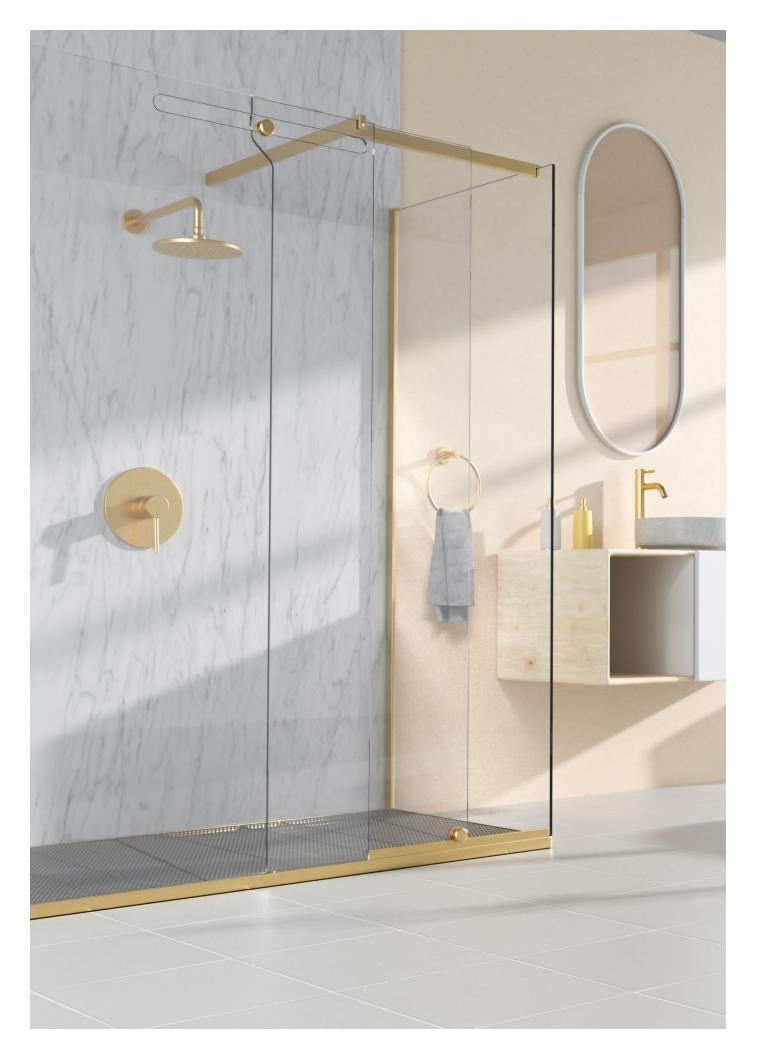

# **Boeing Series**

The bath suite boasts contemporary, curved edges for an appealing and yet substantial style that brings a sleek feeling to the bathroom.

## **Boeing Series**

NO.S159 02 04-16 2 Satin finish 304 Stainless Steel