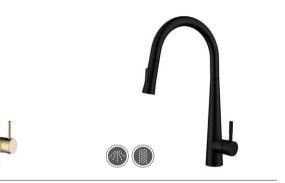

# Kitchen Mixer

NO.K638 01 16 2 304 Stainless steel Satin finish

NO.K672 01 43 2 304 Stainless steel Brushed gold finish

NO.K712 01 01 2 304 Stainless steel Chrome finish

NO.K640 01 43 2 304 Stainless steel Brushed gold finish

#### More Available colors

Durable triple-plated finish is corrosion and rust-resistant, exceeding industry durability standards

Chrome Brush nickel

Matte black

Gun black

NO.K672C 01 31 2 304 Stainless steel Matte black finish