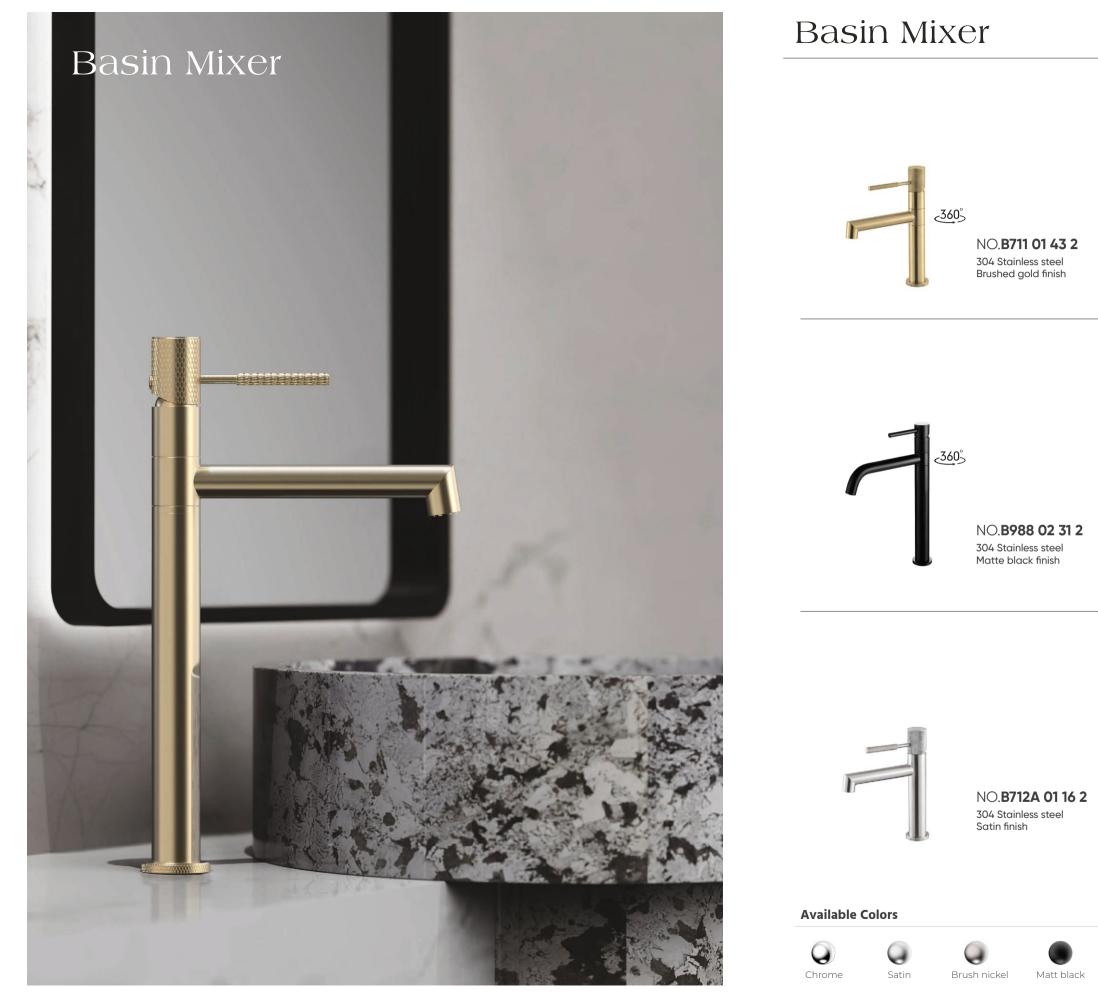

## Basin Mixer

NO.B625 01 01 1 Chrome finish Solid brass construction

NO.B625A 01 43 1 Brushed gold finish Solid brass construction

NO.**B526A 01 31 1** Matt black finish Solid brass construction

Q Chrome

Brush nickel Matt black Gun black

NO.B625A 02 43 1 Brushed gold finish Solid brass construction