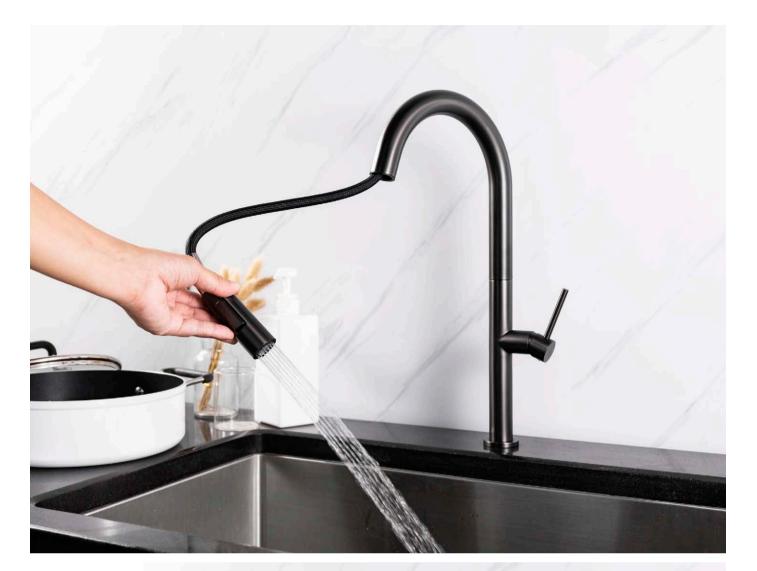

# Kitchen Mixer

NO.K638 01 16 2 304 Stainless steel Satin finish

NO.K672 01 43 2 304 Stainless steel Brushed gold finish

NO.K712 01 01 2 304 Stainless steel Chrome finish

NO.K640 01 43 2 304 Stainless steel Brushed gold finish

#### More Available colors

Durable triple-plated finish is corrosion and rust-resistant, exceeding industry durability standards

Chrome Brush nickel

Matte black

Gun black

NO.K672C 01 31 2 304 Stainless steel Matte black finish