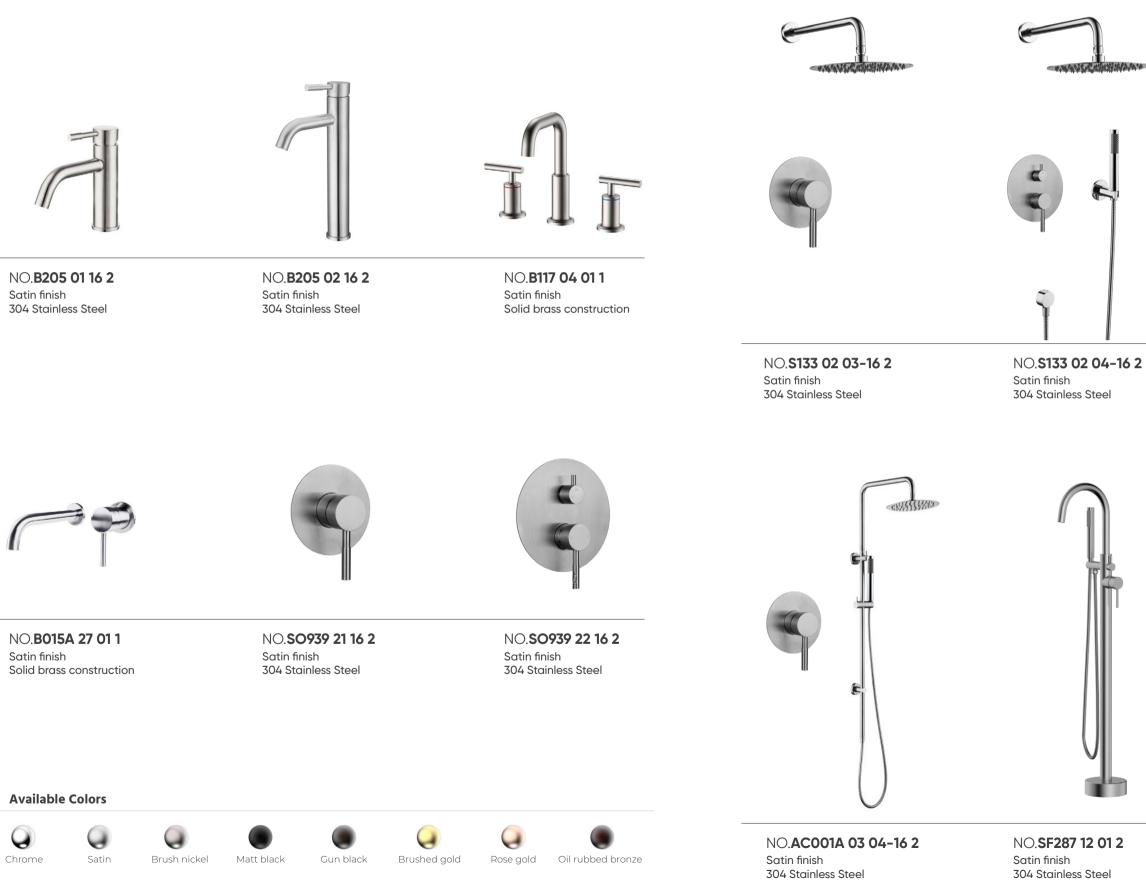

## **Boeing Series**

NO.S159 02 04-16 2 Satin finish 304 Stainless Steel

## Scene Series

NO.**B050 01 43 1** Brushed gold finish Solid brass construction

NO.**B050 02 43 1** Brushed gold finish Solid brass construction

NO.**B050 27 43 1** Brushed gold finish Solid brass construction

NO.**SO050 21 43 1** Brushed gold finish Solid brass construction

NO.**SO050 22 43 1** Brushed gold finish Solid brass construction

NO.**AC960A 03 03- 43 1** Brushed gold finish Solid brass construction

NO.**SO050 21 43 1** Brushed gold finish Solid brass construction

NO.**SO050 22 43 1** Brushed gold finish Solid brass construction

Shower valve material

Brass Valve

Brass Valve

SUS304 Valve SUS304 Valve

NO.**S008 16 03-43 1** Brushed gold finish Solid brass construction

NO.**S149 02 03 - 43 1** Brushed gold finish Solid brass construction