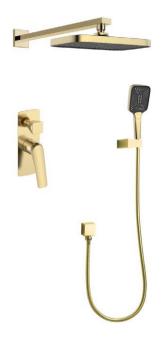

## Scene Series

NO.**B050 01 43 1** Brushed gold finish Solid brass construction

NO.**B050 02 43 1** Brushed gold finish Solid brass construction

NO.**B050 27 43 1** Brushed gold finish Solid brass construction

NO.**SO050 21 43 1** Brushed gold finish Solid brass construction

NO.**SO050 22 43 1** Brushed gold finish Solid brass construction

NO.**AC960A 03 03- 43 1** Brushed gold finish Solid brass construction

NO.**SO050 21 43 1** Brushed gold finish Solid brass construction

NO.**SO050 22 43 1** Brushed gold finish Solid brass construction

Shower valve material

Brass Valve

Brass Valve

SUS304 Valve SUS304 Valve

NO.**S008 16 03-43 1** Brushed gold finish Solid brass construction

NO.**S149 02 03 - 43 1** Brushed gold finish Solid brass construction