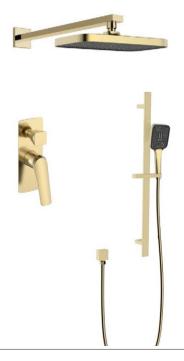

## Scene Series

NO.**B050 01 43 1** Brushed gold finish Solid brass construction

NO.**B050 02 43 1** Brushed gold finish Solid brass construction

NO.**B050 27 43 1** Brushed gold finish Solid brass construction

NO.**SO050 21 43 1** Brushed gold finish Solid brass construction

NO.**SO050 22 43 1** Brushed gold finish Solid brass construction

NO.**AC960A 03 03- 43 1** Brushed gold finish Solid brass construction

NO.**SO050 21 43 1** Brushed gold finish Solid brass construction

NO.**SO050 22 43 1** Brushed gold finish Solid brass construction

Shower valve material

Brass Valve

Brass Valve

SUS304 Valve SUS304 Valve

NO.**S008 16 03-43 1** Brushed gold finish Solid brass construction

NO.**S149 02 03 - 43 1** Brushed gold finish Solid brass construction