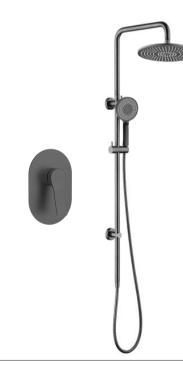

## Shower Valve

NO.SO523 21 01 1 Chrome finish Solid brass construction NO.SO523 22 01 1 Chrome finish Solid brass construction

NO.SO551 21 45 1 Gun black finish Solid brass construction NO.SO551 22 45 1 Gun black finish Solid brass construction