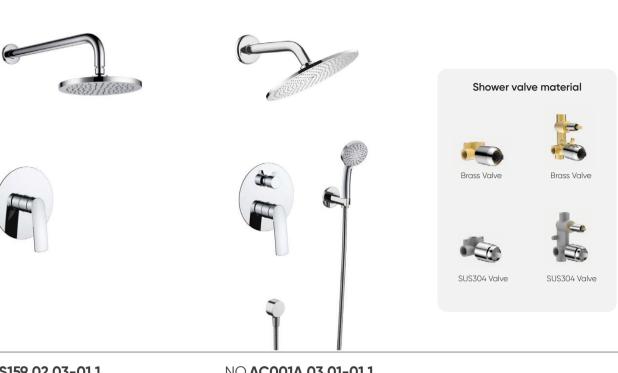

## Lydia Series

NO.S159 02 03-01 1 Chrome finish Solid brass construction

NO.AC001A 03 01-01 1 Chrome finish Solid brass construction

NO.**B550 01 01 1** Chrome finish Solid brass construction

NO.**B550 02 01 1** Chrome finish Solid brass construction

#### NO.S159 02 01 - 01 1 Chrome finish Solid brass construction