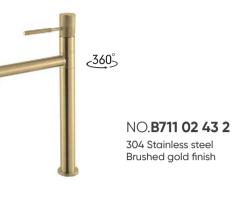

## Scene Series

NO.**B050 01 43 1** Brushed gold finish Solid brass construction

NO.**B050 02 43 1** Brushed gold finish Solid brass construction

NO.**B050 27 43 1** Brushed gold finish Solid brass construction

NO.**SO050 21 43 1** Brushed gold finish Solid brass construction

NO.**SO050 22 43 1** Brushed gold finish Solid brass construction

NO.**AC960A 03 03- 43 1** Brushed gold finish Solid brass construction

NO.**SO050 21 43 1** Brushed gold finish Solid brass construction

NO.**SO050 22 43 1** Brushed gold finish Solid brass construction

Shower valve material

Brass Valve

Brass Valve

SUS304 Valve SUS304 Valve

NO.**S008 16 03-43 1** Brushed gold finish Solid brass construction