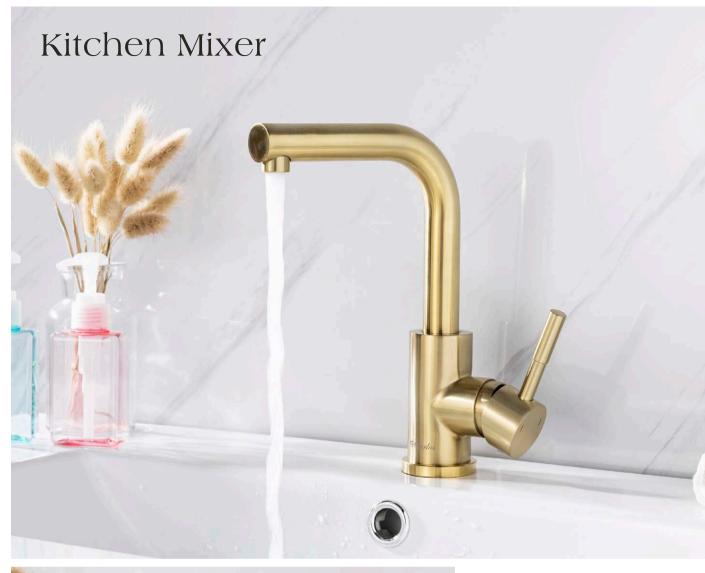

# Kitchen Mixer

NO.**K163 01 16 2** 304 Stainless steel Satin finish

NO.**K163A 01 43 2** 304 Stainless steel Brushed gold finish

304 Stainless steel Satin finish

NO.**K671 01 43 2** 304 Stainless steel Brushed gold finish