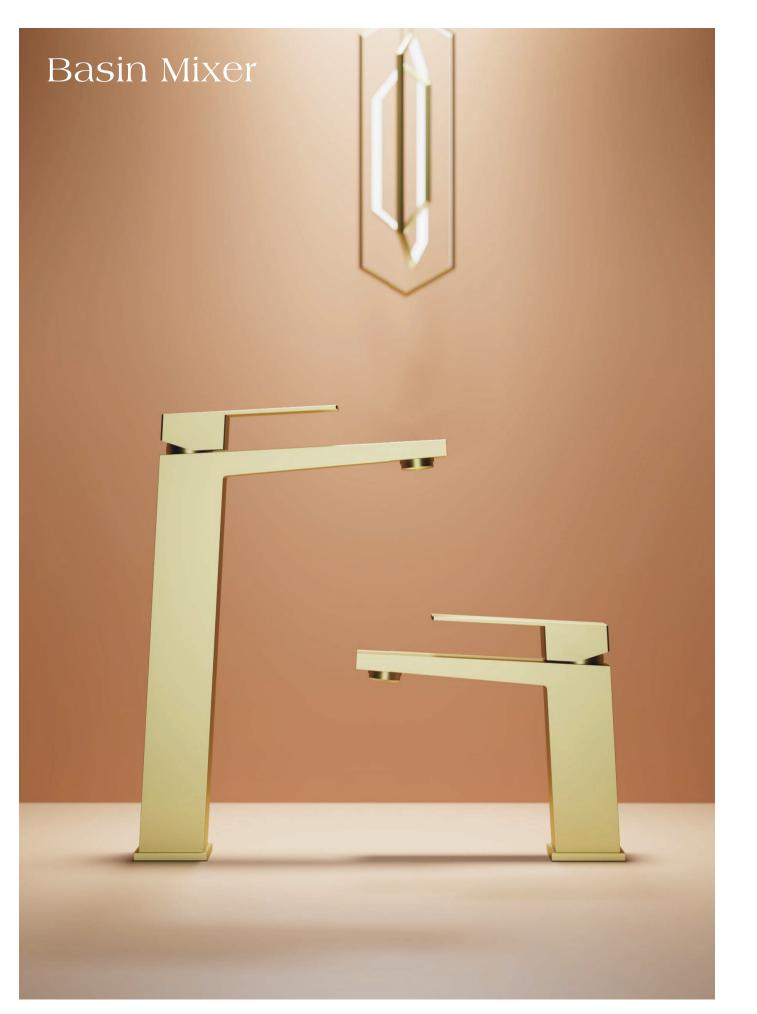

## Basin Mixer

NO.B625 01 01 1 Chrome finish Solid brass construction

NO.B625A 01 43 1 Brushed gold finish Solid brass construction

NO.**B526A 01 31 1** Matt black finish Solid brass construction

Q Chrome

Brush nickel Matt black Gun black

NO.B625A 02 43 1 Brushed gold finish Solid brass construction

### NO.**B526A 02 31 1** Matt black finish Solid brass construction