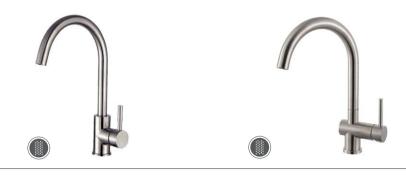

# Kitchen Mixer

NO.**K163 01 16 2** 304 Stainless steel Satin finish

NO.**K163A 01 43 2** 304 Stainless steel Brushed gold finish

304 Stainless steel Satin finish

NO.**K671 01 43 2** 304 Stainless steel Brushed gold finish

NO.**K134 O1 16 2** 304 Stainless steel Satin finish

NO.**K134C 01 43 2** 304 Stainless steel Brushed gold finish

NO.**K670 01 31 2** 304 Stainless steel Matte black finish

NO.**K185 01 31 2** 304 Stainless steel Matte black finish