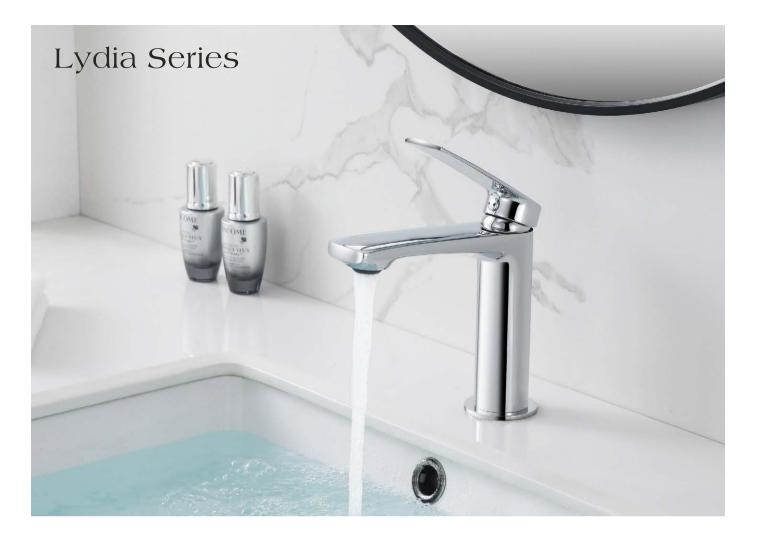

## Lydia Series

NO.S159 02 03-01 1 Chrome finish Solid brass construction

NO.AC001A 03 01-01 1 Chrome finish Solid brass construction

NO.**B550 01 01 1** Chrome finish Solid brass construction

NO.**B550 02 01 1** Chrome finish Solid brass construction