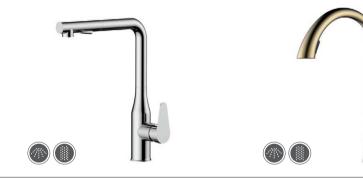

# Kitchen Mixer

NO.K638 01 16 2 304 Stainless steel Satin finish

NO.K672 01 43 2 304 Stainless steel Brushed gold finish

NO.K712 01 01 2 304 Stainless steel Chrome finish

NO.K640 01 43 2 304 Stainless steel Brushed gold finish

#### More Available colors

Durable triple-plated finish is corrosion and rust-resistant, exceeding industry durability standards

Chrome Brush nickel

Matte black

Gun black

NO.K672C 01 31 2 304 Stainless steel Matte black finish