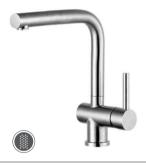

# Kitchen Mixer

NO.**K163 01 16 2** 304 Stainless steel Satin finish

NO.**K163A 01 43 2** 304 Stainless steel Brushed gold finish

304 Stainless steel Satin finish

NO.**K671 01 43 2** 304 Stainless steel Brushed gold finish

NO.**K134 O1 16 2** 304 Stainless steel Satin finish

NO.**K134C 01 43 2** 304 Stainless steel Brushed gold finish

NO.**K670 01 31 2** 304 Stainless steel Matte black finish

NO.**K185 01 31 2** 304 Stainless steel Matte black finish