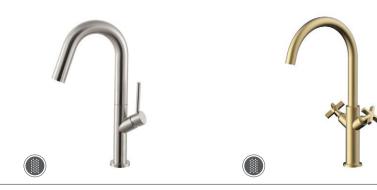

# Kitchen Mixer

NO.K127W 03 16 2 304 Stainless steel Satin finish

NO.K133B 03 16 2 304 Stainless steel Satin finish

NO.K128W 03 31 2 304 Stainless steel Matte black finish

NO.K159 03 43 2 304 Stainless steel Brushed gold finish

NO.**K725 03 16 2** 304 Stainless steel Satin finish

NO.K699 11 43 2 Solid brass construction Brushed gold finish

NO.K196A 03 01 2 304 Stainless steel Chrome finish

NO.K135B 03 16 2 304 Stainless steel Satin finish