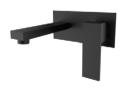

# Wall Basin Mixer

NO.**B710 28 16 2** Gun black finish 304 Stainless Steel

NO.**B551 06 01 1** Gun black finish Solid brass construction

NO.B050 27 43 2 Brushed gold finish Solid brass construction

NO.**B231 27 31 1** Matt black finish Solid brass construction

NO.**B550 06 01 1** Chrome finish Solid brass construction

NO.**B117 04 31 1** Matt black finish Solid brass construction

NO.B625 04 01 1 Chrome finish Solid brass construction