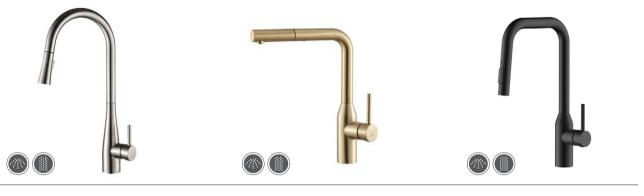

# Kitchen Mixer

NO.**K163 01 16 2** 304 Stainless steel Satin finish

NO.**K163A 01 43 2** 304 Stainless steel Brushed gold finish

304 Stainless steel Satin finish

NO.**K671 01 43 2** 304 Stainless steel Brushed gold finish

NO.**K134 O1 16 2** 304 Stainless steel Satin finish

NO.**K134C 01 43 2** 304 Stainless steel Brushed gold finish

NO.**K670 01 31 2** 304 Stainless steel Matte black finish

NO.**K185 01 31 2** 304 Stainless steel Matte black finish