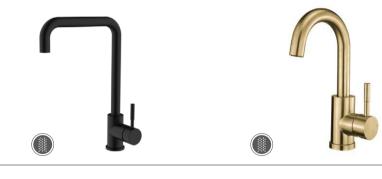

NO.**K134 O1 16 2** 304 Stainless steel Satin finish

NO.**K134C 01 43 2** 304 Stainless steel Brushed gold finish

NO.**K670 01 31 2** 304 Stainless steel Matte black finish

NO.**K185 01 31 2** 304 Stainless steel Matte black finish

# Kitchen Mixer

NO.K638 01 16 2 304 Stainless steel Satin finish

NO.K672 01 43 2 304 Stainless steel Brushed gold finish

NO.K712 01 01 2 304 Stainless steel Chrome finish

NO.K640 01 43 2 304 Stainless steel Brushed gold finish