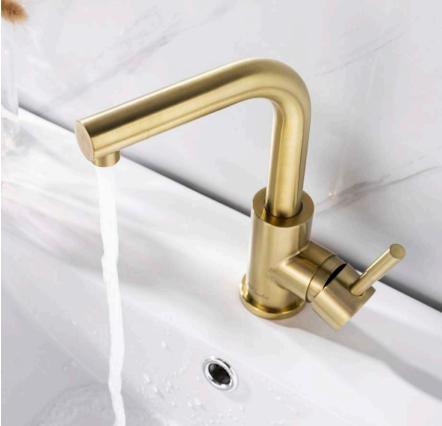

# Kitchen Mixer

NO.**K163 01 16 2** 304 Stainless steel Satin finish

NO.**K163A 01 43 2** 304 Stainless steel Brushed gold finish

304 Stainless steel Satin finish

NO.**K671 01 43 2** 304 Stainless steel Brushed gold finish