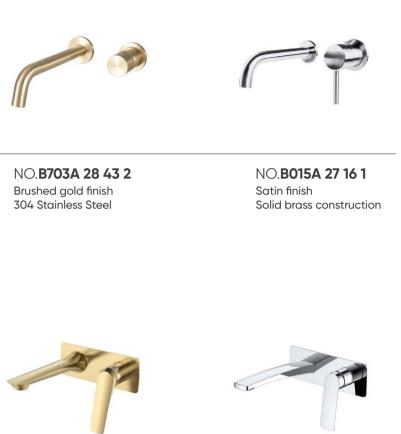

# Wall Basin Mixer

NO.**B710 28 16 2** Gun black finish 304 Stainless Steel

NO.**B551 06 01 1** Gun black finish Solid brass construction

NO.B050 27 43 2 Brushed gold finish Solid brass construction

NO.**B231 27 31 1** Matt black finish Solid brass construction

NO.**B550 06 01 1** Chrome finish Solid brass construction

NO.**B117 04 31 1** Matt black finish Solid brass construction

NO.B625 04 01 1 Chrome finish Solid brass construction

### **Available Colors**

31

NO.**B231 04 43 1** Brushed gold finish Solid brass construction

NO.**SF205 11 16 2** Satin finish 304 Stainless Steel

NO.**SF288 12 31 2** Matt black finish 304 Stainless Steel