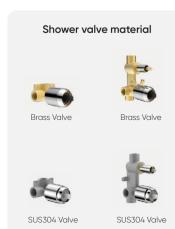

NO.**SO050 21 43 1** Brushed gold finish Solid brass construction

NO.**SO050 22 43 1** Brushed gold finish Solid brass construction

Shower valve material

Brass Valve

Brass Valve

SUS304 Valve SUS304 Valve

NO.**S008 16 03-43 1** Brushed gold finish Solid brass construction

NO.AC962 03 03 -45 1 Gun black finish Solid brass construction

NO.SO551 21 45 1 Gun black finish Solid brass construction

NO.SO551 22 45 1 Gun black finish Solid brass construction

Shower valve material

Brass Valve