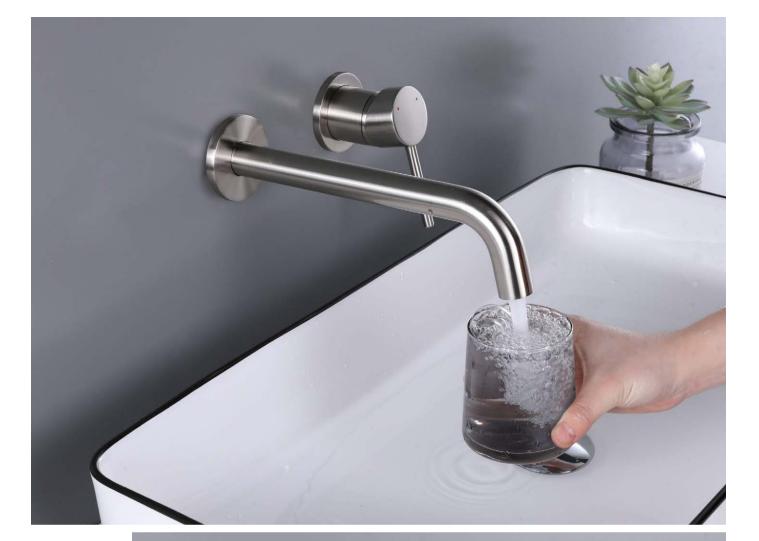

# Wall Basin Mixer

NO.**B710 28 16 2** Gun black finish 304 Stainless Steel

NO.**B551 06 01 1** Gun black finish Solid brass construction

NO.B050 27 43 2 Brushed gold finish Solid brass construction

NO.**B231 27 31 1** Matt black finish Solid brass construction