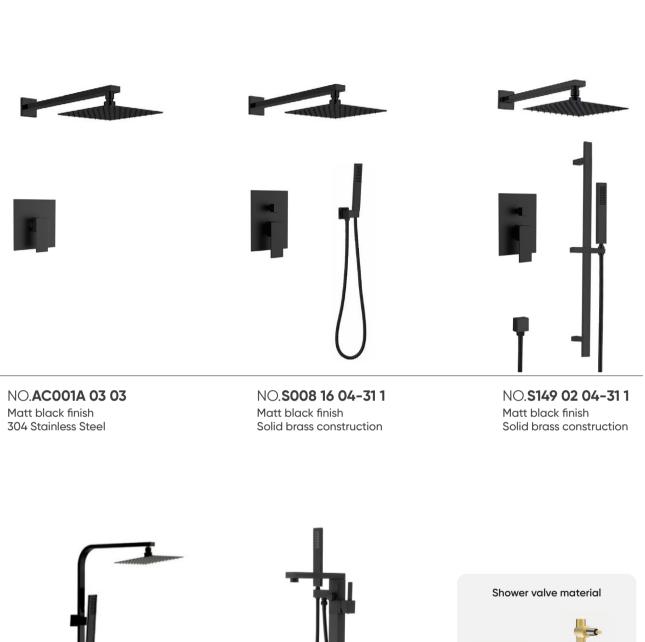

## Mason Series

NO.B231C 01 31 2 Matt black finish 304 Stainless Steel

NO.**B231 02 31 2** Matt black finish 304 Stainless Steel

NO.**B231 27 31 1** Matt black finish Solid brass construction

NO.SO718 21 31 2 Matt black finish 304 Stainless Steel

### Available Colors

Satin

NO.**B231 04 31 1** Matt black finish Solid brass construction

NO.SO718 22 31 2 Matt black finish 304 Stainless Steel

## Mason Series

NO.**AC960A 03 04-311** Matt black finish Solid brass construction NO.**SF288 12 31 2** Matt black finish 304 Stainless Steel