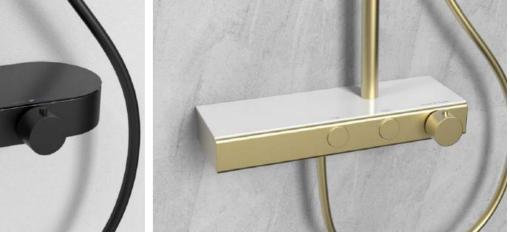

#### THERMOSTATIC SHOWER SET

38°C

The characteristic of a large shower is its spacious design, which provides ample space for you to freely stretch your body and enjoy unrestricted comfort while bathing. At the same time, the decoration style of the large shower is diverse, which can meet the aesthetic needs of different groups of people.

#### THERMOSTATIC SHOWER SET

35