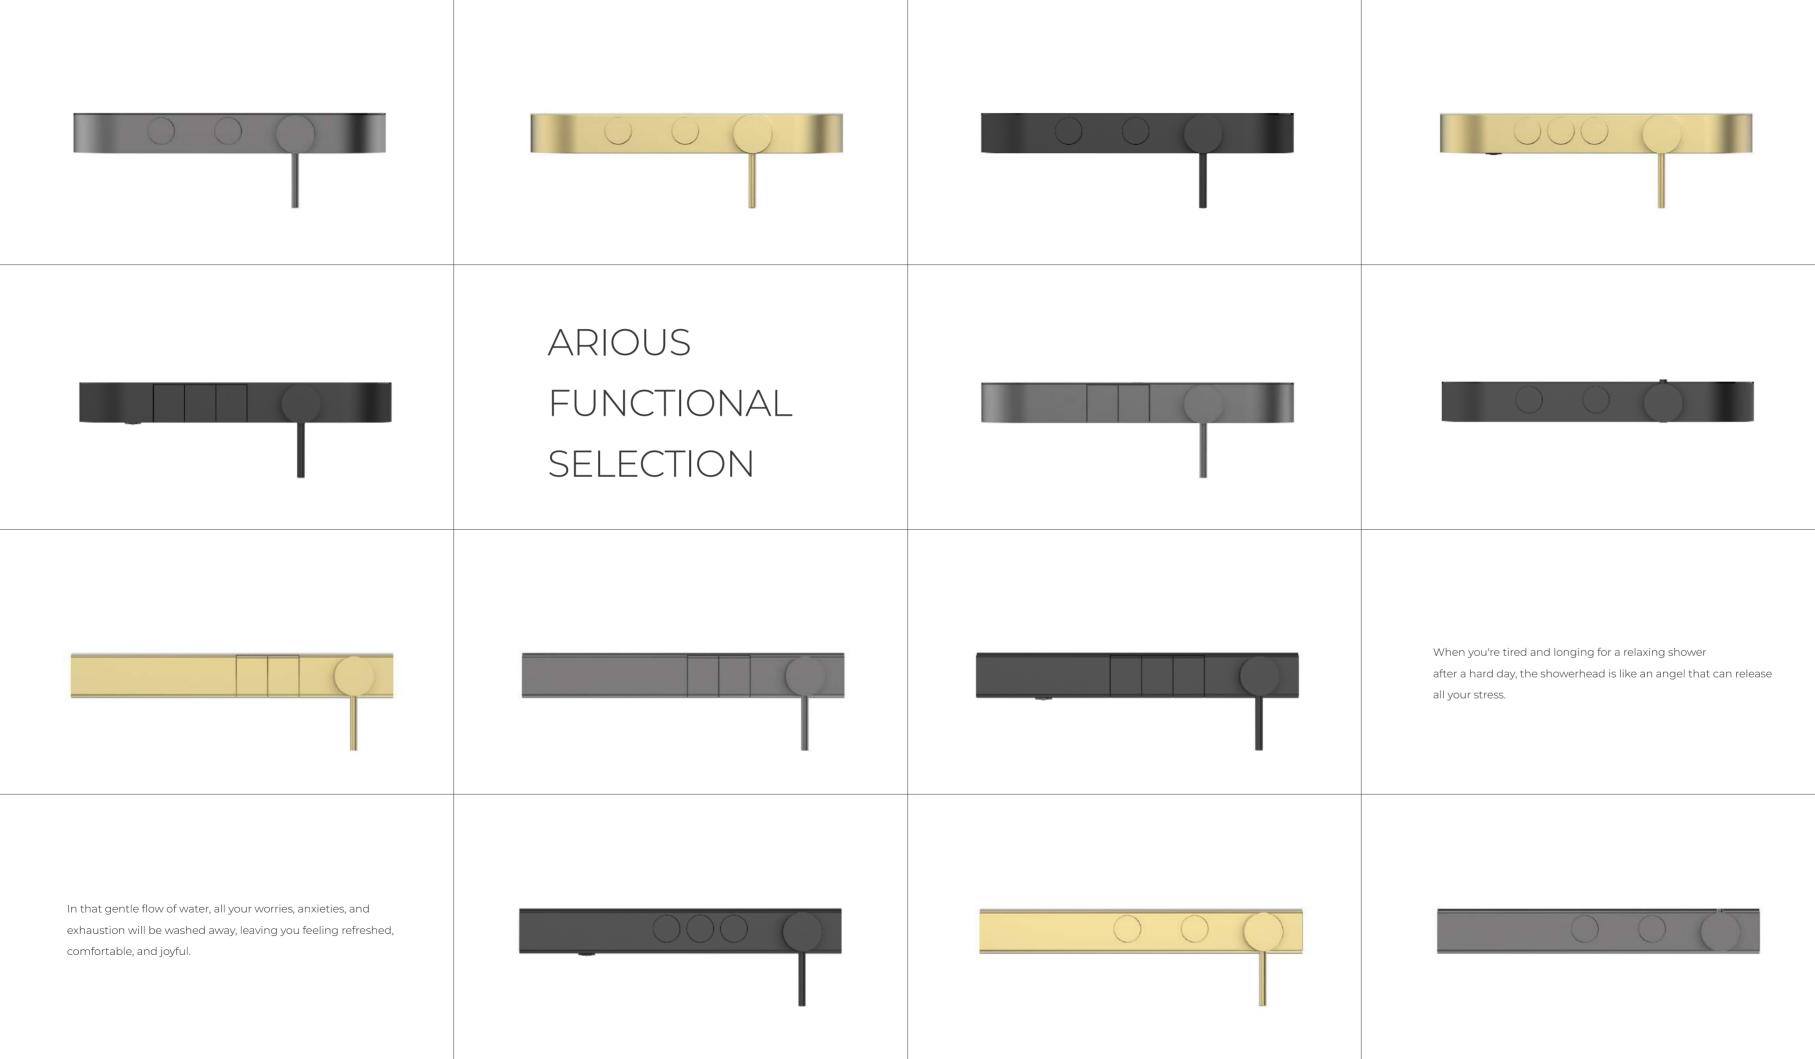

## Leaper.

Whether it's a gentle, drizzling shower or a strong water flow, it can be adjusted according to your preferences. Let you find the most comfortable way to rinse in every shower.

Its design is simple and elegant, and the proper design becomes the finishing touch of the bathroom, which can accompany you to spend every good time in the bathroom for a long time.

27

The characteristic of a large shower is its spacious design, which provides ample space for you to freely stretch your body and enjoy unrestricted comfort while bathing. At the same time, the decoration style of the large shower is diverse, which can meet the aesthetic needs of different groups of people. Whether it is modern simplicity or European luxury, it can add a unique charm to your bathroom.

**Leaper.** As the water dances upon your skin, it whispers secrets of relaxation, inviting you to surrender to its embrace and luxuriate in its revitalizing embrace.

2 Function Shower Set

/// 11111

2 Function Shower Set