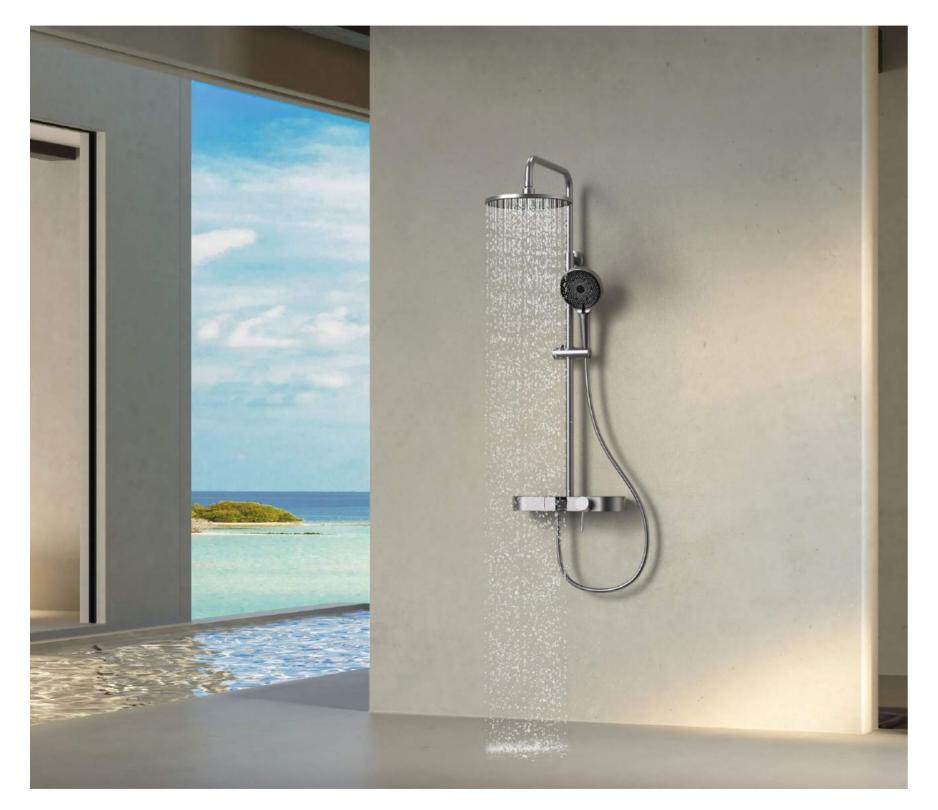

#### THERMOSTATIC SHOWER SET

38°C

The characteristic of a large shower is its spacious design, which provides ample space for you to freely stretch your body and enjoy unrestricted comfort while bathing. At the same time, the decoration style of the large shower is diverse, which can meet the aesthetic needs of different groups of people.

#### THERMOSTATIC SHOWER SET

35

#### Meter.

Its water flow, akin to a melodious movement, gently brushes over your body, carrying a way the day's weariness and unease.

36

38°C

As the water dances upon your skin, it whispers secrets of relaxation, inviting you to surrender to its embrace and luxuriate in its revitalizing embrace.