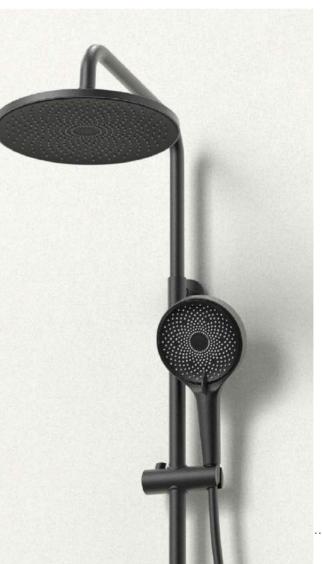

Whether it is modern simplicity or European luxury, it can add a unique charm to your bathroom.

2 Function Shower Set

Shower Set

/// 11111

NO.SO844 12 45 8

NO.SO844 12 43 8

NO.SO844 12 31 8

NO.SO845 12 31 8