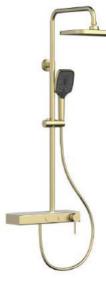

NO.SO882A 12 45 8

THERMOSTATIC SHOWER SET

#### THERMOSTATIC SHOWER SET

38°C

The characteristic of a large shower is its spacious design, which provides ample space for you to freely stretch your body and enjoy unrestricted comfort while bathing. At the same time, the decoration style of the large shower is diverse, which can meet the aesthetic needs of different groups of people.

#### THERMOSTATIC SHOWER SET

35