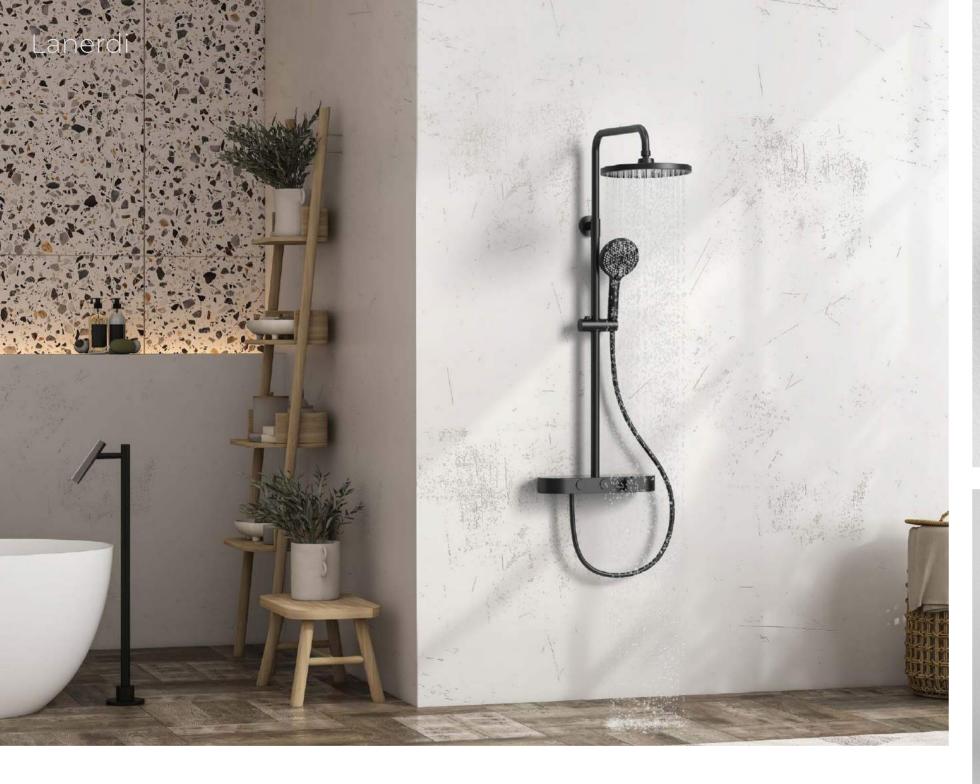

## \_anerdi

#### THERMOSTATIC SHOWER SET

35

#### Meter.

Its water flow, akin to a melodious movement, gently brushes over your body, carrying a way the day's weariness and unease.

36

38°C

As the water dances upon your skin, it whispers secrets of relaxation, inviting you to surrender to its embrace and luxuriate in its revitalizing embrace.