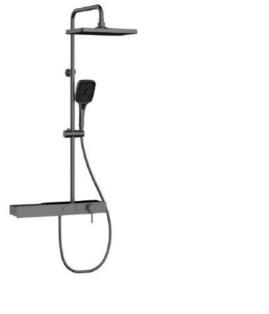

#### THERMOSTATIC SHOWER SET

38°C

The characteristic of a large shower is its spacious design, which provides ample space for you to freely stretch your body and enjoy unrestricted comfort while bathing. At the same time, the decoration style of the large shower is diverse, which can meet the aesthetic needs of different groups of people.

#### THERMOSTATIC SHOWER SET

35

#### Meter.

Its water flow, akin to a melodious movement, gently brushes over your body, carrying a way the day's weariness and unease.

36

38°C

As the water dances upon your skin, it whispers secrets of relaxation, inviting you to surrender to its embrace and luxuriate in its revitalizing embrace.