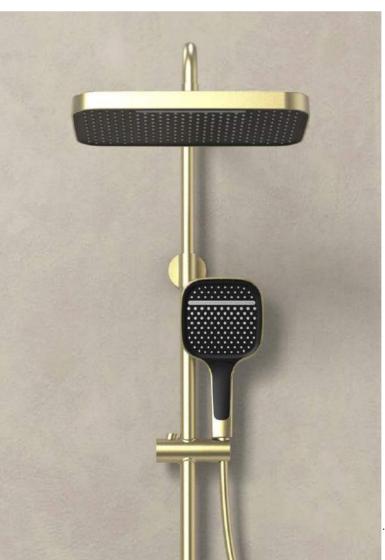

Whether it is modern simplicity or European luxury, it can add a unique charm to your bathroom.

2 Function Shower Set

Shower Set

/// 11111

NO.SO844 12 45 8

NO.SO844 12 43 8

NO.SO844 12 31 8

NO.SO845 12 31 8

NO.SO845 12 43 8

NO.SO845 12 31 8

NO.SO845 13 31 8

NO.SO845 13 31 8

NO.SO845 13 43 8

The characteristic of a large shower is its spacious design, which provides ample space for you to freely stretch your body and enjoy unrestricted comfort while bathing. At the same time, the decoration style of the large shower is diverse, which can meet the aesthetic needs of different groups of people. Whether it is modern simplicity or European luxury, it can add a unique charm to your bathroom.