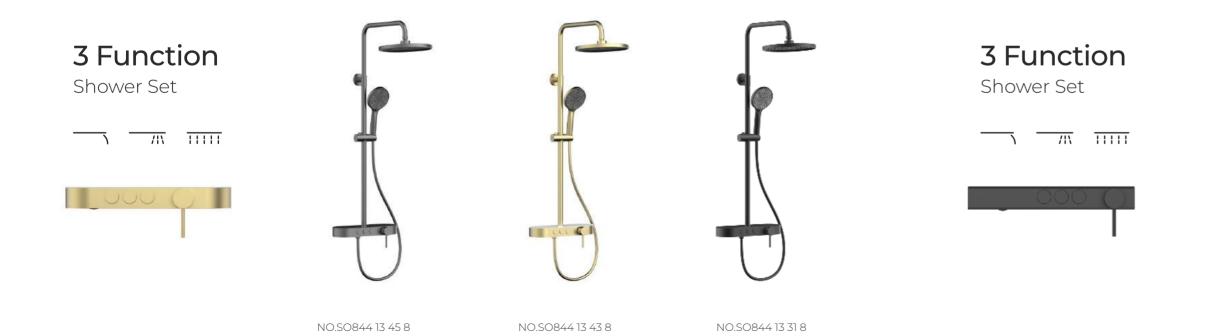

## Vanolu. shower set

The characteristic of a large shower is its spacious design, which provides ample space for you to freely stretch your body and enjoy unrestricted comfort while bathing. At the same time, the decoration style of the large shower is diverse, which can meet the aesthetic needs of different groups of people. Whether it is modern simplicity or European luxury, it can add a unique charm to your bathroom.

## Vanolu. Shower set

Each product is subject to strict quality control to ensure that the product is flawless.

We not only provide you with high-quality shower sets, but also bring you unique decorative charm and brand new visual enjoyment.