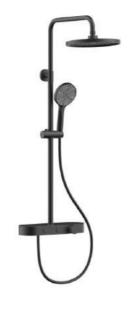

#### THERMOSTATIC SHOWER SET

38°C

The characteristic of a large shower is its spacious design, which provides ample space for you to freely stretch your body and enjoy unrestricted comfort while bathing. At the same time, the decoration style of the large shower is diverse, which can meet the aesthetic needs of different groups of people.

#### THERMOSTATIC SHOWER SET

35

#### Meter.

Its water flow, akin to a melodious movement, gently brushes over your body, carrying a way the day's weariness and unease.

36

38°C

As the water dances upon your skin, it whispers secrets of relaxation, inviting you to surrender to its embrace and luxuriate in its revitalizing embrace.

2 Function

Shower Set

2 Function Shower Set

/// 11111

38°C

NO.SC844 12 45 8

NO.SC844 12 43 8

NO.SC84412318