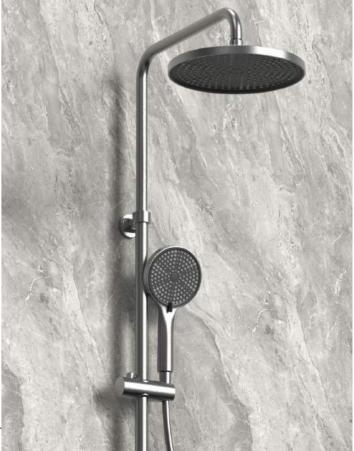

## Vanolu. shower set

The characteristic of a large shower is its spacious design, which provides ample space for you to freely stretch your body and enjoy unrestricted comfort while bathing. At the same time, the decoration style of the large shower is diverse, which can meet the aesthetic needs of different groups of people. Whether it is modern simplicity or European luxury, it can add a unique charm to your bathroom.

NO.SO845 12 43 8

NO.SO845 12 31 8

NO.SO845 13 31 8

NO.SO845 13 31 8

NO.SO845 13 43 8

The characteristic of a large shower is its spacious design, which provides ample space for you to freely stretch your body and enjoy unrestricted comfort while bathing. At the same time, the decoration style of the large shower is diverse, which can meet the aesthetic needs of different groups of people. Whether it is modern simplicity or European luxury, it can add a unique charm to your bathroom.

NO.SO876 12 31 8

NO.SO876 12 43 8

NO.SO876 12 31 8

NO.SO876 13 31 8

NO.SO876 13 43 8

NO.SO876 13 31 8

Life is not just about the present, but also about poetry and distant places. Have you ever thought that every day's fatigue can be completely released in a luxurious shower? Let our large shower bring you a comfortable experience you have never experienced before, allowing you to find a hint of tranquility and enjoyment in your busy life. Enjoy the luxury of a big shower and feel the beauty of life.

27

The characteristic of a large shower is its spacious design, which provides ample space for you to freely stretch your body and enjoy unrestricted comfort while bathing. At the same time, the decoration style of the large shower is diverse, which can meet the aesthetic needs of different groups of people. Whether it is modern simplicity or European luxury, it can add a unique charm to your bathroom.