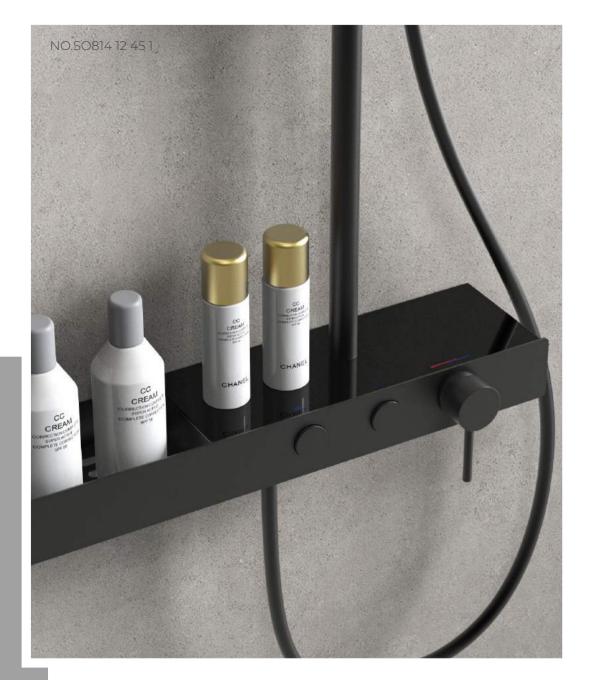

|       | _ | _ | _ | _ | _ |  |
|-------|---|---|---|---|---|--|
| /11   |   |   |   |   |   |  |
| / 1 \ |   |   | 1 |   |   |  |
|       |   |   |   |   |   |  |
|       |   |   |   |   |   |  |

NO.SO814 12 45 8

NO.SO814 12 43 8

As the water dances upon your skin, it whispers secrets of relaxation, inviting you to surrender to its embrace and luxuriate in its revitalizing embrace.

NO.SO882 12 45 8

NO.SO882 12 43 8