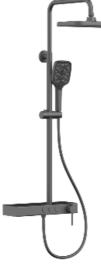

NO.SO882A 12 45 8

THERMOSTATIC SHOWER SET

#### THERMOSTATIC SHOWER SET

38°C

The characteristic of a large shower is its spacious design, which provides ample space for you to freely stretch your body and enjoy unrestricted comfort while bathing. At the same time, the decoration style of the large shower is diverse, which can meet the aesthetic needs of different groups of people.

#### THERMOSTATIC SHOWER SET

35