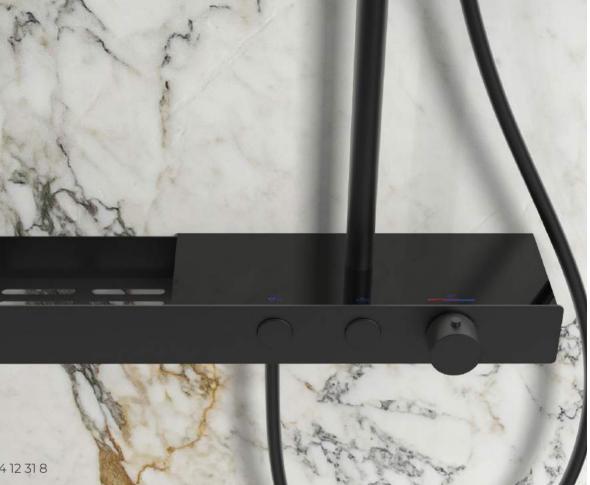

|       | _ | _ | _ | _ | _ |  |
|-------|---|---|---|---|---|--|
| /11   |   |   |   |   |   |  |
| / 1 \ |   |   | 1 |   |   |  |
|       |   |   |   |   |   |  |
|       |   |   |   |   |   |  |

NO.SO814 12 45 8

NO.SO814 12 43 8

As the water dances upon your skin, it whispers secrets of relaxation, inviting you to surrender to its embrace and luxuriate in its revitalizing embrace.

NO.SO882 12 45 8

NO.SO882 12 43 8