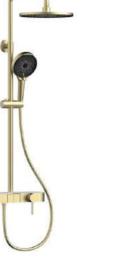

#### THERMOSTATIC SHOWER SET

38°C

The characteristic of a large shower is its spacious design, which provides ample space for you to freely stretch your body and enjoy unrestricted comfort while bathing. At the same time, the decoration style of the large shower is diverse, which can meet the aesthetic needs of different groups of people.

#### THERMOSTATIC SHOWER SET

35