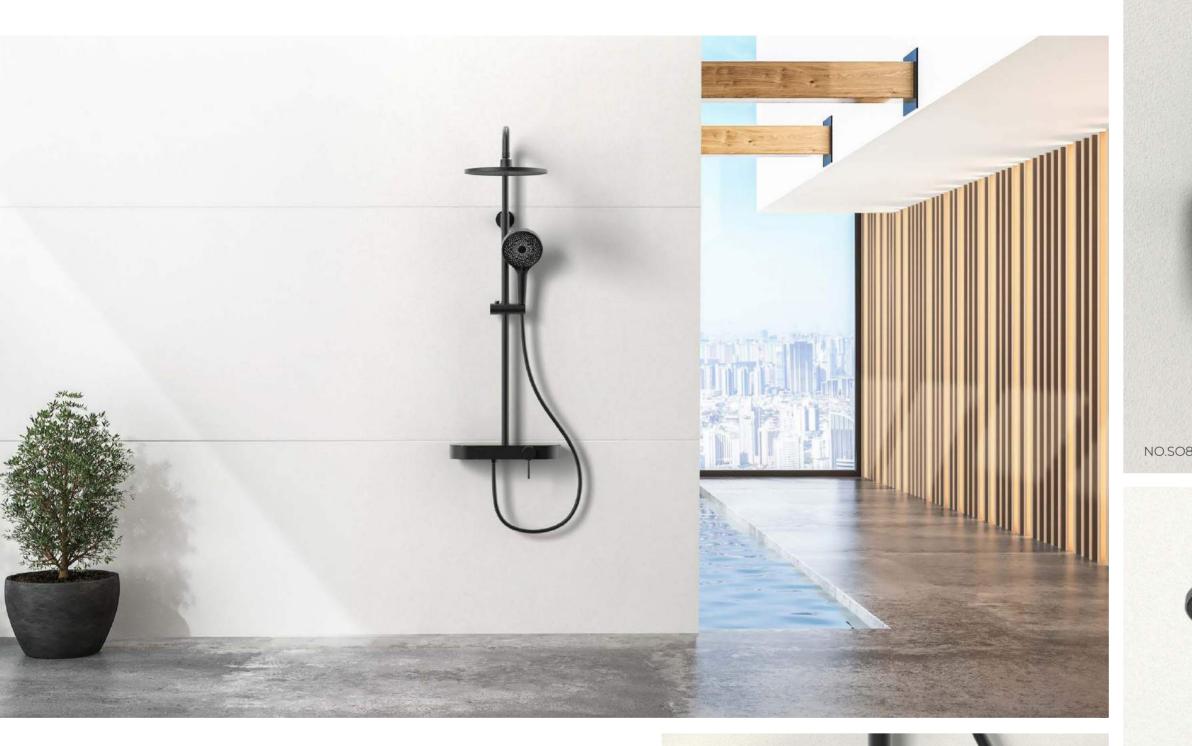

## Vanolu. shower set

The characteristic of a large shower is its spacious design, which provides ample space for you to freely stretch your body and enjoy unrestricted comfort while bathing. At the same time, the decoration style of the large shower is diverse, which can meet the aesthetic needs of different groups of people. Whether it is modern simplicity or European luxury, it can add a unique charm to your bathroom.

Whether it is modern simplicity or European luxury, it can add a unique charm to your bathroom.

2 Function Shower Set

Shower Set

/// 11111

NO.SO844 12 45 8

NO.SO844 12 43 8

NO.SO844 12 31 8

NO.SO845 12 31 8

NO.SO845 12 43 8

NO.SO845 12 31 8

NO.SO845 13 31 8

NO.SO845 13 31 8

NO.SO845 13 43 8

The characteristic of a large shower is its spacious design, which provides ample space for you to freely stretch your body and enjoy unrestricted comfort while bathing. At the same time, the decoration style of the large shower is diverse, which can meet the aesthetic needs of different groups of people. Whether it is modern simplicity or European luxury, it can add a unique charm to your bathroom.