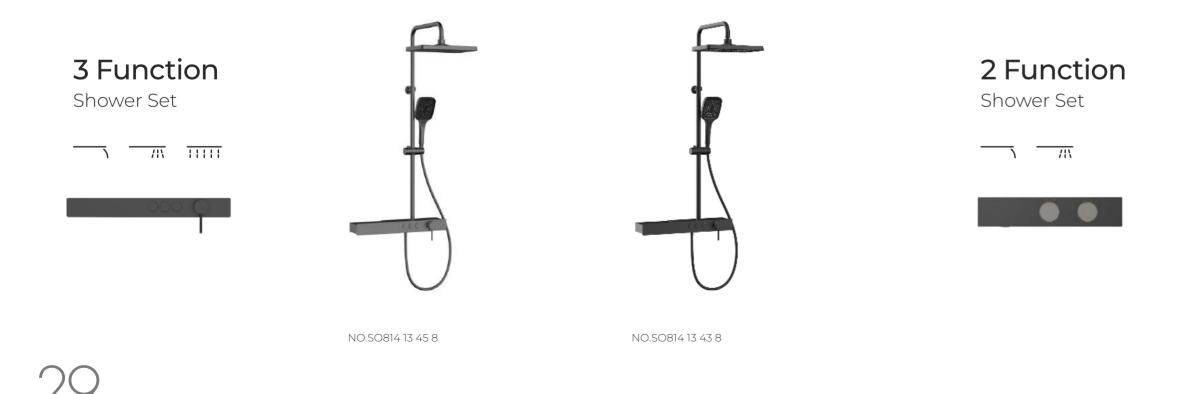

|       | _ | _ | _ | _ | _ |  |
|-------|---|---|---|---|---|--|
| /11   |   |   |   |   |   |  |
| / 1 \ |   |   | 1 |   |   |  |
|       |   |   |   |   |   |  |
|       |   |   |   |   |   |  |

NO.SO814 12 45 8

NO.SO814 12 43 8

As the water dances upon your skin, it whispers secrets of relaxation, inviting you to surrender to its embrace and luxuriate in its revitalizing embrace.

NO.SO882 12 45 8

NO.SO882 12 43 8