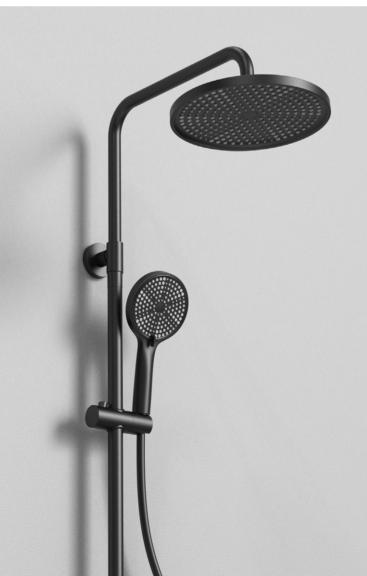

37

As the water dances upon your skin, it whispers secrets of relaxation, inviting you to surrender to its embrace and luxuriate in its revitalizing embrace.

NO.SC814 12 45 8

NO.SC814 12 31 8

THERMOSTATIC SHOWER VALVE