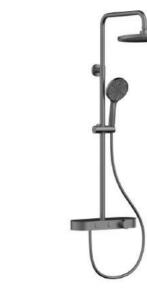

#### THERMOSTATIC SHOWER SET

38°C

The characteristic of a large shower is its spacious design, which provides ample space for you to freely stretch your body and enjoy unrestricted comfort while bathing. At the same time, the decoration style of the large shower is diverse, which can meet the aesthetic needs of different groups of people.

#### THERMOSTATIC SHOWER SET

35

#### Meter.

Its water flow, akin to a melodious movement, gently brushes over your body, carrying a way the day's weariness and unease.

36

38°C

As the water dances upon your skin, it whispers secrets of relaxation, inviting you to surrender to its embrace and luxuriate in its revitalizing embrace.

2 Function

Shower Set

2 Function Shower Set

/// 11111

38°C

NO.SC844 12 45 8

NO.SC844 12 43 8

NO.SC84412318