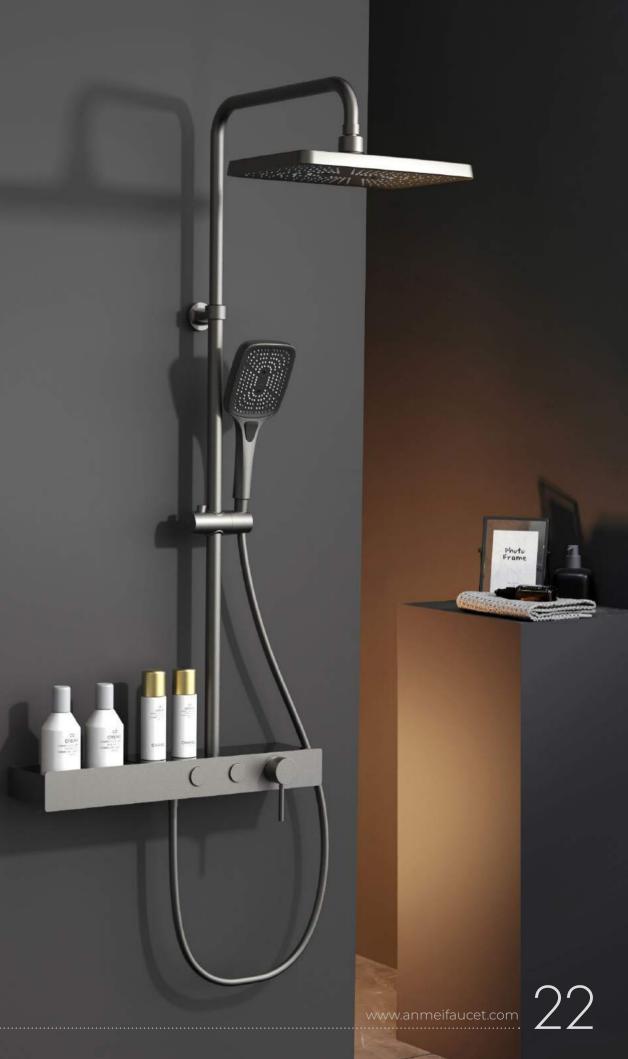

## Leaper.

Whether it's a gentle, drizzling shower or a strong water flow, it can be adjusted according to your preferences. Let you find the most comfortable way to rinse in every shower.

Its design is simple and elegant, and the proper design becomes the finishing touch of the bathroom, which can accompany you to spend every good time in the bathroom for a long time.