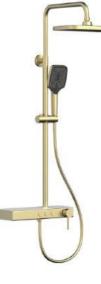

NO.SO882A 12 45 8

THERMOSTATIC SHOWER SET

#### THERMOSTATIC SHOWER SET

38°C

The characteristic of a large shower is its spacious design, which provides ample space for you to freely stretch your body and enjoy unrestricted comfort while bathing. At the same time, the decoration style of the large shower is diverse, which can meet the aesthetic needs of different groups of people.

#### THERMOSTATIC SHOWER SET

35