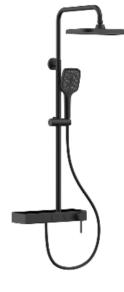

NO.SO882A 12 45 8

THERMOSTATIC SHOWER SET

#### THERMOSTATIC SHOWER SET

38°C

The characteristic of a large shower is its spacious design, which provides ample space for you to freely stretch your body and enjoy unrestricted comfort while bathing. At the same time, the decoration style of the large shower is diverse, which can meet the aesthetic needs of different groups of people.

#### THERMOSTATIC SHOWER SET

35