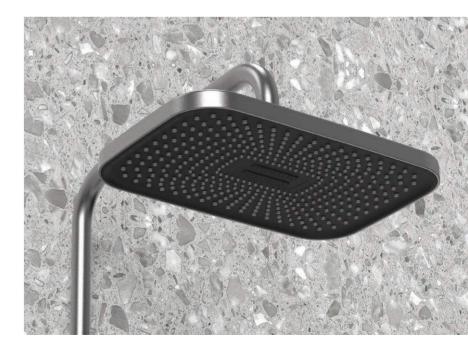

## Pufier.

From the graceful arch of its design to the whisper-soft patter of its spray, every aspect of the showerhead is crafted to elevate your bathing experience to a realm of pure indulgence.

As the water dances upon your skin, it whispers secrets of relaxation, inviting you to surrender to its embrace and luxuriate in its revitalizing embrace.

## Maniel.

From the graceful arch of its design to the whisper-soft patter of its spray, every aspect of the showerhead is crafted to elevate your bathing experience to a realm of pure indulgence.

As the water dances upon your skin, it whispers secrets of relaxation, inviting you to surrender to its embrace and luxuriate in its revitalizing embrace.