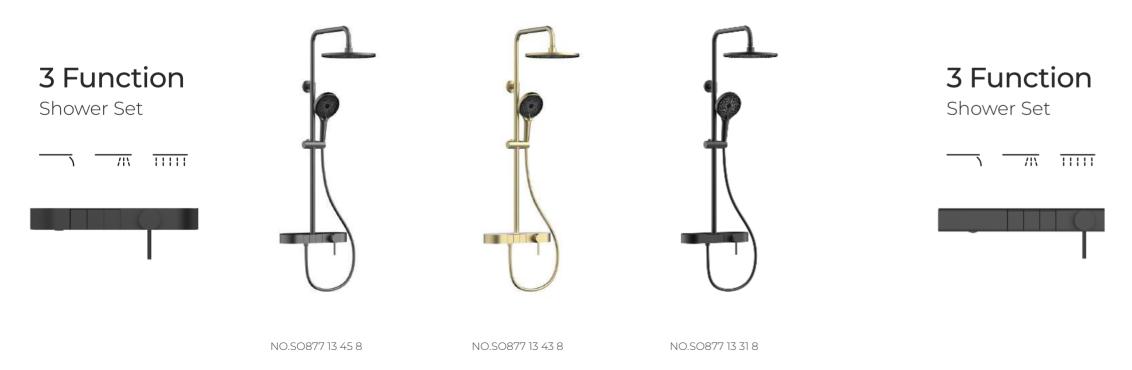

2 Function Shower Set

/// 11111

2 Function Shower Set

/// 11111

NO.SO877 12 45 8

NO.SO877 12 43 8

NO.SO877 12 31 8

As the water dances upon your skin, it whispers secrets of relaxation, inviting you to surrender to its embrace and luxuriate in its revitalizing embrace.