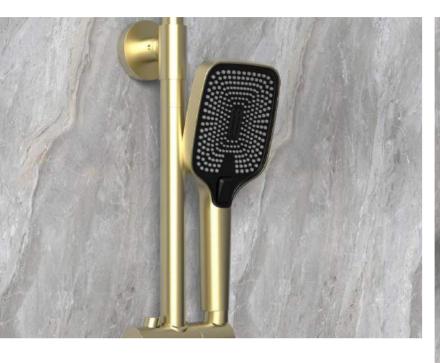

## Leaper.

Whether it's a gentle, drizzling shower or a strong water flow, it can be adjusted according to your preferences. Let you find the most comfortable way to rinse in every shower.

Its design is simple and elegant, and the proper design becomes the finishing touch of the bathroom, which can accompany you to spend every good time in the bathroom for a long time.