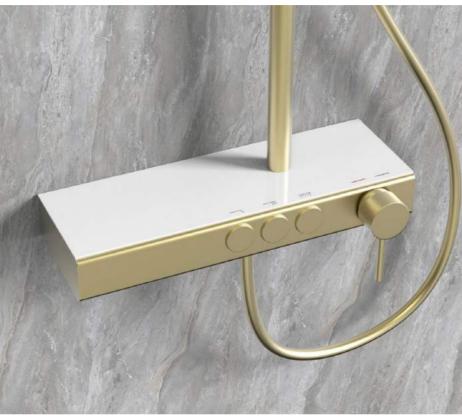

#### THERMOSTATIC SHOWER SET

38°C

The characteristic of a large shower is its spacious design, which provides ample space for you to freely stretch your body and enjoy unrestricted comfort while bathing. At the same time, the decoration style of the large shower is diverse, which can meet the aesthetic needs of different groups of people.

2 Function

Shower Set

2 Function Shower Set

/// 11111

38°C

NO.SC844 12 45 8

NO.SC844 12 43 8

NO.SC84412318

37

As the water dances upon your skin, it whispers secrets of relaxation, inviting you to surrender to its embrace and luxuriate in its revitalizing embrace.

NO.SC814 12 45 8

NO.SC814 12 31 8

THERMOSTATIC SHOWER VALVE