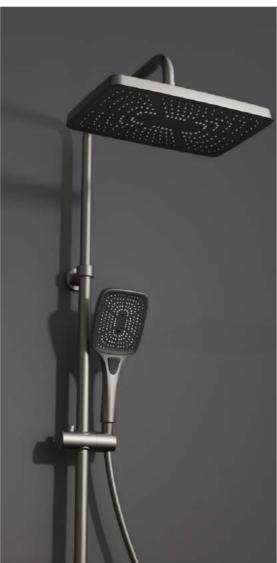

## Leaper.

Whether it's a gentle, drizzling shower or a strong water flow, it can be adjusted according to your preferences. Let you find the most comfortable way to rinse in every shower.

Its design is simple and elegant, and the proper design becomes the finishing touch of the bathroom, which can accompany you to spend every good time in the bathroom for a long time.