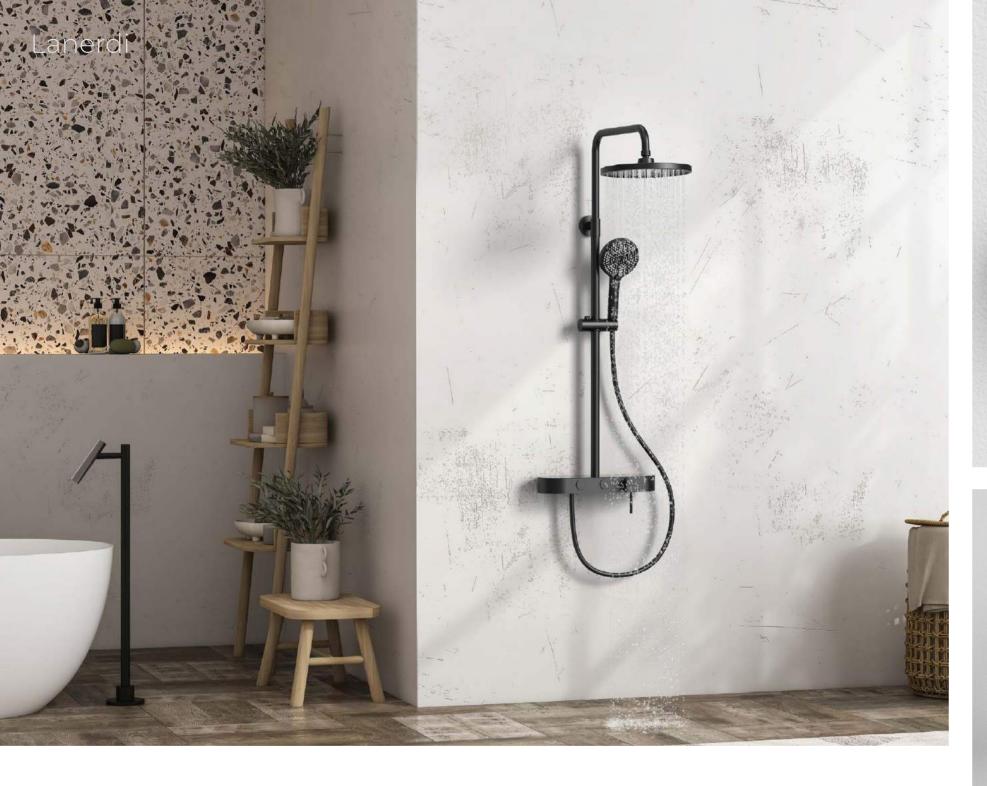

## \_anerdi

#### THERMOSTATIC SHOWER SET

35

#### THERMOSTATIC SHOWER SET

38°C

The characteristic of a large shower is its spacious design, which provides ample space for you to freely stretch your body and enjoy unrestricted comfort while bathing. At the same time, the decoration style of the large shower is diverse, which can meet the aesthetic needs of different groups of people.