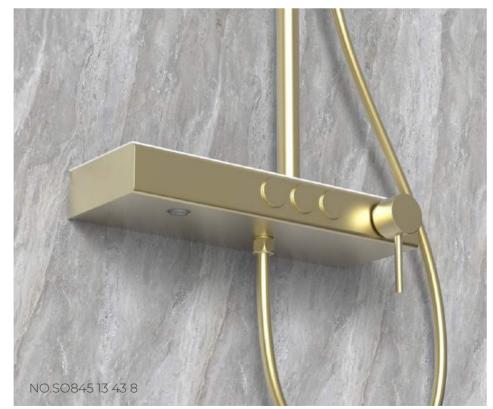

Whether it is modern simplicity or European luxury, it can add a unique charm to your bathroom.

2 Function Shower Set

Shower Set

/// 11111

NO.SO844 12 45 8

NO.SO844 12 43 8

NO.SO844 12 31 8

NO.SO845 12 31 8

NO.SO845 12 43 8

NO.SO845 12 31 8

NO.SO845 13 31 8

NO.SO845 13 31 8

NO.SO845 13 43 8

The characteristic of a large shower is its spacious design, which provides ample space for you to freely stretch your body and enjoy unrestricted comfort while bathing. At the same time, the decoration style of the large shower is diverse, which can meet the aesthetic needs of different groups of people. Whether it is modern simplicity or European luxury, it can add a unique charm to your bathroom.