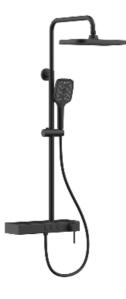

#### THERMOSTATIC SHOWER SET

38°C

The characteristic of a large shower is its spacious design, which provides ample space for you to freely stretch your body and enjoy unrestricted comfort while bathing. At the same time, the decoration style of the large shower is diverse, which can meet the aesthetic needs of different groups of people.

#### THERMOSTATIC SHOWER SET

35

#### Meter.

Its water flow, akin to a melodious movement, gently brushes over your body, carrying a way the day's weariness and unease.

36

38°C

As the water dances upon your skin, it whispers secrets of relaxation, inviting you to surrender to its embrace and luxuriate in its revitalizing embrace.