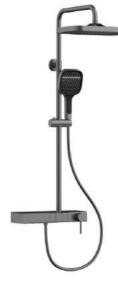

## Vanolu. shower set

The characteristic of a large shower is its spacious design, which provides ample space for you to freely stretch your body and enjoy unrestricted comfort while bathing. At the same time, the decoration style of the large shower is diverse, which can meet the aesthetic needs of different groups of people. Whether it is modern simplicity or European luxury, it can add a unique charm to your bathroom.

## Vanolu. Shower set

Each product is subject to strict quality control to ensure that the product is flawless.

We not only provide you with high-quality shower sets, but also bring you unique decorative charm and brand new visual enjoyment.

Whether it is modern simplicity or European luxury, it can add a unique charm to your bathroom.

2 Function Shower Set

Shower Set

/// 11111

NO.SO844 12 45 8

NO.SO844 12 43 8

NO.SO844 12 31 8

NO.SO845 12 31 8