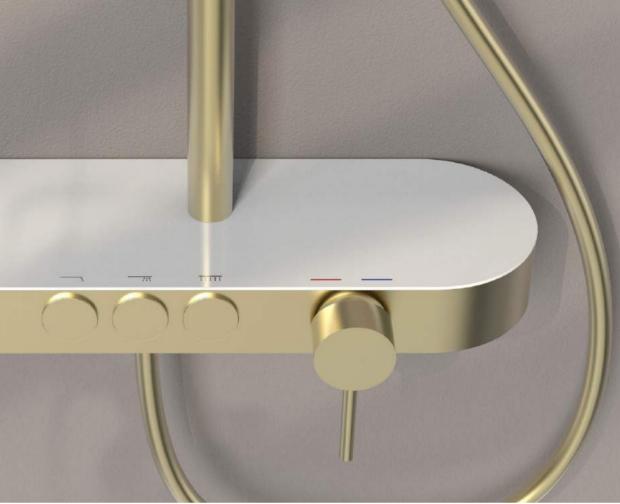

## Pufier.

From the graceful arch of its design to the whisper-soft patter of its spray, every aspect of the showerhead is crafted to elevate your bathing experience to a realm of pure indulgence.

As the water dances upon your skin, it whispers secrets of relaxation, inviting you to surrender to its embrace and luxuriate in its revitalizing embrace.

not only cleansing your body but also providing you