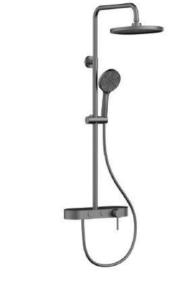

#### THERMOSTATIC SHOWER SET

38°C

The characteristic of a large shower is its spacious design, which provides ample space for you to freely stretch your body and enjoy unrestricted comfort while bathing. At the same time, the decoration style of the large shower is diverse, which can meet the aesthetic needs of different groups of people.

#### THERMOSTATIC SHOWER SET

35

#### Meter.

Its water flow, akin to a melodious movement, gently brushes over your body, carrying a way the day's weariness and unease.

36

38°C

As the water dances upon your skin, it whispers secrets of relaxation, inviting you to surrender to its embrace and luxuriate in its revitalizing embrace.