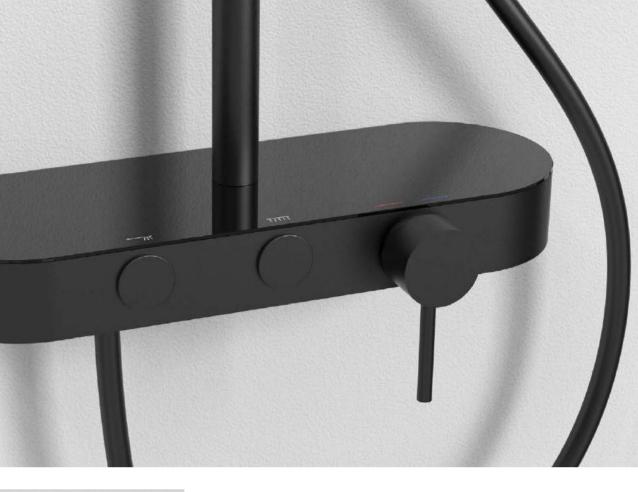

#### THERMOSTATIC SHOWER SET

38°C

The characteristic of a large shower is its spacious design, which provides ample space for you to freely stretch your body and enjoy unrestricted comfort while bathing. At the same time, the decoration style of the large shower is diverse, which can meet the aesthetic needs of different groups of people.

#### THERMOSTATIC SHOWER SET

35

#### Meter.

Its water flow, akin to a melodious movement, gently brushes over your body, carrying a way the day's weariness and unease.

36

38°C

As the water dances upon your skin, it whispers secrets of relaxation, inviting you to surrender to its embrace and luxuriate in its revitalizing embrace.