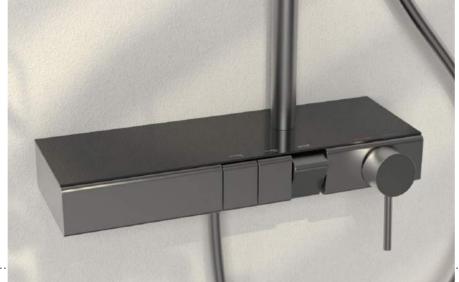

#### THERMOSTATIC SHOWER SET

38°C

The characteristic of a large shower is its spacious design, which provides ample space for you to freely stretch your body and enjoy unrestricted comfort while bathing. At the same time, the decoration style of the large shower is diverse, which can meet the aesthetic needs of different groups of people.

#### THERMOSTATIC SHOWER SET

35