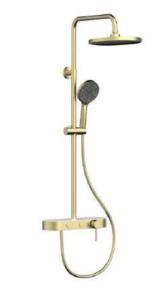

#### THERMOSTATIC SHOWER SET

38°C

The characteristic of a large shower is its spacious design, which provides ample space for you to freely stretch your body and enjoy unrestricted comfort while bathing. At the same time, the decoration style of the large shower is diverse, which can meet the aesthetic needs of different groups of people.

#### THERMOSTATIC SHOWER SET

35

#### Meter.

Its water flow, akin to a melodious movement, gently brushes over your body, carrying a way the day's weariness and unease.

36

38°C

As the water dances upon your skin, it whispers secrets of relaxation, inviting you to surrender to its embrace and luxuriate in its revitalizing embrace.