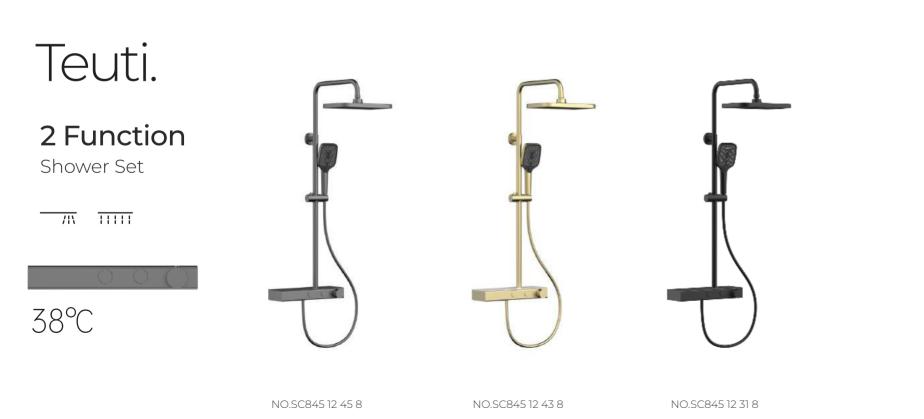

#### THERMOSTATIC SHOWER SET

38°C

The characteristic of a large shower is its spacious design, which provides ample space for you to freely stretch your body and enjoy unrestricted comfort while bathing. At the same time, the decoration style of the large shower is diverse, which can meet the aesthetic needs of different groups of people.

#### THERMOSTATIC SHOWER SET

35

2 Function

Shower Set

2 Function Shower Set

/// 11111

38°C

NO.SC844 12 45 8

NO.SC844 12 43 8

NO.SC84412318