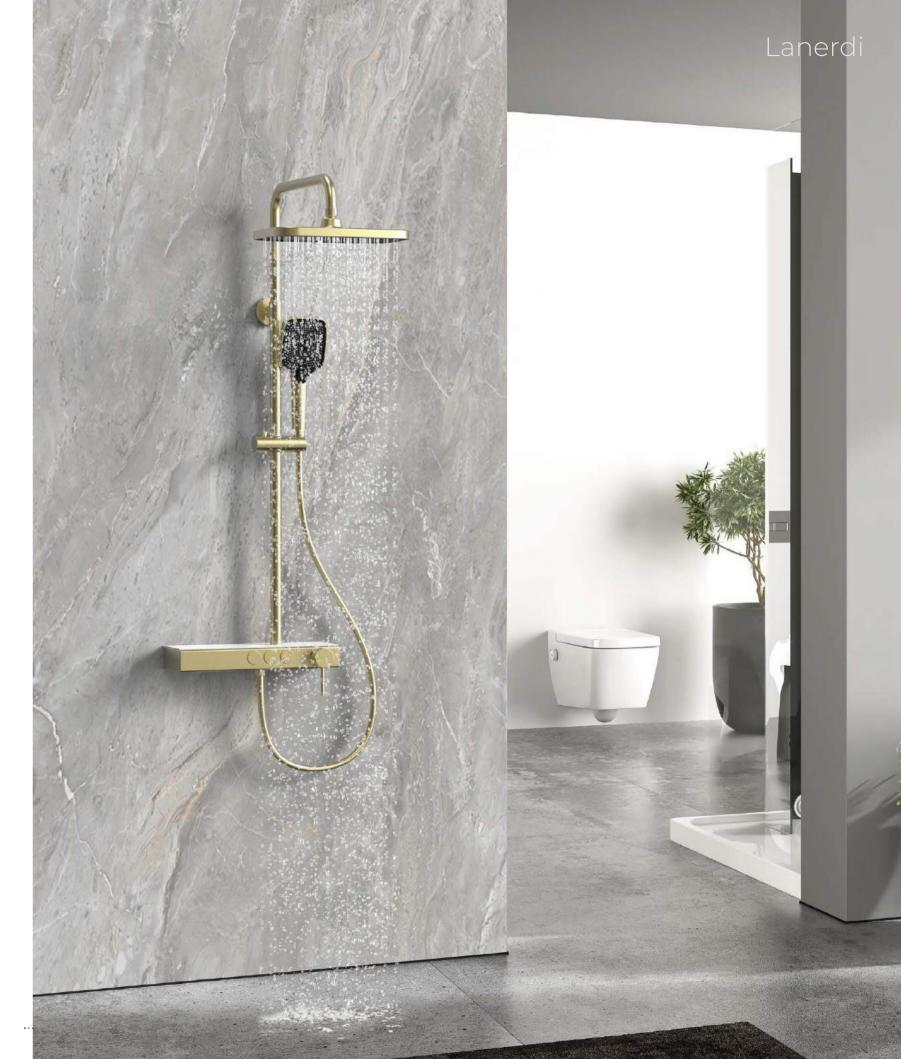

its embrace and luxuriate in its revitalizing embrace.





not only cleansing your body but also providing you



## Vanolu. shower set





The characteristic of a large shower is its spacious design, which provides ample space for you to freely stretch your body and enjoy unrestricted comfort while bathing. At the same time, the decoration style of the large shower is diverse, which can meet the aesthetic needs of different groups of people. Whether it is modern simplicity or European luxury, it can add a unique charm to your bathroom.



## Vanolu. Shower set



Each product is subject to strict quality control to ensure that the product is flawless.

We not only provide you with high-quality shower sets, but also bring you unique decorative charm and brand new visual enjoyment.









Whether it is modern simplicity or European luxury, it can add a unique charm to your bathroom.



2 Function Shower Set













Shower Set

/// 11111



NO.SO844 12 45 8

NO.SO844 12 43 8

NO.SO844 12 31 8









NO.SO845 12 31 8

NO.SO845 12 43 8

NO.SO845 12 31 8







NO.SO845 13 31 8

NO.SO845 13 31 8

NO.SO845 13 43 8





The characteristic of a large shower is its spacious design, which provides ample space for you to freely stretch your body and enjoy unrestricted comfort while bathing. At the same time, the decoration style of the large shower is diverse, which can meet the aesthetic needs of different groups of people. Whether it is modern simplicity or European luxury, it can add a unique charm to your bathroom.







# Release your body and mind







## Verne.