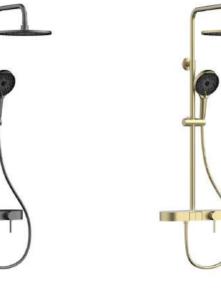

NO.SO882A 12 45 8

THERMOSTATIC SHOWER SET

#### THERMOSTATIC SHOWER SET

38°C

The characteristic of a large shower is its spacious design, which provides ample space for you to freely stretch your body and enjoy unrestricted comfort while bathing. At the same time, the decoration style of the large shower is diverse, which can meet the aesthetic needs of different groups of people.