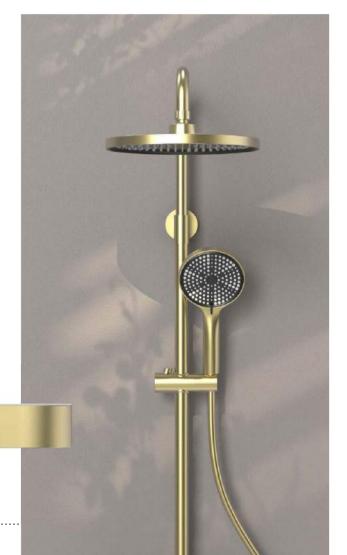

## Pufier.

From the graceful arch of its design to the whisper-soft patter of its spray, every aspect of the showerhead is crafted to elevate your bathing experience to a realm of pure indulgence.

As the water dances upon your skin, it whispers secrets of relaxation, inviting you to surrender to its embrace and luxuriate in its revitalizing embrace.

not only cleansing your body but also providing you