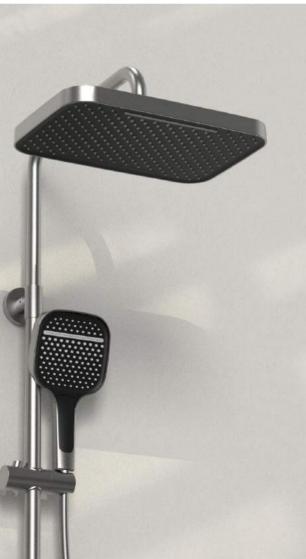

## Vanolu. shower set

The characteristic of a large shower is its spacious design, which provides ample space for you to freely stretch your body and enjoy unrestricted comfort while bathing. At the same time, the decoration style of the large shower is diverse, which can meet the aesthetic needs of different groups of people. Whether it is modern simplicity or European luxury, it can add a unique charm to your bathroom.

NO.SO845 12 43 8

NO.SO845 12 31 8

NO.SO845 13 31 8

NO.SO845 13 31 8

NO.SO845 13 43 8

The characteristic of a large shower is its spacious design, which provides ample space for you to freely stretch your body and enjoy unrestricted comfort while bathing. At the same time, the decoration style of the large shower is diverse, which can meet the aesthetic needs of different groups of people. Whether it is modern simplicity or European luxury, it can add a unique charm to your bathroom.

27

The characteristic of a large shower is its spacious design, which provides ample space for you to freely stretch your body and enjoy unrestricted comfort while bathing. At the same time, the decoration style of the large shower is diverse, which can meet the aesthetic needs of different groups of people. Whether it is modern simplicity or European luxury, it can add a unique charm to your bathroom.