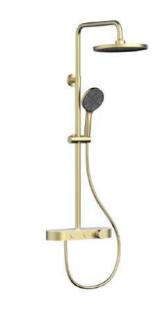

#### THERMOSTATIC SHOWER SET

38°C

The characteristic of a large shower is its spacious design, which provides ample space for you to freely stretch your body and enjoy unrestricted comfort while bathing. At the same time, the decoration style of the large shower is diverse, which can meet the aesthetic needs of different groups of people.

#### THERMOSTATIC SHOWER SET

35

#### Meter.

Its water flow, akin to a melodious movement, gently brushes over your body, carrying a way the day's weariness and unease.

36

38°C

As the water dances upon your skin, it whispers secrets of relaxation, inviting you to surrender to its embrace and luxuriate in its revitalizing embrace.

2 Function

Shower Set

2 Function Shower Set

/// 11111

38°C

NO.SC844 12 45 8

NO.SC844 12 43 8

NO.SC84412318