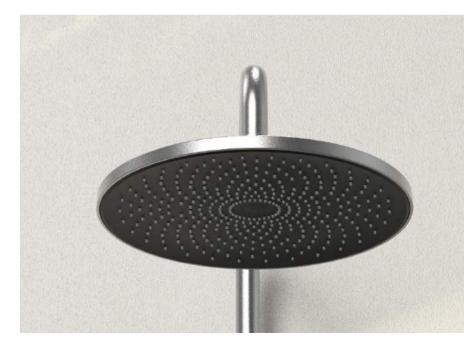

#### THERMOSTATIC SHOWER SET

38°C

The characteristic of a large shower is its spacious design, which provides ample space for you to freely stretch your body and enjoy unrestricted comfort while bathing. At the same time, the decoration style of the large shower is diverse, which can meet the aesthetic needs of different groups of people.

#### THERMOSTATIC SHOWER SET

35

#### Meter.

Its water flow, akin to a melodious movement, gently brushes over your body, carrying a way the day's weariness and unease.

36

38°C

As the water dances upon your skin, it whispers secrets of relaxation, inviting you to surrender to its embrace and luxuriate in its revitalizing embrace.