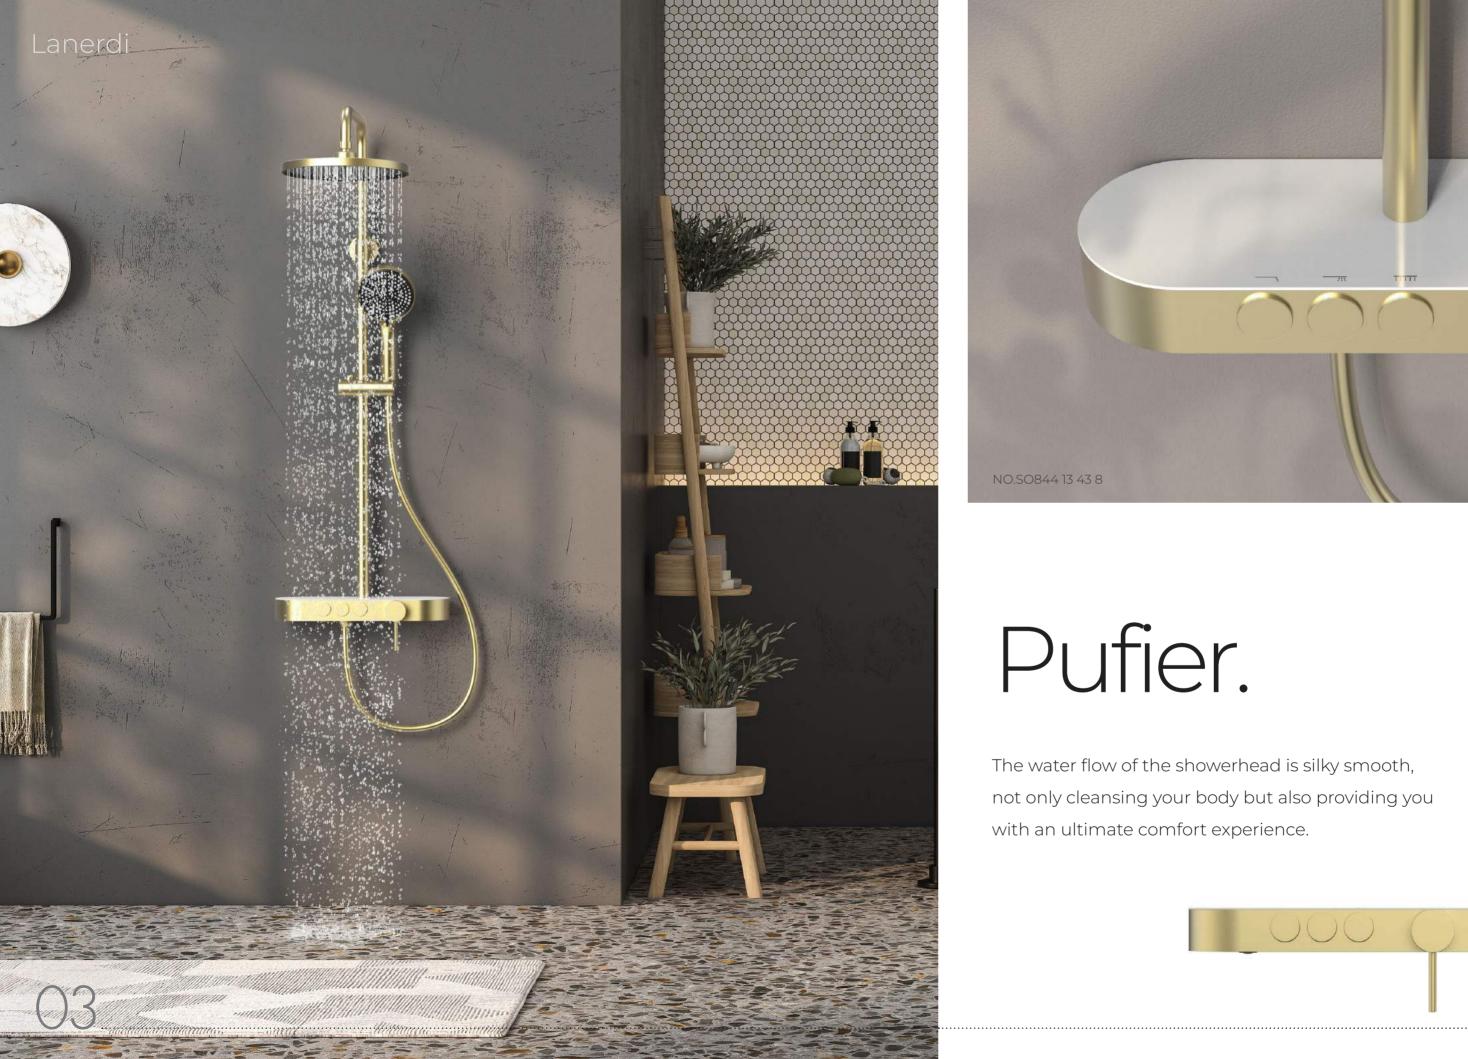

## Pufier.

From the graceful arch of its design to the whisper-soft patter of its spray, every aspect of the showerhead is crafted to elevate your bathing experience to a realm of pure indulgence.

As the water dances upon your skin, it whispers secrets of relaxation, inviting you to surrender to its embrace and luxuriate in its revitalizing embrace.

not only cleansing your body but also providing you