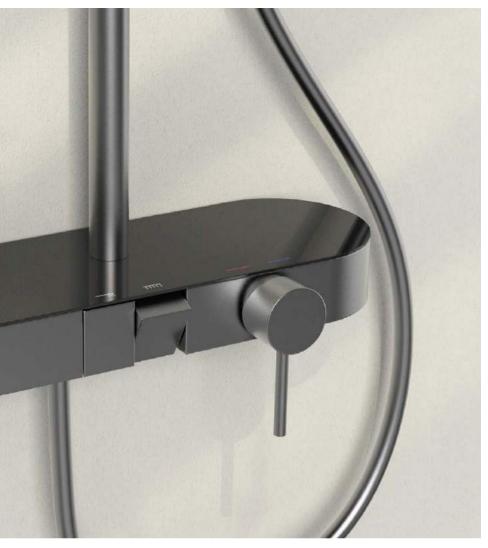

#### THERMOSTATIC SHOWER SET

38°C

The characteristic of a large shower is its spacious design, which provides ample space for you to freely stretch your body and enjoy unrestricted comfort while bathing. At the same time, the decoration style of the large shower is diverse, which can meet the aesthetic needs of different groups of people.

#### THERMOSTATIC SHOWER SET

35

#### Meter.

Its water flow, akin to a melodious movement, gently brushes over your body, carrying a way the day's weariness and unease.

36

38°C

As the water dances upon your skin, it whispers secrets of relaxation, inviting you to surrender to its embrace and luxuriate in its revitalizing embrace.

37

As the water dances upon your skin, it whispers secrets of relaxation, inviting you to surrender to its embrace and luxuriate in its revitalizing embrace.

NO.SC814 12 45 8

NO.SC814 12 31 8

THERMOSTATIC SHOWER VALVE