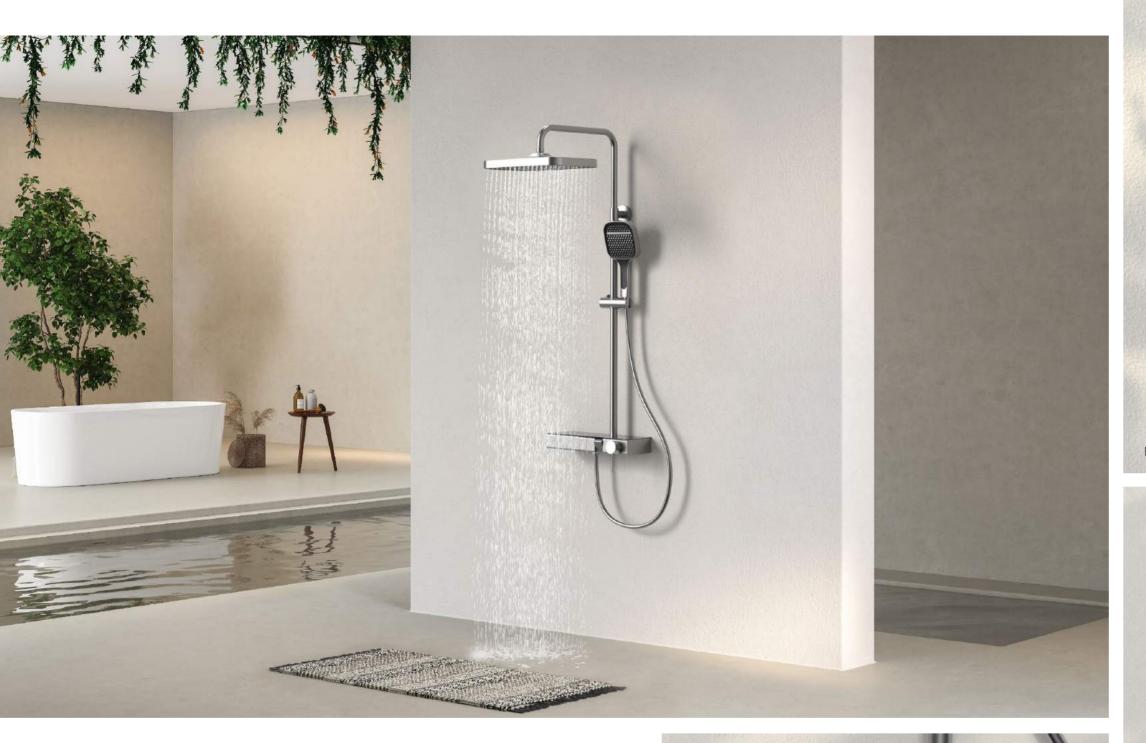

## Leaper.

Whether it's a gentle, drizzling shower or a strong water flow, it can be adjusted according to your preferences. Let you find the most comfortable way to rinse in every shower.

Its design is simple and elegant, and the proper design becomes the finishing touch of the bathroom, which can accompany you to spend every good time in the bathroom for a long time.

27

The characteristic of a large shower is its spacious design, which provides ample space for you to freely stretch your body and enjoy unrestricted comfort while bathing. At the same time, the decoration style of the large shower is diverse, which can meet the aesthetic needs of different groups of people. Whether it is modern simplicity or European luxury, it can add a unique charm to your bathroom.

**Leaper.** As the water dances upon your skin, it whispers secrets of relaxation, inviting you to surrender to its embrace and luxuriate in its revitalizing embrace.

2 Function Shower Set

/// 11111

2 Function Shower Set