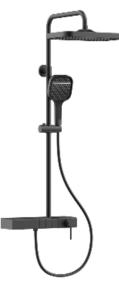

## Leaper.

Whether it's a gentle, drizzling shower or a strong water flow, it can be adjusted according to your preferences. Let you find the most comfortable way to rinse in every shower.

Its design is simple and elegant, and the proper design becomes the finishing touch of the bathroom, which can accompany you to spend every good time in the bathroom for a long time.

27

The characteristic of a large shower is its spacious design, which provides ample space for you to freely stretch your body and enjoy unrestricted comfort while bathing. At the same time, the decoration style of the large shower is diverse, which can meet the aesthetic needs of different groups of people. Whether it is modern simplicity or European luxury, it can add a unique charm to your bathroom.

**Leaper.** As the water dances upon your skin, it whispers secrets of relaxation, inviting you to surrender to its embrace and luxuriate in its revitalizing embrace.

2 Function Shower Set

/// 11111

2 Function Shower Set