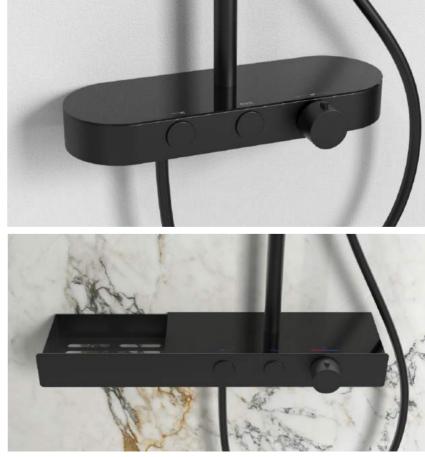

37

As the water dances upon your skin, it whispers secrets of relaxation, inviting you to surrender to its embrace and luxuriate in its revitalizing embrace.

NO.SC814 12 45 8

NO.SC814 12 31 8

THERMOSTATIC SHOWER VALVE