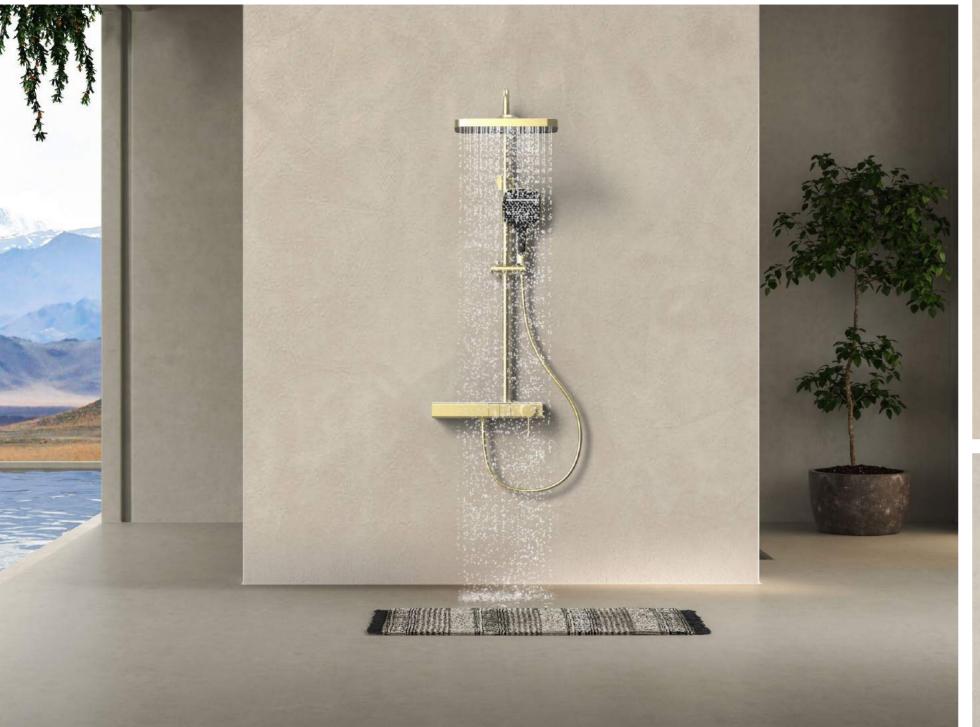

## Vanolu. shower set

The characteristic of a large shower is its spacious design, which provides ample space for you to freely stretch your body and enjoy unrestricted comfort while bathing. At the same time, the decoration style of the large shower is diverse, which can meet the aesthetic needs of different groups of people. Whether it is modern simplicity or European luxury, it can add a unique charm to your bathroom.

## Vanolu. Shower set

Each product is subject to strict quality control to ensure that the product is flawless.

We not only provide you with high-quality shower sets, but also bring you unique decorative charm and brand new visual enjoyment.

Whether it is modern simplicity or European luxury, it can add a unique charm to your bathroom.

2 Function Shower Set

Shower Set

/// 11111

NO.SO844 12 45 8

NO.SO844 12 43 8

NO.SO844 12 31 8

NO.SO845 12 31 8

NO.SO845 12 43 8

NO.SO845 12 31 8

NO.SO845 13 31 8

NO.SO845 13 31 8

NO.SO845 13 43 8

The characteristic of a large shower is its spacious design, which provides ample space for you to freely stretch your body and enjoy unrestricted comfort while bathing. At the same time, the decoration style of the large shower is diverse, which can meet the aesthetic needs of different groups of people. Whether it is modern simplicity or European luxury, it can add a unique charm to your bathroom.