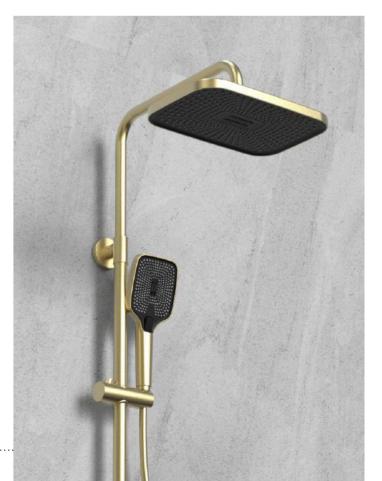

#### Meter.

Its water flow, akin to a melodious movement, gently brushes over your body, carrying a way the day's weariness and unease.

36

38°C

As the water dances upon your skin, it whispers secrets of relaxation, inviting you to surrender to its embrace and luxuriate in its revitalizing embrace.