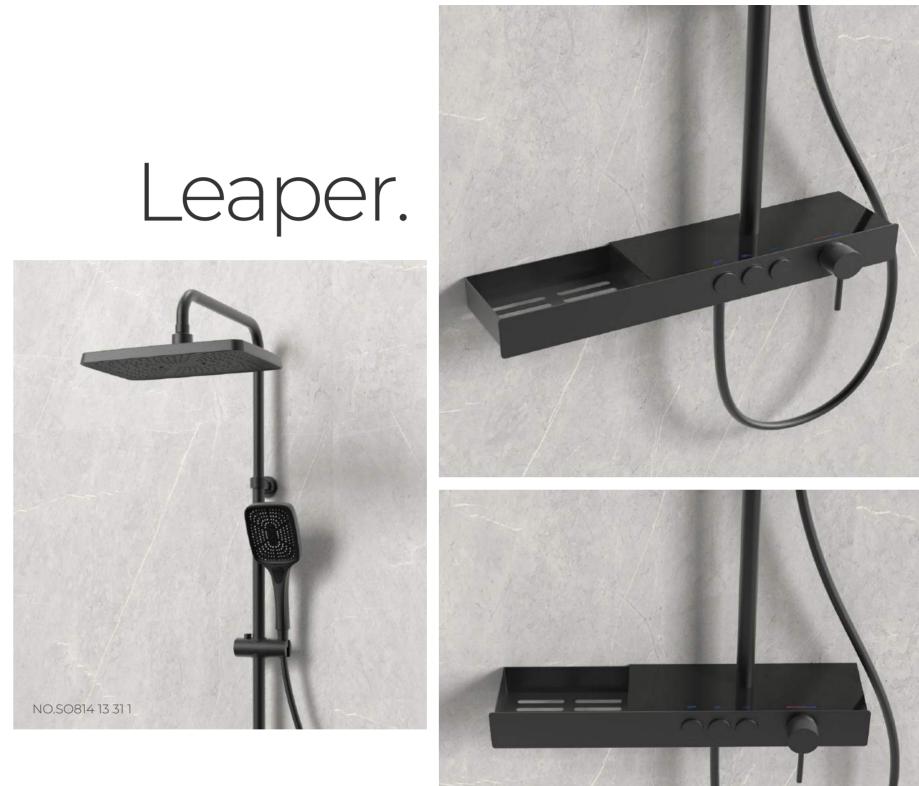

## Leaper.

Whether it's a gentle, drizzling shower or a strong water flow, it can be adjusted according to your preferences. Let you find the most comfortable way to rinse in every shower.

Its design is simple and elegant, and the proper design becomes the finishing touch of the bathroom, which can accompany you to spend every good time in the bathroom for a long time.