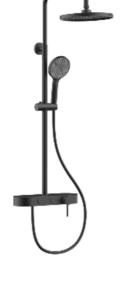

#### THERMOSTATIC SHOWER SET

38°C

The characteristic of a large shower is its spacious design, which provides ample space for you to freely stretch your body and enjoy unrestricted comfort while bathing. At the same time, the decoration style of the large shower is diverse, which can meet the aesthetic needs of different groups of people.

#### THERMOSTATIC SHOWER SET

35

#### Meter.

Its water flow, akin to a melodious movement, gently brushes over your body, carrying a way the day's weariness and unease.

36

38°C

As the water dances upon your skin, it whispers secrets of relaxation, inviting you to surrender to its embrace and luxuriate in its revitalizing embrace.