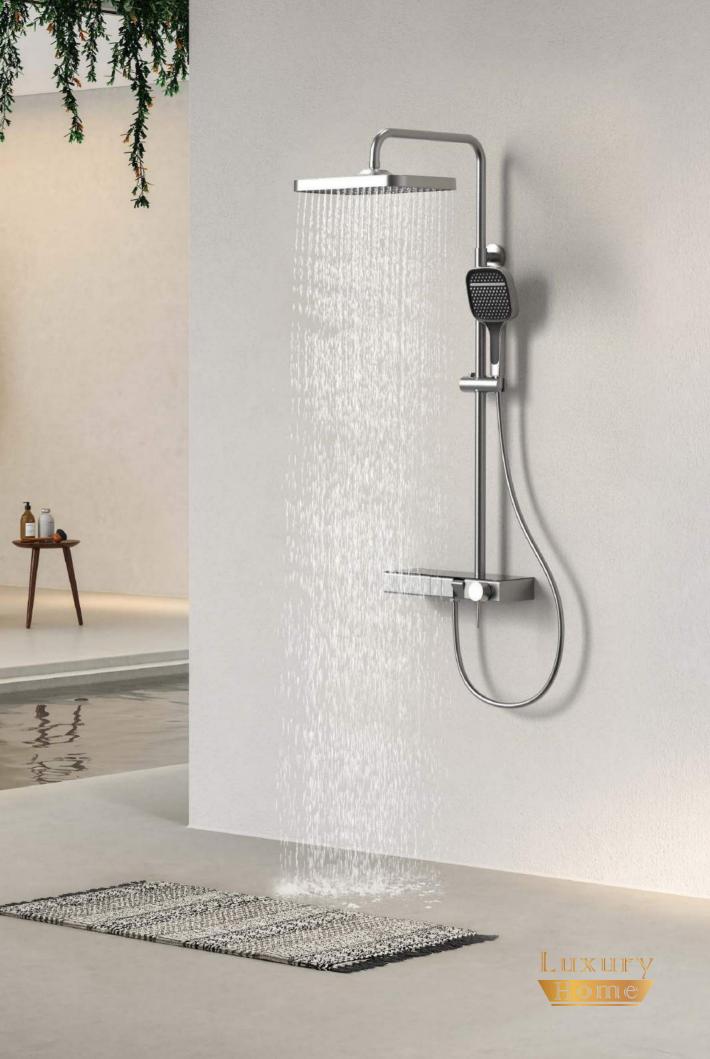

## Pufier.

From the graceful arch of its design to the whisper-soft patter of its spray, every aspect of the showerhead is crafted to elevate your bathing experience to a realm of pure indulgence.

As the water dances upon your skin, it whispers secrets of relaxation, inviting you to surrender to its embrace and luxuriate in its revitalizing embrace.

## Vanolu. shower set

The characteristic of a large shower is its spacious design, which provides ample space for you to freely stretch your body and enjoy unrestricted comfort while bathing. At the same time, the decoration style of the large shower is diverse, which can meet the aesthetic needs of different groups of people. Whether it is modern simplicity or European luxury, it can add a unique charm to your bathroom.

## Vanolu. Shower set

Each product is subject to strict quality control to ensure that the product is flawless.

We not only provide you with high-quality shower sets, but also bring you unique decorative charm and brand new visual enjoyment.

Whether it is modern simplicity or European luxury, it can add a unique charm to your bathroom.

2 Function Shower Set

Shower Set

/// 11111

NO.SO844 12 45 8

NO.SO844 12 43 8

NO.SO844 12 31 8

NO.SO845 12 31 8