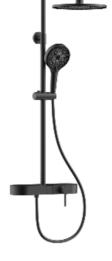

#### THERMOSTATIC SHOWER SET

38°C

The characteristic of a large shower is its spacious design, which provides ample space for you to freely stretch your body and enjoy unrestricted comfort while bathing. At the same time, the decoration style of the large shower is diverse, which can meet the aesthetic needs of different groups of people.

#### THERMOSTATIC SHOWER SET

35