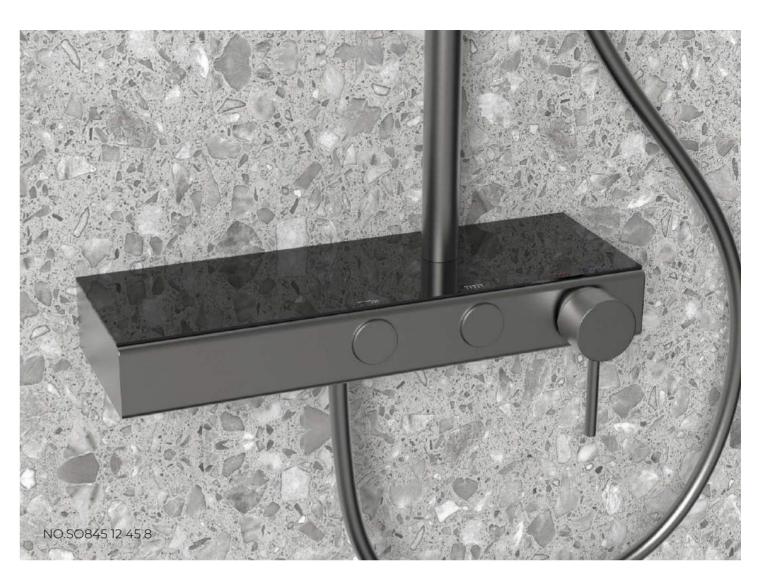

Whether it is modern simplicity or European luxury, it can add a unique charm to your bathroom.

2 Function Shower Set

Shower Set

/// 11111

NO.SO844 12 45 8

NO.SO844 12 43 8

NO.SO844 12 31 8

NO.SO845 12 31 8

#### THERMOSTATIC SHOWER SET

38°C

The characteristic of a large shower is its spacious design, which provides ample space for you to freely stretch your body and enjoy unrestricted comfort while bathing. At the same time, the decoration style of the large shower is diverse, which can meet the aesthetic needs of different groups of people.