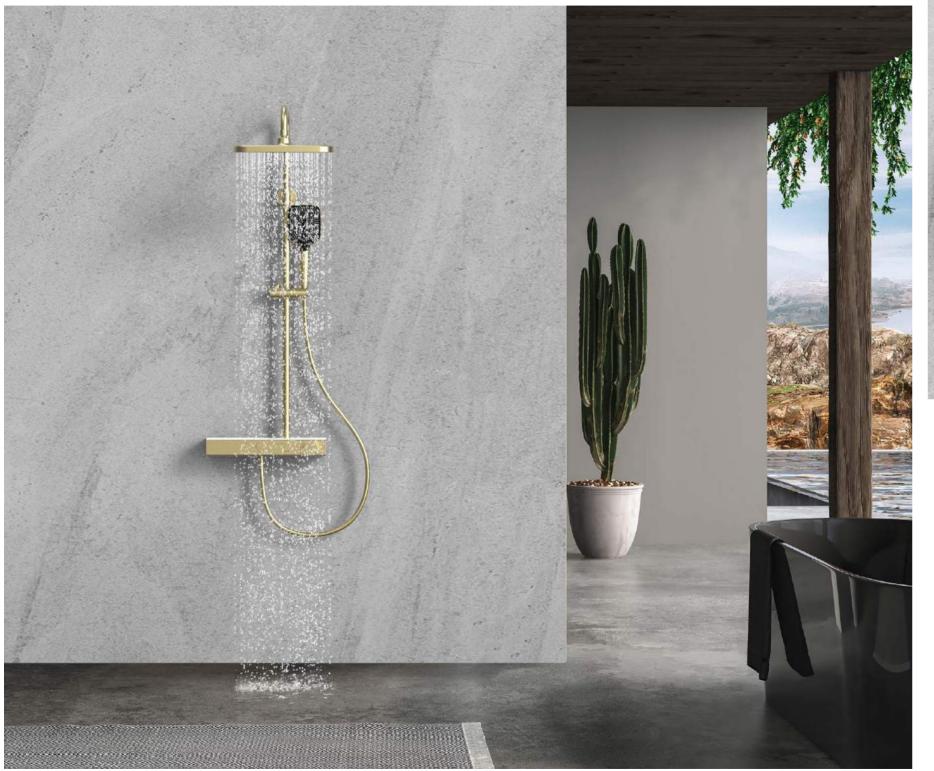

#### THERMOSTATIC SHOWER SET

38°C

The characteristic of a large shower is its spacious design, which provides ample space for you to freely stretch your body and enjoy unrestricted comfort while bathing. At the same time, the decoration style of the large shower is diverse, which can meet the aesthetic needs of different groups of people.

2 Function

Shower Set

2 Function Shower Set

/// 11111

38°C

NO.SC844 12 45 8

NO.SC844 12 43 8

NO.SC84412318