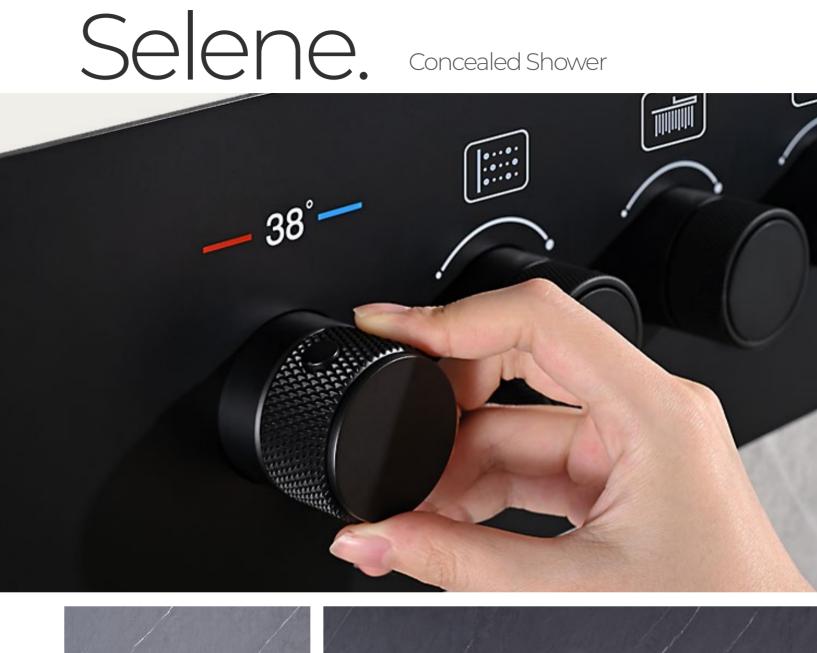

### WIDELY APPLICABLE

Flexible design, suitable for both constant temperature and non constant temperature waterway systems

### DESIGN FOR WATER TESTING

Independent water testing baffle design effectively prevents the valve body from directly participating in the water testing process, improving construction efficiency

MULTI FUNCTIONAL DESIGN

cold water, conduct high and low pressure testing, and flush the pipeline

### COMPLETE PROTECTIVE MEASURES

Equipped with independent protective covers, effectively protecting the valve body from external environmental influences during decoration

### SEPARATE DESIGN

TOP

H Universal BOX 万能盒子 C

100 × 00

90

The embedded box and control valve are designed separately, and they are installed separately without delaying the construction period

### STRONG WALL ADAPTABILITY

Whether it is a hollow wall or a solid wall, it can be easily installed, ensuring convenience and universality of installation

### SAFETY AND COMFORT

The valve body is equipped with safety airbags and silencers, which effectively reduce vibration and reduce the noise generated by the flow of bubbles in the water pipe

ARRANGEMENT OF WATERWAYS

Flexible layout of waterways, meeting more regulatory requirements, facilitating quick installation by construction personnel

0

5

NO.SO836A 21 01 1 Chrome finish Solid brass construction

NO.SO836A 22 01 1 Chrome finish Solid brass construction