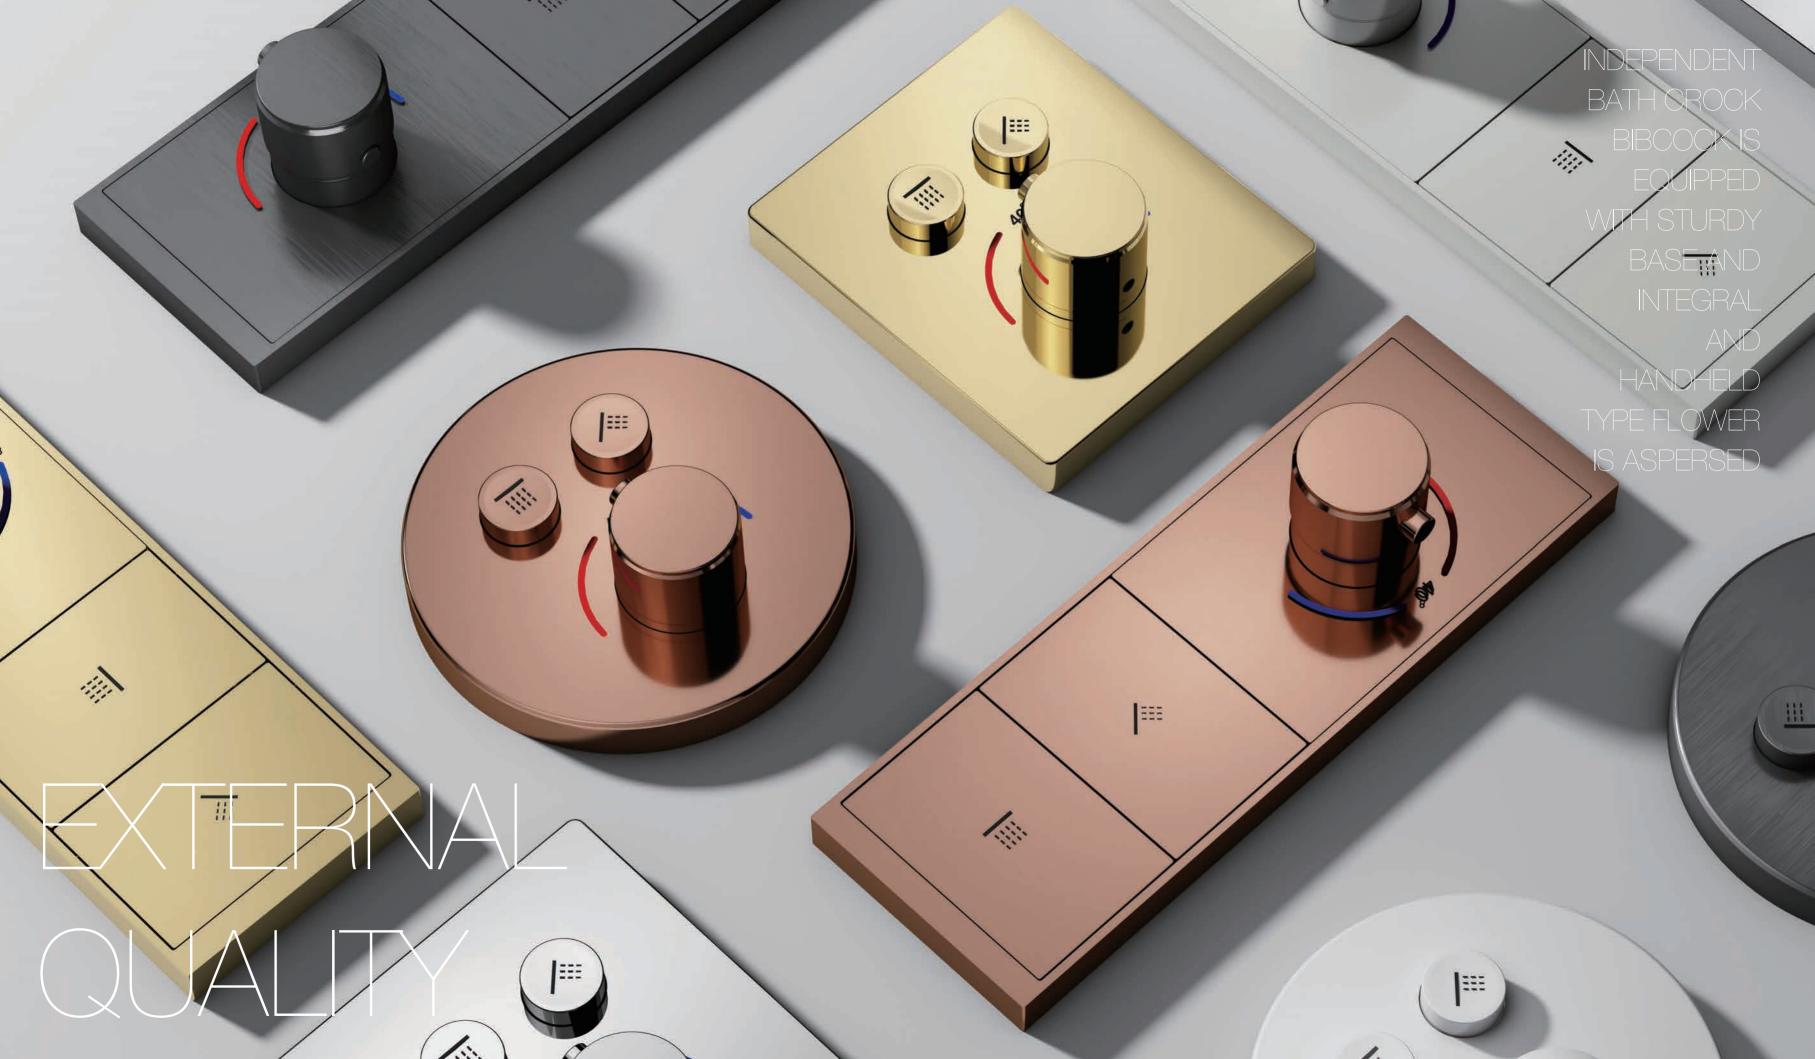

# COLORFUL SELECT

130

Simple and elegant, it is a functional product with compact structure. Its simplest design assembles our designer's greatest efforts. You'll find pleasure and enjoyment having it in your life!