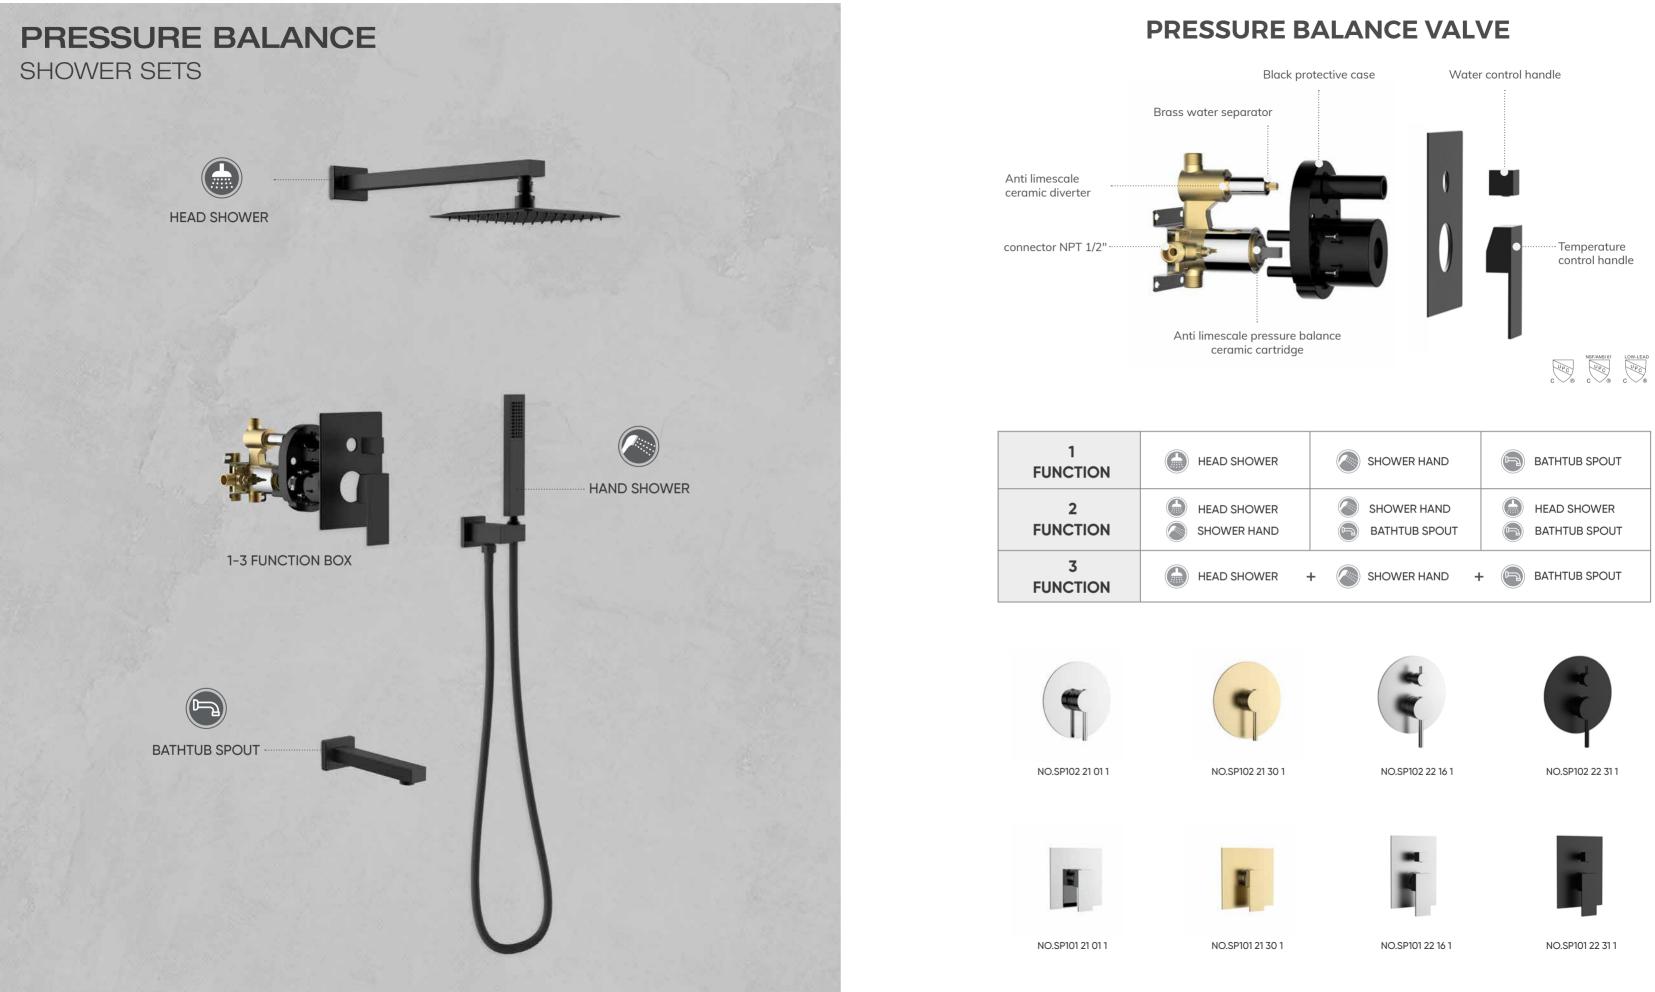

### WIDELY APPLICABLE

Flexible design, suitable for both constant temperature and non constant temperature waterway systems

### DESIGN FOR WATER TESTING

Independent water testing baffle design effectively prevents the valve body from directly participating in the water testing process, improving construction efficiency

MULTI FUNCTIONAL DESIGN

cold water, conduct high and low pressure testing, and flush the pipeline

### COMPLETE PROTECTIVE MEASURES

Equipped with independent protective covers, effectively protecting the valve body from external environmental influences during decoration

### SEPARATE DESIGN

TOP

H Universal BOX 万能盒子 C

100 × 00

90

The embedded box and control valve are designed separately, and they are installed separately without delaying the construction period

### STRONG WALL ADAPTABILITY

Whether it is a hollow wall or a solid wall, it can be easily installed, ensuring convenience and universality of installation

### SAFETY AND COMFORT

The valve body is equipped with safety airbags and silencers, which effectively reduce vibration and reduce the noise generated by the flow of bubbles in the water pipe

ARRANGEMENT OF WATERWAYS

Flexible layout of waterways, meeting more regulatory requirements, facilitating quick installation by construction personnel

0

5

NO.SO836A 21 01 1 Chrome finish Solid brass construction

NO.SO836A 22 01 1 Chrome finish Solid brass construction

NO.**SC824C 22 43 1** Brushed gold finish Solid brass construction

| HEAD SHOWER                                       | SHOWER HAND                  | BATHTUB SPOUT                |
|---------------------------------------------------|------------------------------|------------------------------|
| <ul><li>HEAD SHOWER</li><li>SHOWER HAND</li></ul> | SHOWER HAND<br>BATHTUB SPOUT | HEAD SHOWER<br>BATHTUB SPOUT |
| HEAD SHOWER                                       | + SHOWER HAND +              | - BATHTUB SPOUT              |