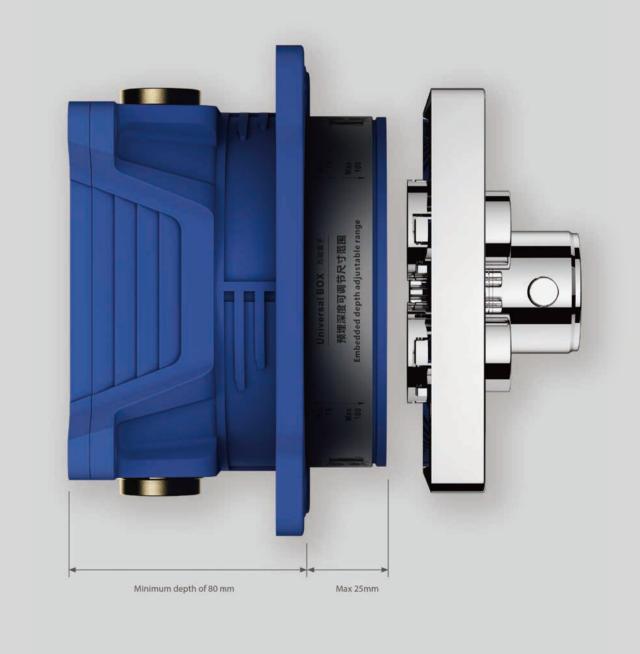

### SEPARATE DESIGN

TOP

H Universal BOX 万能盒子 C

100 × 00

90

The embedded box and control valve are designed separately, and they are installed separately without delaying the construction period

### STRONG WALL ADAPTABILITY

Whether it is a hollow wall or a solid wall, it can be easily installed, ensuring convenience and universality of installation