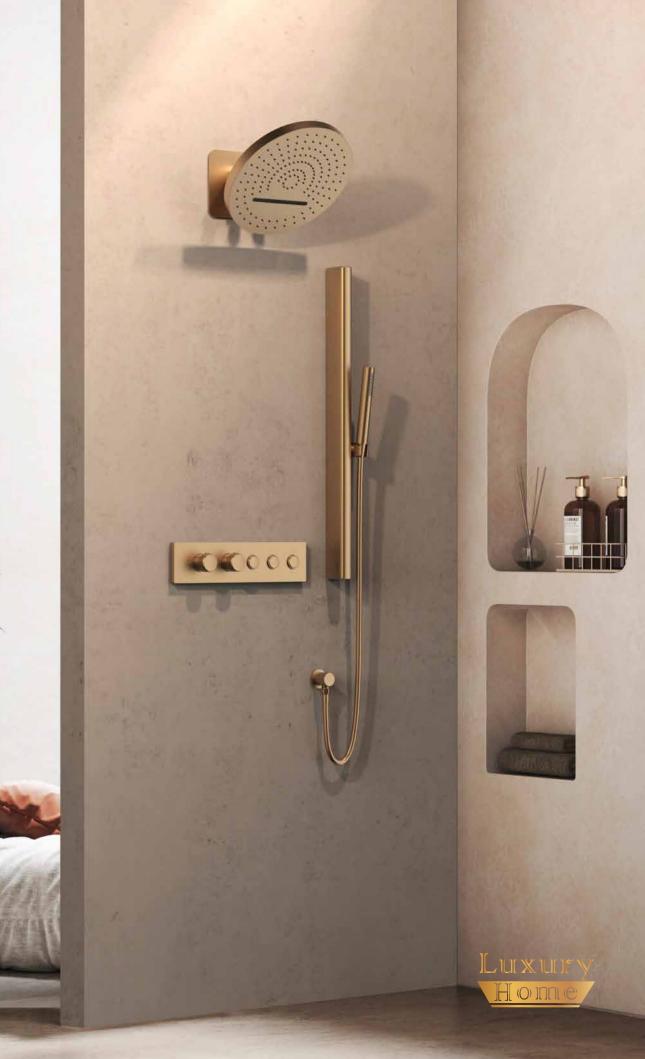

# CONCEALED SHOWER AUTORA.

Its water flow, akin to a melodious movement, gently brushes over your body, carrying away the day's weariness and unease.

# Castor.

The water flow of the showerhead is silky smooth, not only cleansing your body but also providing you with an ultimate comfort experience.

# Helios.

Its design is simple and elegant, and the proper design becomes the finishing touch of the bathroom, which can accompany you to spend every good time in the bathroom for a long time.