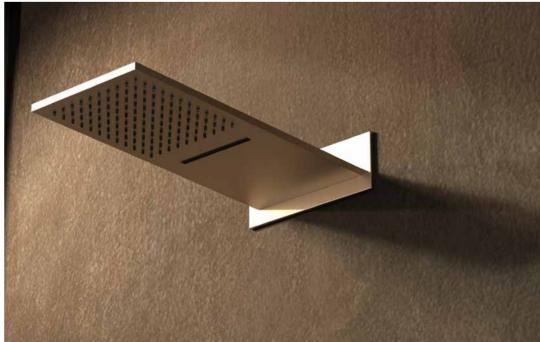

# CONCEALED SHOWER AUTORA.

Its water flow, akin to a melodious movement, gently brushes over your body, carrying away the day's weariness and unease.

# Castor.

The water flow of the showerhead is silky smooth, not only cleansing your body but also providing you with an ultimate comfort experience.

# Helios.

Its design is simple and elegant, and the proper design becomes the finishing touch of the bathroom, which can accompany you to spend every good time in the bathroom for a long time.