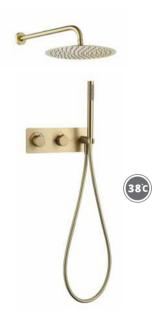

NO.**SC824C 22 43 1** Brushed gold finish Solid brass construction

| HEAD SHOWER                                       | SHOWER HAND                  | BATHTUB SPOUT                |
|---------------------------------------------------|------------------------------|------------------------------|
| <ul><li>HEAD SHOWER</li><li>SHOWER HAND</li></ul> | SHOWER HAND<br>BATHTUB SPOUT | HEAD SHOWER<br>BATHTUB SPOUT |
| HEAD SHOWER                                       | + SHOWER HAND +              | - BATHTUB SPOUT              |