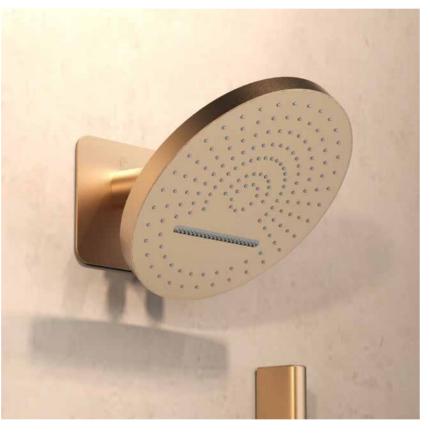

# Helios.

Its design is simple and elegant, and the proper design becomes the finishing touch of the bathroom, which can accompany you to spend every good time in the bathroom for a long time.