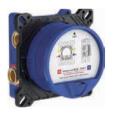

### SEPARATE DESIGN

TOP

H Universal BOX 万能盒子 C

100 × 00

90

The embedded box and control valve are designed separately, and they are installed separately without delaying the construction period

# MULTIFUNCTIONAL BOX