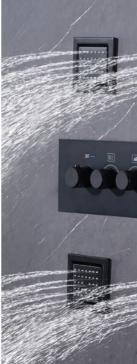

# CONCEALED SHOWER AUTORA.

Its water flow, akin to a melodious movement, gently brushes over your body, carrying away the day's weariness and unease.

# Castor.

The water flow of the showerhead is silky smooth, not only cleansing your body but also providing you with an ultimate comfort experience.

# Helios.

Its design is simple and elegant, and the proper design becomes the finishing touch of the bathroom, which can accompany you to spend every good time in the bathroom for a long time.