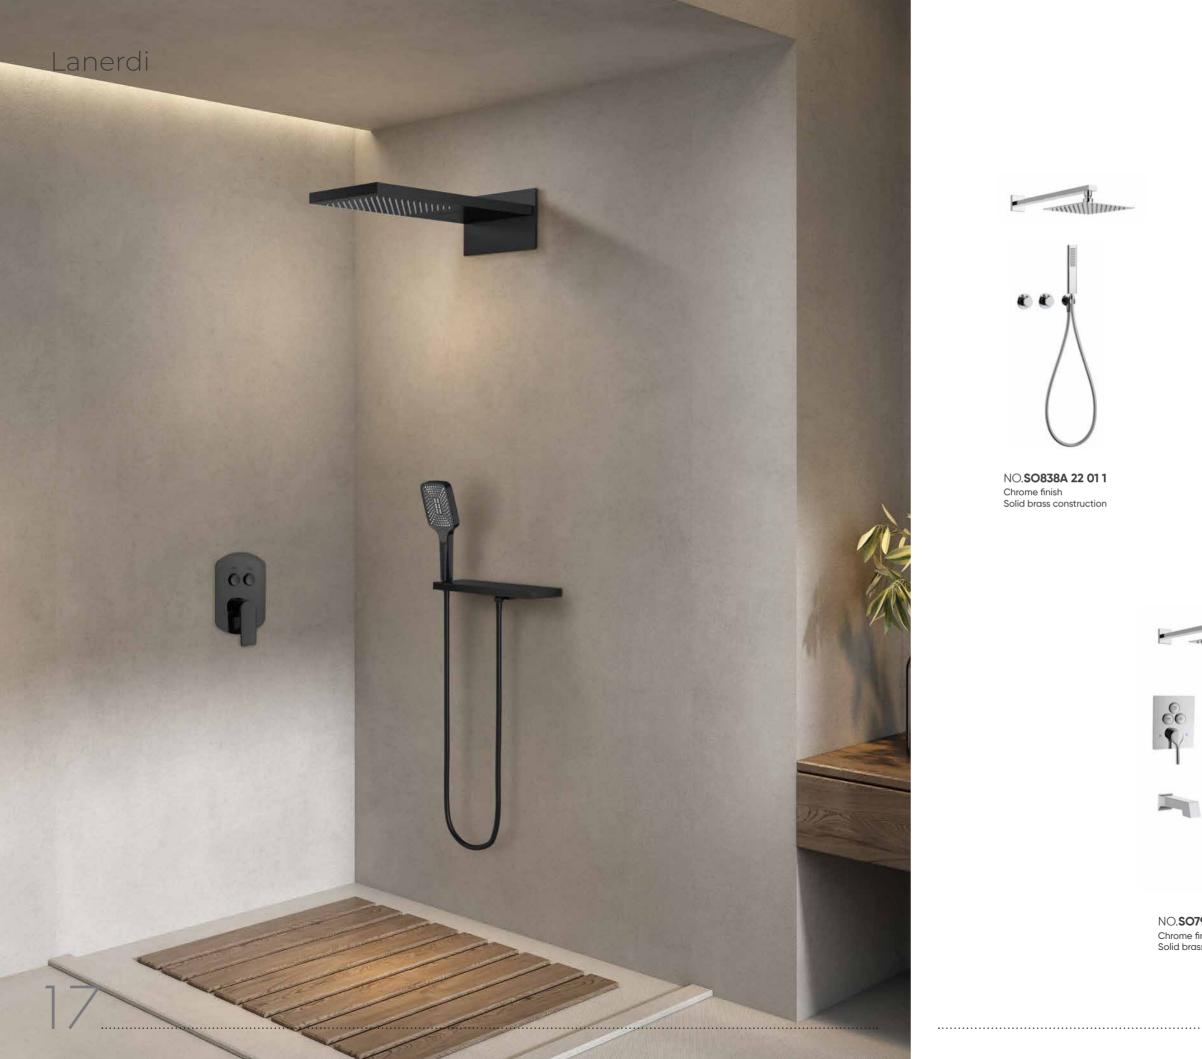

# CONCEALED SHOWER AUTORA.

Its water flow, akin to a melodious movement, gently brushes over your body, carrying away the day's weariness and unease.

# Castor.

The water flow of the showerhead is silky smooth, not only cleansing your body but also providing you with an ultimate comfort experience.

# Helios.

Its design is simple and elegant, and the proper design becomes the finishing touch of the bathroom, which can accompany you to spend every good time in the bathroom for a long time.