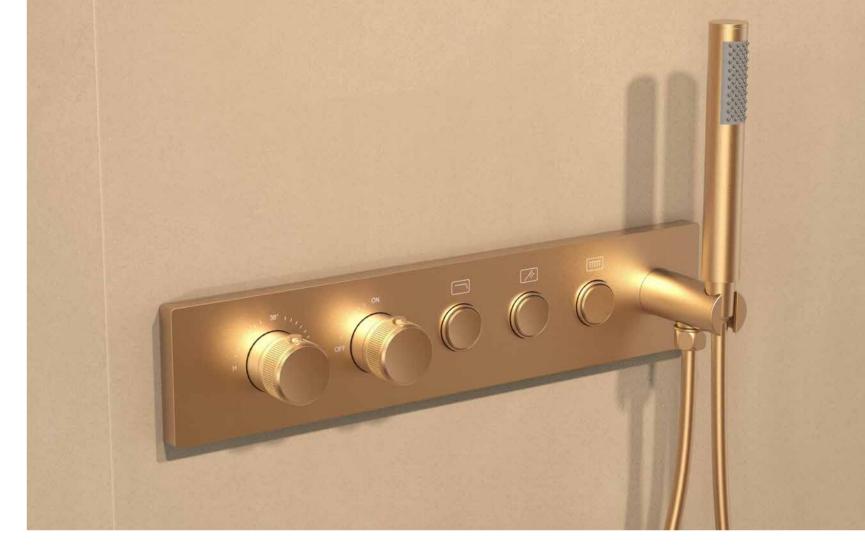

# Thermostatic Shower Set

Bring you unique decorative charm and brand new visual enjoyment.

NO.**SC794B 22 43 1** Brushed gold finish Solid brass construction

NO.**SC763F 23 01 1** Chrome finish Solid brass construction

NO.**SC824C 22 43 1** Brushed gold finish Solid brass construction

| HEAD SHOWER                                       | SHOWER HAND                  | BATHTUB SPOUT                |
|---------------------------------------------------|------------------------------|------------------------------|
| <ul><li>HEAD SHOWER</li><li>SHOWER HAND</li></ul> | SHOWER HAND<br>BATHTUB SPOUT | HEAD SHOWER<br>BATHTUB SPOUT |
| HEAD SHOWER                                       | + SHOWER HAND +              | - BATHTUB SPOUT              |