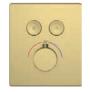

Flexible layout of waterways, meeting more regulatory requirements, facilitating quick installation by construction personnel

0

5

NO.SO836A 21 01 1 Chrome finish Solid brass construction

NO.SO836A 22 01 1 Chrome finish Solid brass construction

NO.SO837A 21 01 1 Chrome finish Solid brass construction

NO.SC837A 21 01 1 Chrome finish Solid brass construction

NO.SO835 22 43 1 Brushed gold finish Solid brass construction

NO.SO792A 22 43 1 Brushed gold finish Solid brass construction