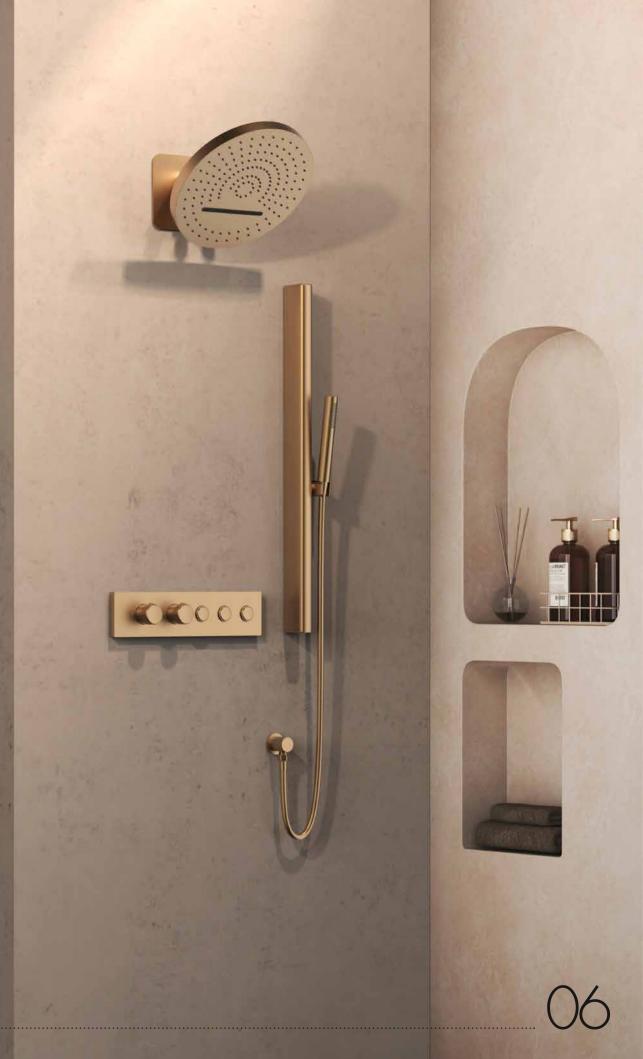

# Helios.

Its design is simple and elegant, and the proper design becomes the finishing touch of the bathroom, which can accompany you to spend every good time in the bathroom for a long time.

### WIDELY APPLICABLE

Flexible design, suitable for both constant temperature and non constant temperature waterway systems

### DESIGN FOR WATER TESTING

Independent water testing baffle design effectively prevents the valve body from directly participating in the water testing process, improving construction efficiency

MULTI FUNCTIONAL DESIGN

cold water, conduct high and low pressure testing, and flush the pipeline

### COMPLETE PROTECTIVE MEASURES

Equipped with independent protective covers, effectively protecting the valve body from external environmental influences during decoration

### SEPARATE DESIGN

TOP

H Universal BOX 万能盒子 C

100 × 00

90

The embedded box and control valve are designed separately, and they are installed separately without delaying the construction period

### STRONG WALL ADAPTABILITY

Whether it is a hollow wall or a solid wall, it can be easily installed, ensuring convenience and universality of installation

### SAFETY AND COMFORT

The valve body is equipped with safety airbags and silencers, which effectively reduce vibration and reduce the noise generated by the flow of bubbles in the water pipe

ARRANGEMENT OF WATERWAYS

Flexible layout of waterways, meeting more regulatory requirements, facilitating quick installation by construction personnel

0

5

NO.SO836A 21 01 1 Chrome finish Solid brass construction

NO.SO836A 22 01 1 Chrome finish Solid brass construction