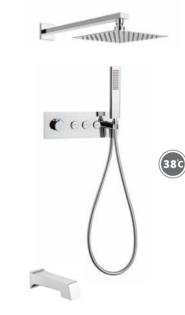

# CONCEALED SHOWER AUTORA.

Its water flow, akin to a melodious movement, gently brushes over your body, carrying away the day's weariness and unease.

# Hot And Cold Shower Set

Bring you unique decorative charm and brand new visual enjoyment.

NO.**SC794B 23 01 1** Chrome finish Solid brass construction