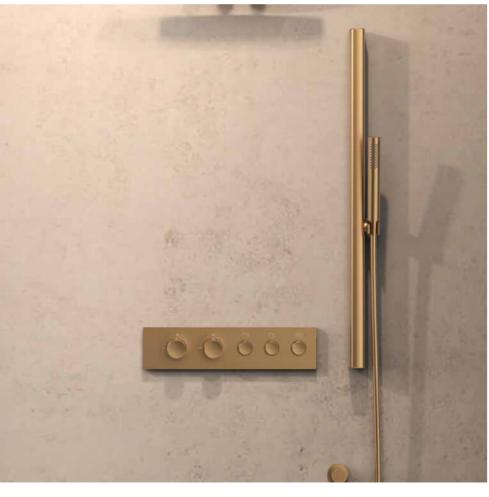

# Thermostatic Shower Set

Bring you unique decorative charm and brand new visual enjoyment.

NO.**SC794B 22 43 1** Brushed gold finish Solid brass construction

NO.**SC763F 23 01 1** Chrome finish Solid brass construction

NO.**SC824C 22 43 1** Brushed gold finish Solid brass construction

| HEAD SHOWER                                       | SHOWER HAND                  | BATHTUB SPOUT                |
|---------------------------------------------------|------------------------------|------------------------------|
| <ul><li>HEAD SHOWER</li><li>SHOWER HAND</li></ul> | SHOWER HAND<br>BATHTUB SPOUT | HEAD SHOWER<br>BATHTUB SPOUT |
| HEAD SHOWER                                       | + SHOWER HAND +              | - BATHTUB SPOUT              |