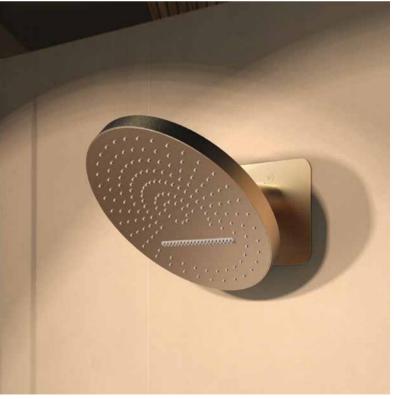

# Helios.

Its design is simple and elegant, and the proper design becomes the finishing touch of the bathroom, which can accompany you to spend every good time in the bathroom for a long time.