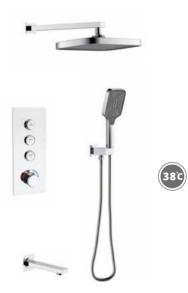

# Helios.

Its design is simple and elegant, and the proper design becomes the finishing touch of the bathroom, which can accompany you to spend every good time in the bathroom for a long time.

# Thermostatic Shower Set

Bring you unique decorative charm and brand new visual enjoyment.

NO.**SC794B 22 43 1** Brushed gold finish Solid brass construction

NO.**SC763F 23 01 1** Chrome finish Solid brass construction