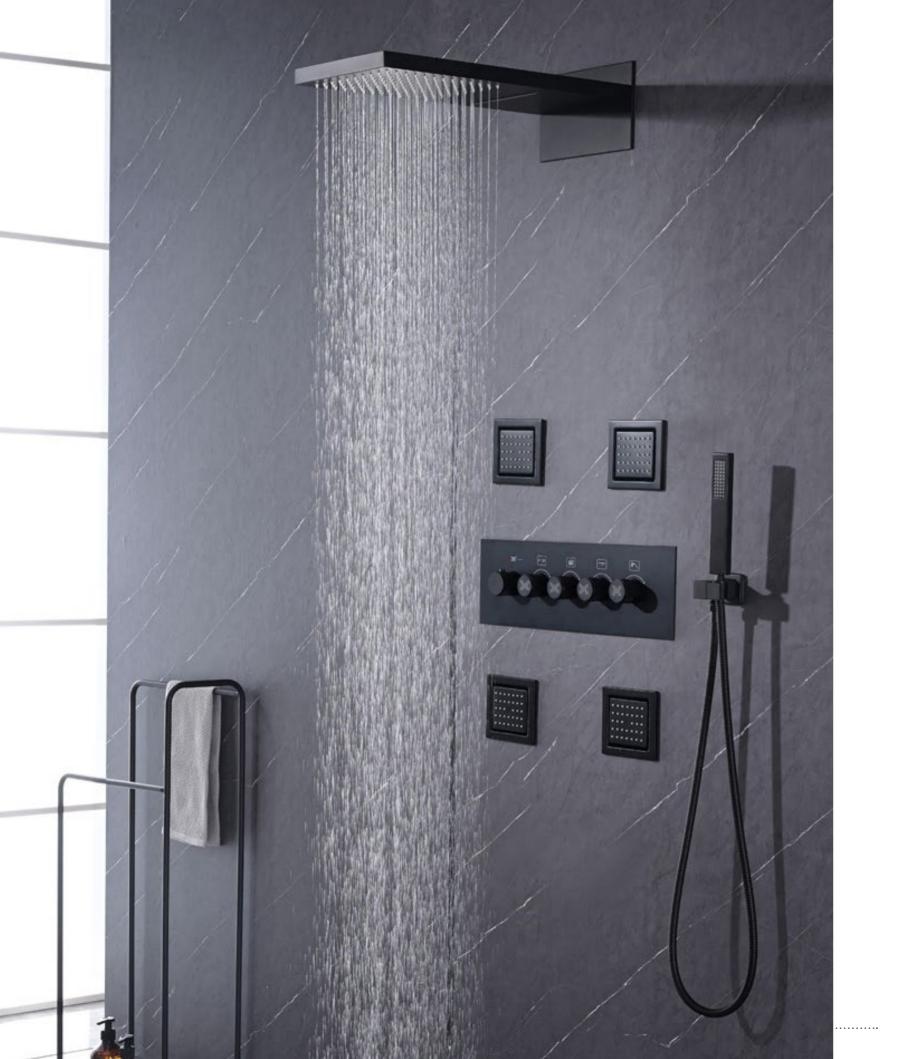

# CONCEALED SHOWER AUTORA.

Its water flow, akin to a melodious movement, gently brushes over your body, carrying away the day's weariness and unease.