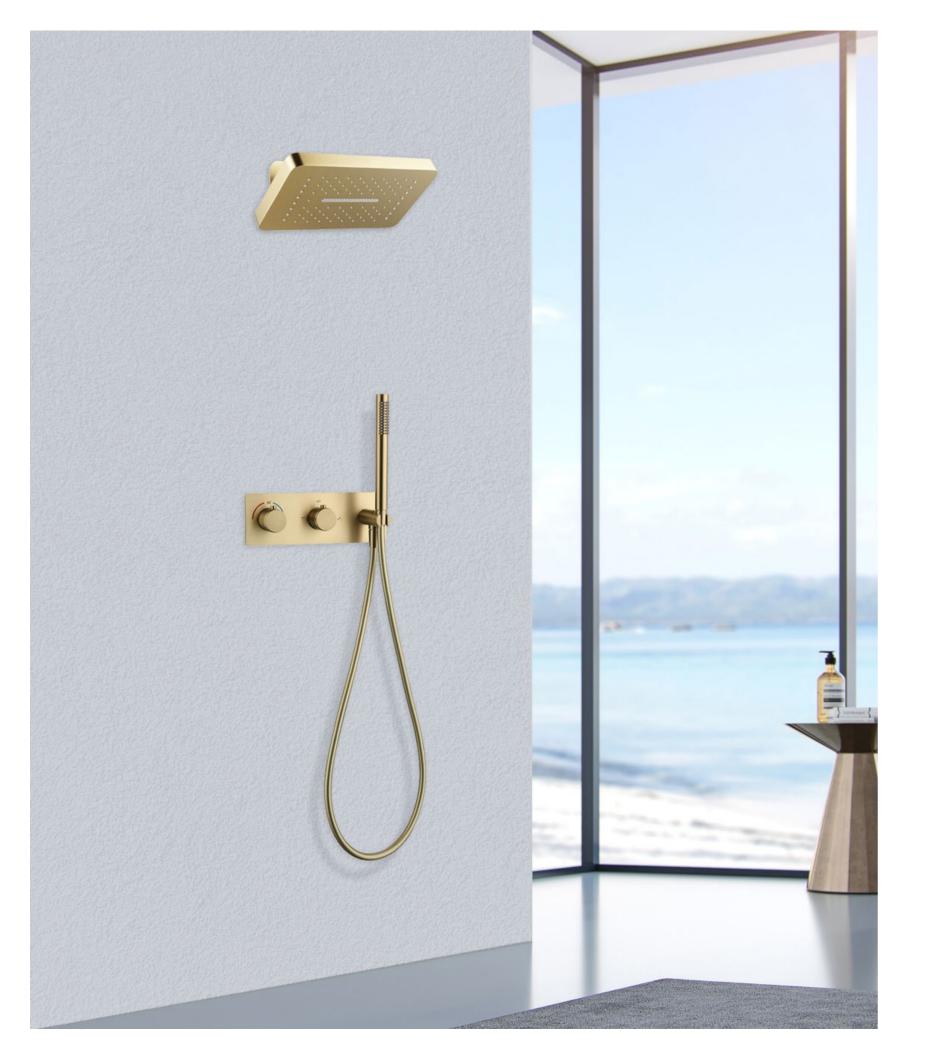

# Thermostatic Shower Set

Bring you unique decorative charm and brand new visual enjoyment.

NO.**SC794B 22 43 1** Brushed gold finish Solid brass construction

NO.**SC763F 23 01 1** Chrome finish Solid brass construction