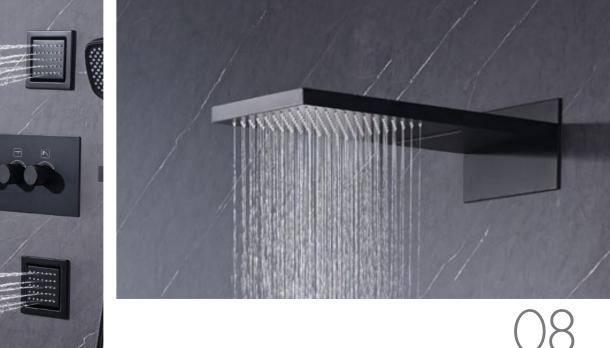

# CONCEALED SHOWER AUTORA.

Its water flow, akin to a melodious movement, gently brushes over your body, carrying away the day's weariness and unease.

# Castor.

The water flow of the showerhead is silky smooth, not only cleansing your body but also providing you with an ultimate comfort experience.

# Helios.

Its design is simple and elegant, and the proper design becomes the finishing touch of the bathroom, which can accompany you to spend every good time in the bathroom for a long time.