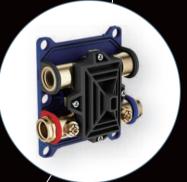

### WIDELY APPLICABLE

Flexible design, suitable for both constant temperature and non constant temperature waterway systems

### DESIGN FOR WATER TESTING

Independent water testing baffle design effectively prevents the valve body from directly participating in the water testing process, improving construction efficiency

MULTI FUNCTIONAL DESIGN

cold water, conduct high and low pressure testing, and flush the pipeline

### COMPLETE PROTECTIVE MEASURES

Equipped with independent protective covers, effectively protecting the valve body from external environmental influences during decoration

### SEPARATE DESIGN

TOP

H Universal BOX 万能盒子 C

100 × 00

90

The embedded box and control valve are designed separately, and they are installed separately without delaying the construction period

### STRONG WALL ADAPTABILITY

Whether it is a hollow wall or a solid wall, it can be easily installed, ensuring convenience and universality of installation

### SAFETY AND COMFORT

The valve body is equipped with safety airbags and silencers, which effectively reduce vibration and reduce the noise generated by the flow of bubbles in the water pipe

ARRANGEMENT OF WATERWAYS

Flexible layout of waterways, meeting more regulatory requirements, facilitating quick installation by construction personnel

0

5

NO.SO836A 21 01 1 Chrome finish Solid brass construction

NO.SO836A 22 01 1 Chrome finish Solid brass construction