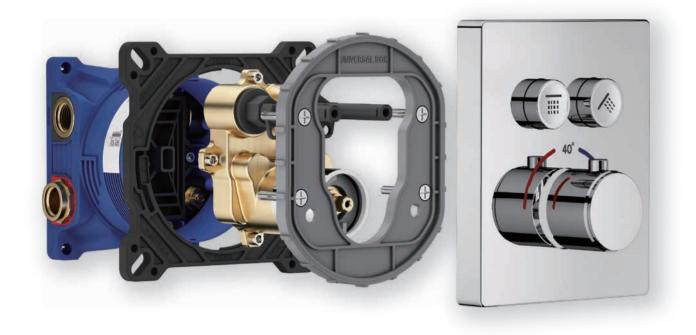

# MULTIFUNCTIONAL BOX

# COLORFUL SELECT

130

Simple and elegant, it is a functional product with compact structure. Its simplest design assembles our designer's greatest efforts. You'll find pleasure and enjoyment having it in your life!

# Hot And Cold Shower Set

Bring you unique decorative charm and brand new visual enjoyment.

NO.**SC794B 23 01 1** Chrome finish Solid brass construction

# Thermostatic Shower Set

Bring you unique decorative charm and brand new visual enjoyment.

NO.**SC794B 22 43 1** Brushed gold finish Solid brass construction

NO.**SC763F 23 01 1** Chrome finish Solid brass construction

NO.**SC824C 22 43 1** Brushed gold finish Solid brass construction

| HEAD SHOWER                                       | SHOWER HAND                  | BATHTUB SPOUT                |
|---------------------------------------------------|------------------------------|------------------------------|
| <ul><li>HEAD SHOWER</li><li>SHOWER HAND</li></ul> | SHOWER HAND<br>BATHTUB SPOUT | HEAD SHOWER<br>BATHTUB SPOUT |
| HEAD SHOWER                                       | + SHOWER HAND +              | - BATHTUB SPOUT              |