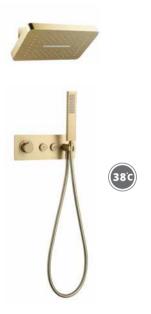

# Castor.

The water flow of the showerhead is silky smooth, not only cleansing your body but also providing you with an ultimate comfort experience.

# Thermostatic Shower Set

Bring you unique decorative charm and brand new visual enjoyment.

NO.**SC794B 22 43 1** Brushed gold finish Solid brass construction

NO.**SC763F 23 01 1** Chrome finish Solid brass construction