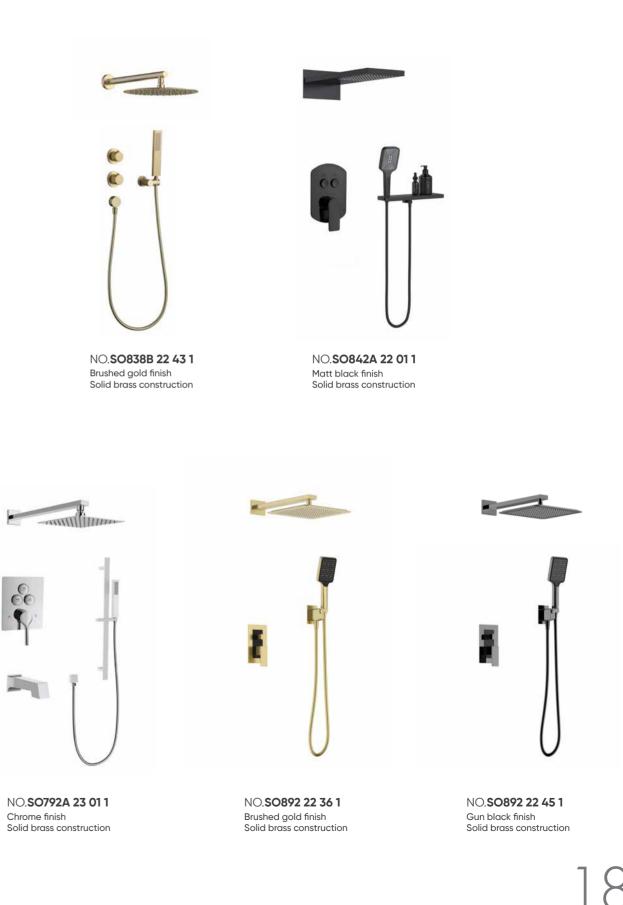

NO.SO837A 21 01 1 Chrome finish Solid brass construction

NO.SC837A 21 01 1 Chrome finish Solid brass construction

NO.SO835 22 43 1 Brushed gold finish Solid brass construction

NO.SO792A 22 43 1 Brushed gold finish Solid brass construction

NO.SC835B 22 43 1 Brushed gold finish Solid brass construction

-

NO.SC792B 22 43 1 Brushed gold finish Solid brass construction