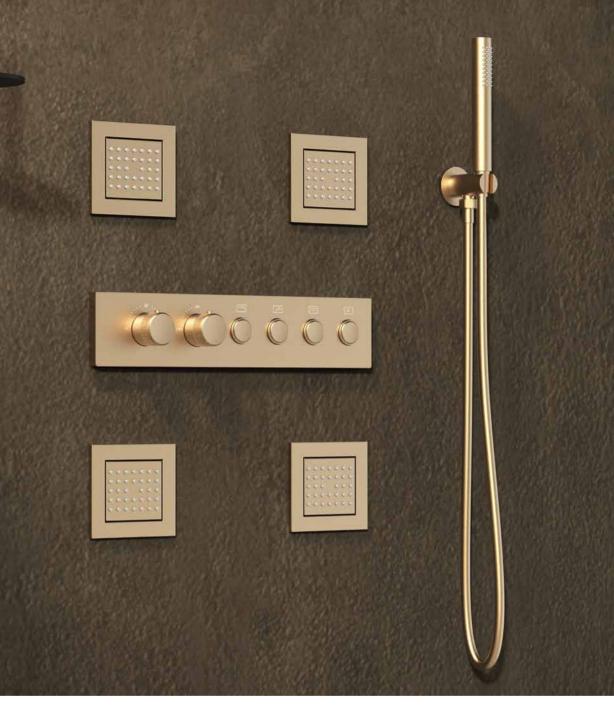

# Hot And Cold Shower Set

Bring you unique decorative charm and brand new visual enjoyment.

NO.**SC794B 23 01 1** Chrome finish Solid brass construction

# Thermostatic Shower Set

Bring you unique decorative charm and brand new visual enjoyment.

NO.**SC794B 22 43 1** Brushed gold finish Solid brass construction

NO.**SC763F 23 01 1** Chrome finish Solid brass construction

NO.**SC824C 22 43 1** Brushed gold finish Solid brass construction

| HEAD SHOWER                                       | SHOWER HAND                  | BATHTUB SPOUT                |
|---------------------------------------------------|------------------------------|------------------------------|
| <ul><li>HEAD SHOWER</li><li>SHOWER HAND</li></ul> | SHOWER HAND<br>BATHTUB SPOUT | HEAD SHOWER<br>BATHTUB SPOUT |
| HEAD SHOWER                                       | + SHOWER HAND +              | - BATHTUB SPOUT              |