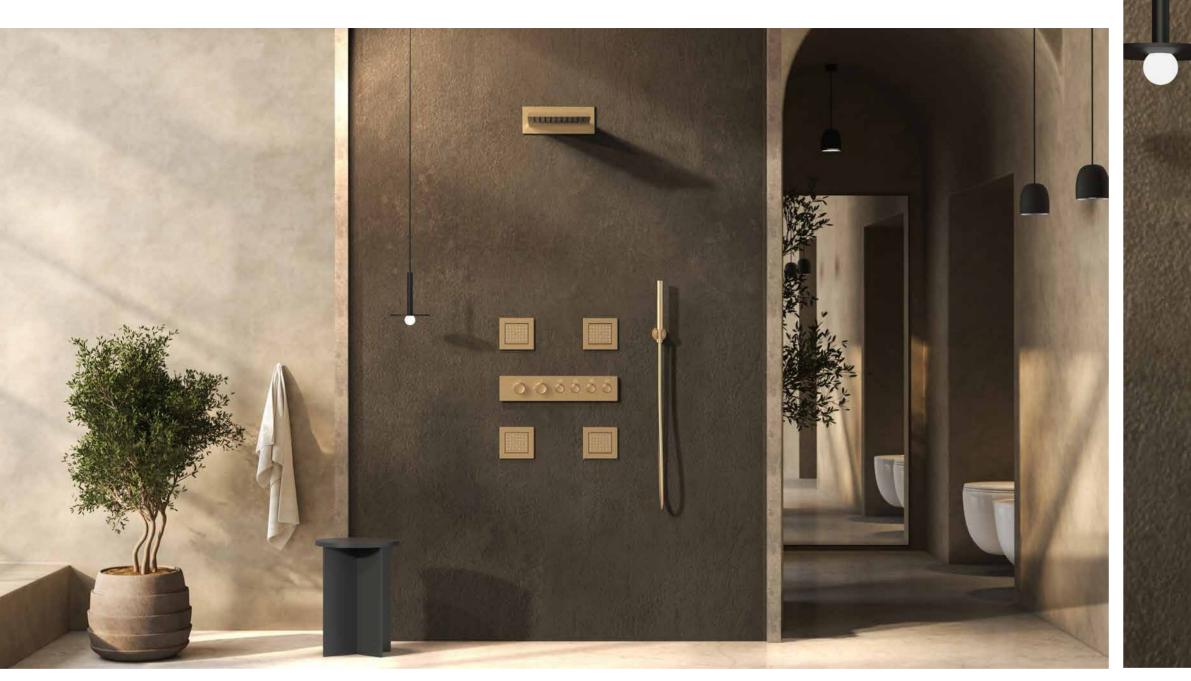

# CONCEALED SHOWER AUTORA.

Its water flow, akin to a melodious movement, gently brushes over your body, carrying away the day's weariness and unease.

# Castor.

The water flow of the showerhead is silky smooth, not only cleansing your body but also providing you with an ultimate comfort experience.

# Helios.

Its design is simple and elegant, and the proper design becomes the finishing touch of the bathroom, which can accompany you to spend every good time in the bathroom for a long time.