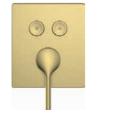

NO.SO837A 21 01 1 Chrome finish Solid brass construction

NO.SC837A 21 01 1 Chrome finish Solid brass construction

NO.SO835 22 43 1 Brushed gold finish Solid brass construction

NO.SO792A 22 43 1 Brushed gold finish Solid brass construction

NO.SC835B 22 43 1 Brushed gold finish Solid brass construction

-

NO.SC792B 22 43 1 Brushed gold finish Solid brass construction