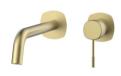

Wall Basin Mixer NO.B062 28 43 1 Brushed gold Solid brass construction

**Exposed Shower Mixer** NO.SO062 11 43 1 Brushed gold Solid brass construction **Exposed Shower Mixer** NO.SO062 12 43 1 Brushed gold