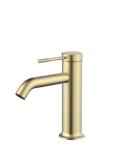

## LEAPER COLLECTION

**Basin Mixer** NO.B062 01 43 1 Brushed gold Solid brass construction

Vessel Basin Mixer NO.B062 02 43 1 Brushed gold Solid brass construction

**Bidet Mixer** NO.B062 05 43 1 Brushed gold Solid brass construction **Kitchen Mixer** NO.K062 03 43 1 Brushed gold Solid brass construction