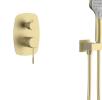

Solid brass construction

**Concealed Shower Set** 

NO.SO062 21 43 1 Brushed gold Solid brass construction **Concealed Shower Set** NO.SO062 22 43 1 Brushed gold Solid brass construction