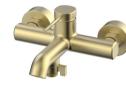

Solid brass construction

**Concealed Shower Set** 

NO.SO062 21 43 1 Brushed gold Solid brass construction **Concealed Shower Set** NO.SO062 22 43 1 Brushed gold Solid brass construction