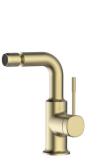

Wall Basin Mixer NO.B062 28 43 1 Brushed gold Solid brass construction

**Exposed Shower Mixer** NO.SO062 11 43 1 Brushed gold Solid brass construction **Exposed Shower Mixer** NO.SO062 12 43 1 Brushed gold