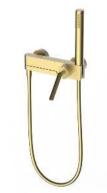

Brushed gold finish Solid brass construction bod Outlet fixed Choice

Three function Exposed shower mixer NO. SOO69 13 43 1 Brushed gold finish Solid brass construction body

Outlet fixed Choice

Available Colors