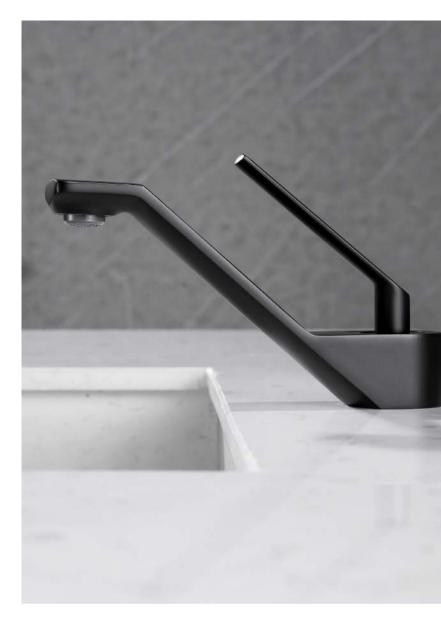

## THE GLAUCUS BATHROOM COLLECTION

Add character to your bathroom with the latest trending colors. The new polished shades and matte colors create a personal look with

new polished shades and matte colors create a personal look with any basin, tub or shower. Express your personal style with these design options and create your own bathroom oasis. The on-trend colors of matte black and matte white have wowed fans of modern architecture. When used deliberately as a contrast, they add an indescribable feel to any room. They can also be combined very effectively with dark sink finishes or used to highlight the synergy of colored details in a space. The elegant simplicity of our matte white and black faucets will add the final touch to any modern furnished bathroom to any modern furnished bathroom.