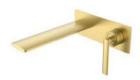

Q

Chrome Brushed

Brushed nickel N

Matte black

Brushed gold

Wall Baisn Mixer NO. B069 27 43 1 Brushed gold finish Solid brass construction