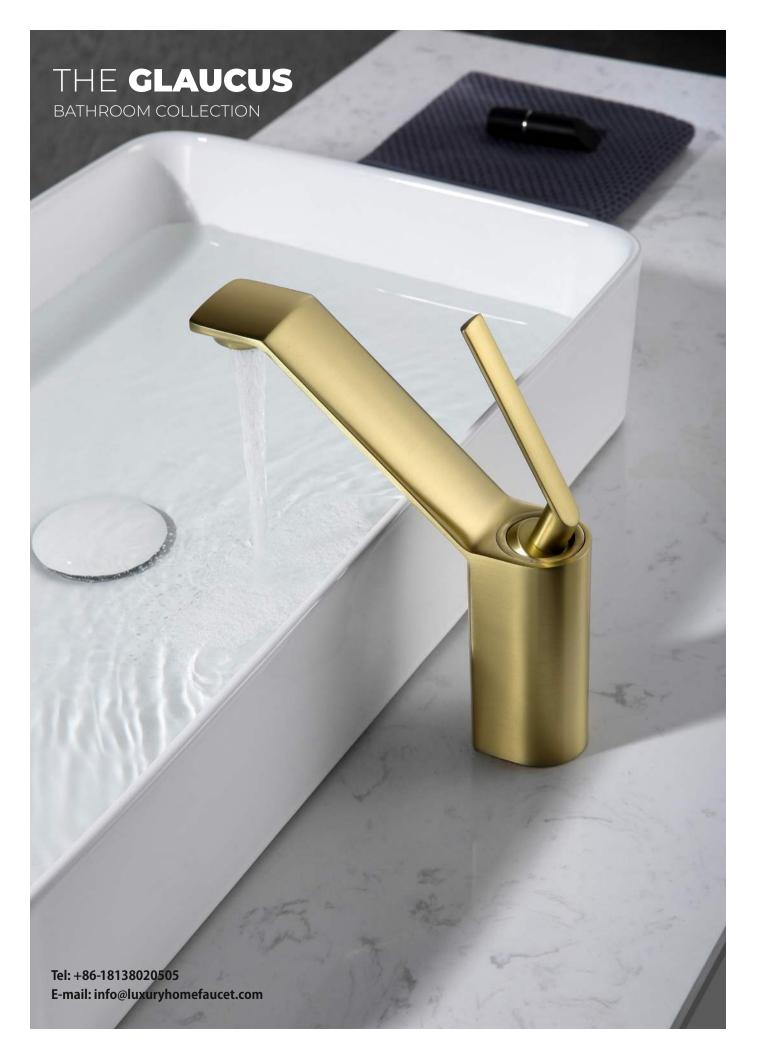

## THE GLAUCUS BATHROOM COLLECTION

Add character to your bathroom with the latest trending colors. The new polished shades and matte colors create a personal look with

new polished shades and matte colors create a personal look with any basin, tub or shower. Express your personal style with these design options and create your own bathroom oasis. The on-trend colors of matte black and matte white have wowed fans of modern architecture. When used deliberately as a contrast, they add an indescribable feel to any room. They can also be combined very effectively with dark sink finishes or used to highlight the synergy of colored details in a space. The elegant simplicity of our matte white and black faucets will add the final touch to any modern furnished bathroom to any modern furnished bathroom.

## THE **GLAUCUS** BATHROOM COLLECTION

**Baisn Mixer** NO. B069 01 43 1 Brushed gold finish Solid brass construction Vessel Baisn Mixer NO. B069 02 43 1 Brushed gold finish Solid brass construction

Two function Exposed shower mixer NO. SO069 12 43 1 Brushed gold finish Solid brass construction body