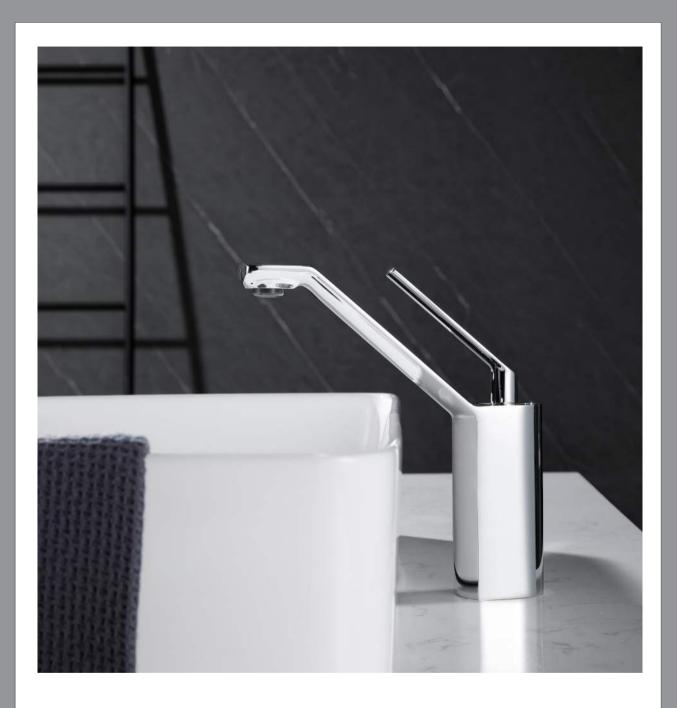

Q

Chrome Brushed

Brushed nickel N

Matte black

Brushed gold

Wall Baisn Mixer NO. B069 27 43 1 Brushed gold finish Solid brass construction