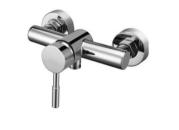

# HOT AND COLD SHOWER VAVLE

NO.SO729 11 16 2 304 Stainless steel Satin finish

NO.SO729B 12 31 2 304 Stainless steel Matte black finish

NO.SO721 11 31 2 304 Stainless steel Matte black finish

NO.SO721 12 31 2 304 Stainless steel Matte black finish

NO.SO721B 12 43 2 304 Stainless steel Brushed gold finish

NO.SO903F 11 01 2 304 Stainless steel Chrome finish

NO.SO903F 12 01 2 304 Stainless steel Chrome finish

NO.SO729 12 16 2 304 Stainless steel Satin finish