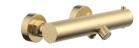

**Exposed Two Outlet Bath Mixer** NO.SO721B 12 43 2 Brushed gold finish 304 Stainless steel **Outlet fixed Choice** 

U

Brush nickel

Matt black

J

Satin

y

Chrome

#### Exposed Two Outlet Bath Mixer

NO.SC442A 12 43 2 Brushed gold finish 304 Stainless steel

#### **Outlet fixed Choice**