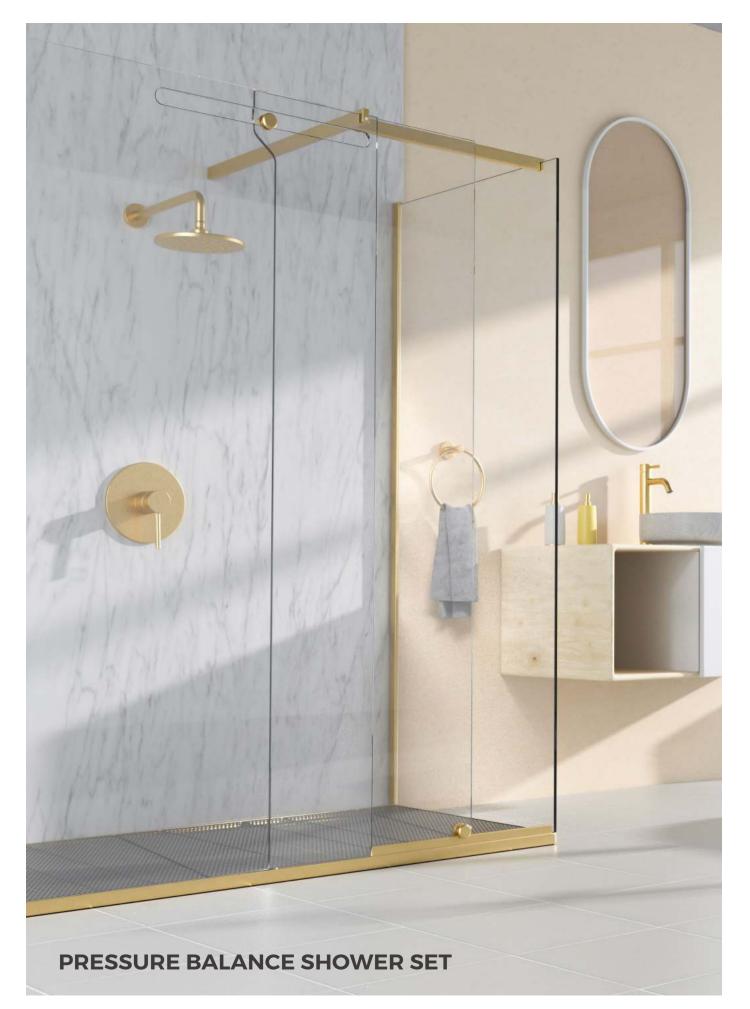

# PRESSURE BALANCE VALVE

NO.SP102 21 31 1 304 Stainless steel Matte black finish

NO.SP102 22 31 1 304 Stainless steel Matte black finish

Anti limescale pressure balance ceramic cartridge

NO.SO718 21 16 2 304 Stainless steel

NO.SO718 22 16 2 304 Stainless steel Satin finish

NO.SP101 21 16 1 304 Stainless steel Brushed gold finish

304 Stainless steel Brushed gold finish

NO.SC441 11 16 2 304 Stainless steel Satin finish

Outlet fixed Choice