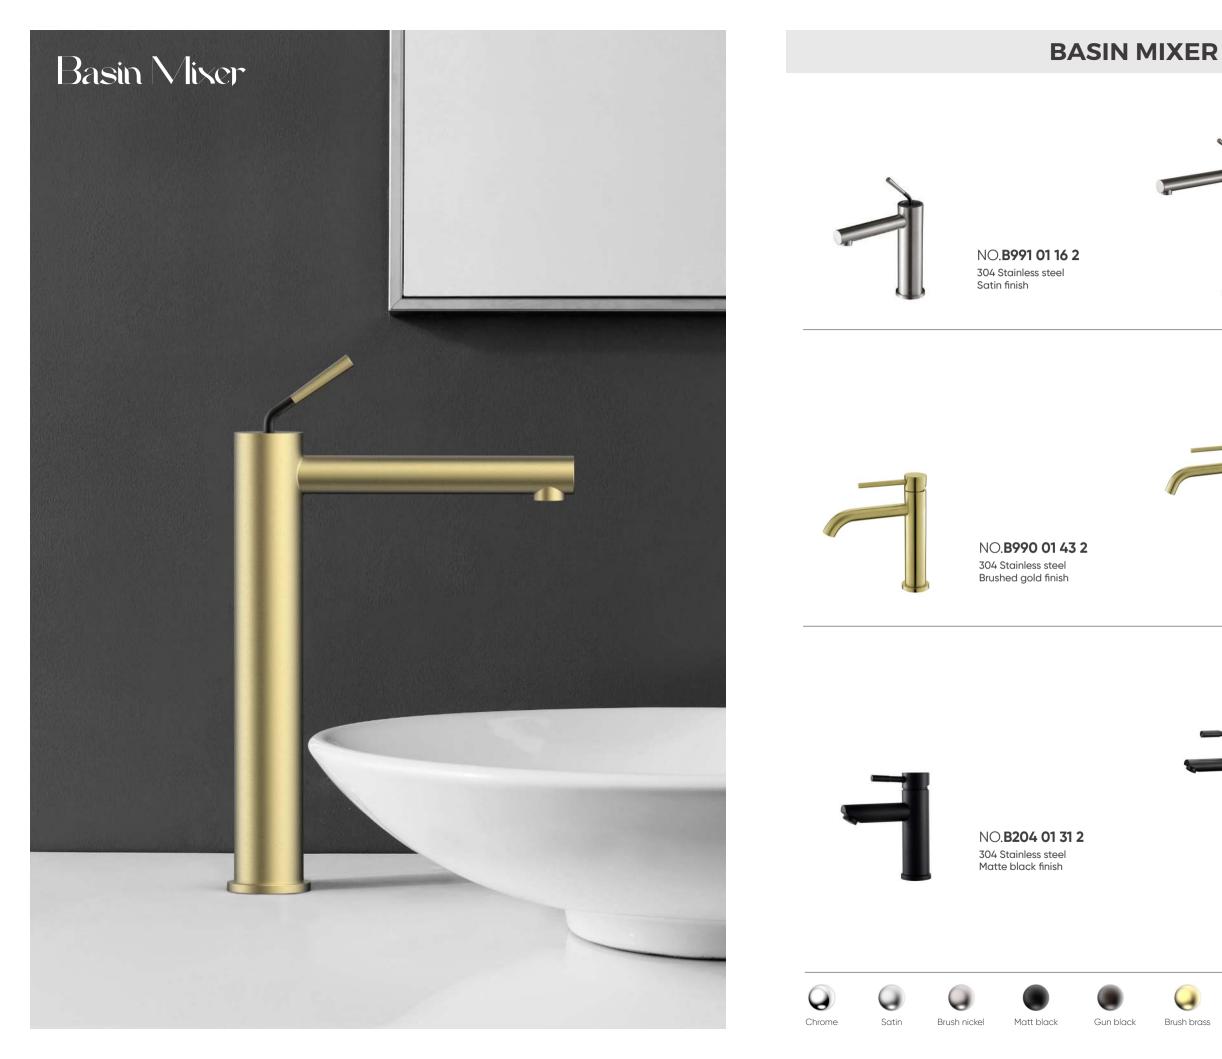

ish 304 Stainless steel material



#### **Available Colors**

Durable triple-plated finish is corrosion and rust-resistant, exceeding industry durability standards





ų Brush nickel

Matt black Gun black



**Bidet Mixer** NO.B206 05 31 2 Matt black finish 304 Stainless steel material

















NO.**B205 01 16 2** 304 Stainless steel Satin finish Chrome finish

Brushed gold finish







NO.**B205 02 16 2** 304 Stainless steel Satin finish Chrome finish Bru

Brushed gold finish



Matt black finish



Matt black+Brushed gold





Matt black finish

Matt black+Brushed gold





#### NO.B703 05 01 2 304 Stainless steel Chrome finish



NO.**B703A 05 43 2** 304 Stainless steel Brushed gold finish



NO.**B703B 05 45 2** 304 Stainless steel Gun black finish







Oil rubbed bronze







## NO.**B991 02 16 2**

304 Stainless steel Satin finish



## NO.**B991 02 43 2**

304 Stainless steel Brushed gold finish



## NO.**B204 02 31 2**

304 Stainless steel Matte black finish



J









NO.**B711 01 43 2** 304 Stainless steel Brushed gold finish



NO.**B712 01 16 2** 304 Stainless steel Satin finish





NO.**B988 02 31 2** 304 Stainless steel Matte black finish

NO.**B546 02 01 2** 304 Stainless steel Chrome finish



NO.**B711 02 43 2** 304 Stainless steel Brushed gold finish



NO.**B712 02 16 2** 304 Stainless steel Satin finish



NO.**B726 02 43 2** 304 Stainless steel Brushed gold finish







NO.**B231 01 01 2** 

304 Stainless steel

Chrome finish



Satin finish



Brushed gold finish



Matt black finish

Matt black+Brushed gold

NO.B706 01 31 2 304 Sta