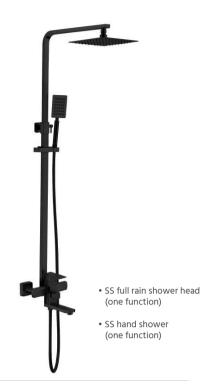

#### **Exposed Three Outlet Shower Set** NO.SO921 13 31 2 Matt black finish

304 Stainless steel material Outlet fixed Choice

# HOT AND COLD SHOWER VAVLE

NO.SO729 11 16 2 304 Stainless steel Satin finish

NO.SO729B 12 31 2 304 Stainless steel Matte black finish

NO.SO721 11 31 2 304 Stainless steel Matte black finish

NO.SO721 12 31 2 304 Stainless steel Matte black finish

NO.SO721B 12 43 2 304 Stainless steel Brushed gold finish

NO.SO903F 11 01 2 304 Stainless steel Chrome finish

NO.SO903F 12 01 2 304 Stainless steel Chrome finish

NO.SO729 12 16 2 304 Stainless steel Satin finish

#### NO.SO729B 13 31 2 304 Stainless steel Matte black finish