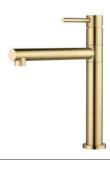

# THE **SARGIS** SARGIS COLLECTION

**Basin Mixer** NO.B703 01 43 2 Brushed gold finish 304 Stainless steel

Vessel Basin Mixer NO.B703 02 43 2 Brushed gold finish 304 Stainless steel

**Exposed One Outlet Bath Mixer** NO.SO721 11 43 2 Brushed gold finish 304 Stainless steel **Outlet fixed Choice** 