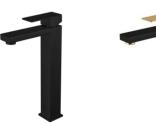

# THE ARGUS ARGUS COLLECTION

**Basin Mixer** NO.B706 01 31 2 Matt black finish 304 Stainless steel

Vessel Basin Mixer NO.B706 02 31 2 Matt black finish 304 Stainless steel

Exposed One Outlet Bath Mixer NO.SO729 11 31 2 Matt black finish 304 Stainless steel **Outlet fixed Choice** 

**Exposed Two Outlet Bath Mixer** NO.SO729B 12 31 2 Matt black finish 304 Stainless steel **Outlet fixed Choice** 

NO.SO729B 13 31 2 Matt black finish 304 Stainless steel **Outlet fixed Choice** 

**Bidet Mixer** NO.B706 05 31 2 Matt black finish 304 Stainless steel