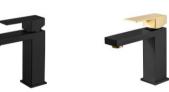

# THE **SARGIS** SARGIS COLLECTION

**Basin Mixer** NO.B703 01 43 2 Brushed gold finish 304 Stainless steel

Vessel Basin Mixer NO.B703 02 43 2 Brushed gold finish 304 Stainless steel

**Exposed One Outlet Bath Mixer** NO.SO721 11 43 2 Brushed gold finish 304 Stainless steel **Outlet fixed Choice** 

**Exposed Two Outlet Bath Mixer** NO.SO721B 12 43 2 Brushed gold finish 304 Stainless steel **Outlet fixed Choice** 

U

Brush nickel

Matt black

J

Satin

y

Chrome