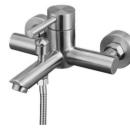

# **FLOOR STANDING SHOWER**

Floor Standing Shower NO.SF574 12 01 2 Chrome finish 304 Stainless steel

Floor Standing Shower NO.SF285 12 16 2 Satin finish 304 Stainless steel

## **Available Colors**

Floor Standing Shower NO.SF290 12 56 2 Matt black+Brushed gold finish 304 Stainless steel

Floor Standing Shower Brushed gold finish 304 Stainless steel