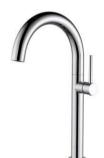

# **FLOOR STANDING SHOWER**

Floor Standing Shower NO.SF574 12 01 2 Chrome finish 304 Stainless steel

Floor Standing Shower NO.SF285 12 16 2 Satin finish 304 Stainless steel