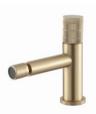

t black finish 304 Stainless steel material

Smooth Functionality With Perfect Experience

Single Control Kitchen Mixer NO.K132 03 31 2 Matt black finish 304 Stainless steel material



#### **Available Colors**

Durable triple-plated finish is corrosion and rust-resistant, exceeding industry durability standards





ų Brush nickel

Matt black Gun black



**Bidet Mixer** NO.B206 05 31 2 Matt black finish 304 Stainless steel material

















NO.**B205 01 16 2** 304 Stainless steel Satin finish Chrome finish

Brushed gold finish







NO.**B205 02 16 2** 304 Stainless steel Satin finish Chrome finish Bru

Brushed gold finish



Matt black finish



Matt black+Brushed gold





Matt black finish

Matt black+Brushed gold





#### NO.B703 05 01 2 304 Stainless steel Chrome finish



NO.**B703A 05 43 2** 304 Stainless steel Brushed gold finish



NO.**B703B 05 45 2** 304 Stainless steel Gun black finish







Oil rubbed bronze







## NO.**B991 02 16 2**

304 Stainless steel Satin finish



## NO.**B991 02 43 2**

304 Stainless steel Brushed gold finish



## NO.**B204 02 31 2**

304 Stainless steel Matte black finish



J









NO.**B711 01 43 2** 304 Stainless steel Brushed gold finish



NO.**B712 01 16 2** 304 Stainless steel Satin finish





NO.**B988 02 31 2** 304 Stainless steel Matte black finish

NO.**B546 02 01 2** 304 Stainless steel Chrome finish



NO.**B711 02 43 2** 304 Stainless steel Brushed gold finish



NO.**B712 02 16 2** 304 Stainless steel Satin finish



NO.**B726 02 43 2** 304 Stainless steel Brushed gold finish







NO.**B231 01 01