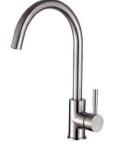

# **KITCHEN MIXER**

NO.K133 01 16 2 304 Stainless steel Satin finish

NO.K135 01 16 2 304 Stainless steel Satin finish

NO.K727 01 16 2 304 Stainless steel Satin finish

NO.K546 01 31 2 304 Stainless steel Matte black finish

NO.**K992 01 16 2** 

304 Stainless steel Satin finish

Y

NO.K102 01 31 2 304 Stainless steel Matte black finish

U U Chrome Satin Brush nickel Matt black Gun black

NO.K165 01 31 2 304 Stainless steel Matte black finish