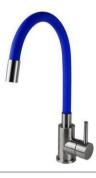

# **KITCHEN MIXER**

NO.K133 01 16 2 304 Stainless steel Satin finish

NO.K135 01 16 2 304 Stainless steel Satin finish

NO.K727 01 16 2 304 Stainless steel Satin finish

NO.K546 01 31 2 304 Stainless steel Matte black finish

NO.**K992 01 16 2** 

304 Stainless steel Satin finish

Y

NO.K102 01 31 2 304 Stainless steel Matte black finish

U U Chrome Satin Brush nickel Matt black Gun black

NO.K165 01 31 2 304 Stainless steel Matte black finish