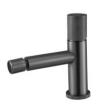

**Exposed Two Outlet Bath Mixer** NO.SO729B 12 31 2 Matt black finish 304 Stainless steel **Outlet fixed Choice** 

NO.SO729B 13 31 2 Matt black finish 304 Stainless steel **Outlet fixed Choice** 

**Bidet Mixer** NO.B706 05 31 2 Matt black finish 304 Stainless steel