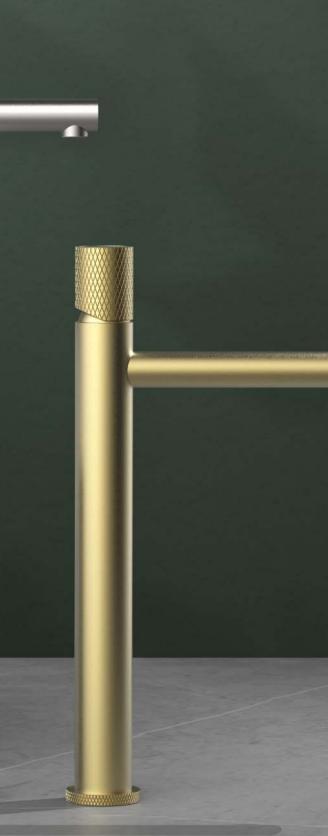

# THE **SARGIS** SARGIS COLLECTION

**Basin Mixer** NO.B703 01 43 2 Brushed gold finish 304 Stainless steel

Vessel Basin Mixer NO.B703 02 43 2 Brushed gold finish 304 Stainless steel

**Exposed One Outlet Bath Mixer** NO.SO721 11 43 2 Brushed gold finish 304 Stainless steel **Outlet fixed Choice** 

**Bidet Mixer** NO.B703 05 43 2 Brushed gold finish 304 Stainless steel