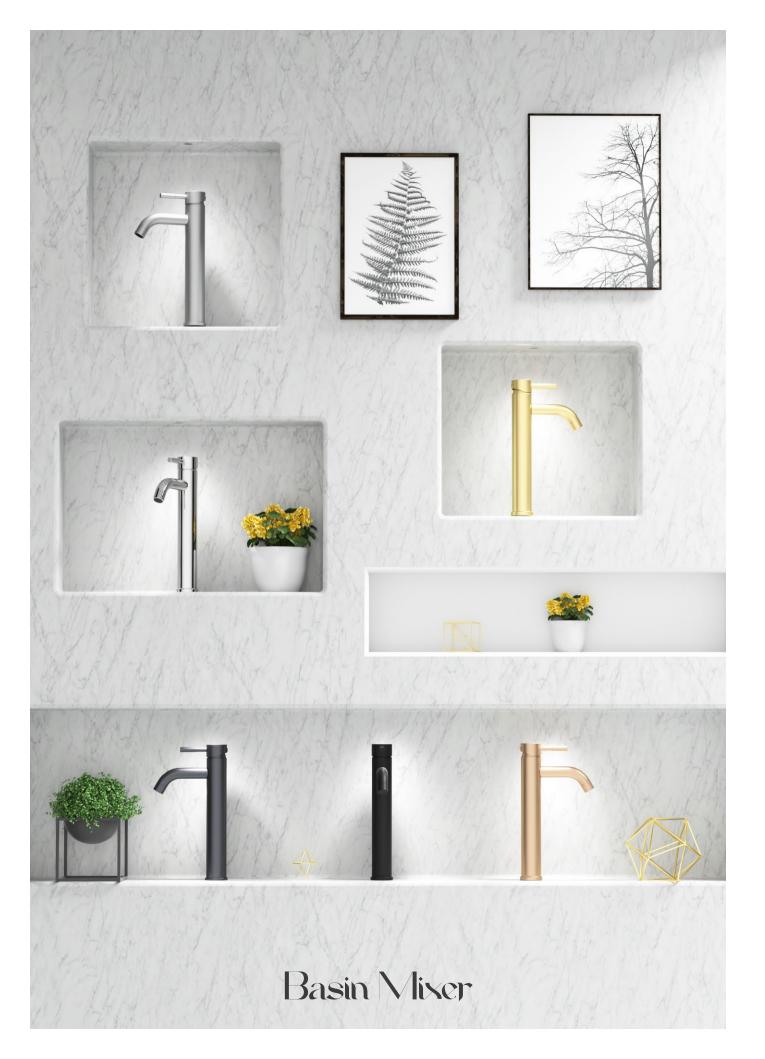

nless steel material Outlet fixed Choice





#### **Two Function Concealed** Shower Mixer

NO.SO938 22 31 2 Matt black finish 304 Stainless steel material

**Outlet fixed Choice** 









# THE TEQUILA TEQUILA COLLECTION



Vessel Basin Mixer NO.B206 02 31 2 Matt black finish 304 Stainless steel material



**Basin Mixer** 

NO.B206 01 31 2

Matt black finish 304 Stainless steel material

Smooth Functionality With Perfect Experience

Single Control Kitchen Mixer NO.K132 03 31 2 Matt black finish 304 Stainless steel material



#### **Available Colors**

Durable triple-plated finish is corrosion and rust-resistant, exceeding industry durability standards





ų Brush nickel

Matt black Gun black



**Bidet Mixer** NO.B206 05 31 2 Matt black finish 304 Stainless steel material

















NO.**B205 01 16 2** 304 Stainless steel Satin finish Chrome finish

Brushed gold finish







NO.**B205 02 16 2** 304 Stainless steel Satin finish Chrome finish Bru

Brushed gold finish



Matt black finish



Matt black+Brushed gold





Matt black finish

Matt black+Brushed gold





#### NO.B703 05 01 2 304 Stainless steel Chrome finish



NO.**B703A 05 43 2** 304 Stainless steel Brushed gold finish



NO.**B703B 05 45 2** 304 Stainless steel Gun black finish







Oil rubbed bronze







## NO.**B991 02 16 2**

304 Stainless steel Satin finish



## NO.**B991 02 43 2**

304 Stainless steel Brushed gold finish



## NO.**B204 02 31 2**

304 Stainless steel Matte black finish



J









NO.**B711 01 43 2** 304 Stainless steel Brushed gold finish



NO.**B712 01 16 2** 304 Sta