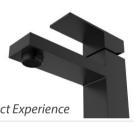

# THE TEQUILA TEQUILA COLLECTION

Vessel Basin Mixer NO.B206 02 31 2 Matt black finish 304 Stainless steel material

**Basin Mixer** 

NO.B206 01 31 2

Matt black finish 304 Stainless steel material

Smooth Functionality With Perfect Experience