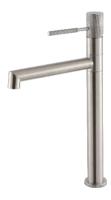

# THE ALORA ALORA COLLECTION

**Basin Mixer** NO.B710 01 16 2 Satin finish 304 Stainless steel

Wall Basin Mixer NO.B710 28 16 2 Satin finish 304 Stainless steel

Chrome

J

U Satin Brush nickel

Matt black

J Gun black Brush brass

Vessel Basin Mixer NO.B710 02 16 2 Satin finish 304 Stainless steel