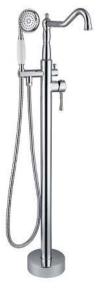

# **FLOOR STANDING SHOWER**

Floor Standing Shower NO.SF574 12 01 2 Chrome finish 304 Stainless steel

Floor Standing Shower NO.SF285 12 16 2 Satin finish 304 Stainless steel