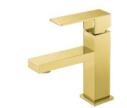

# THE **SARGIS** SARGIS COLLECTION

**Basin Mixer** NO.B703 01 43 2 Brushed gold finish 304 Stainless steel

Vessel Basin Mixer NO.B703 02 43 2 Brushed gold finish 304 Stainless steel

**Exposed One Outlet Bath Mixer** NO.SO721 11 43 2 Brushed gold finish 304 Stainless steel **Outlet fixed Choice** 