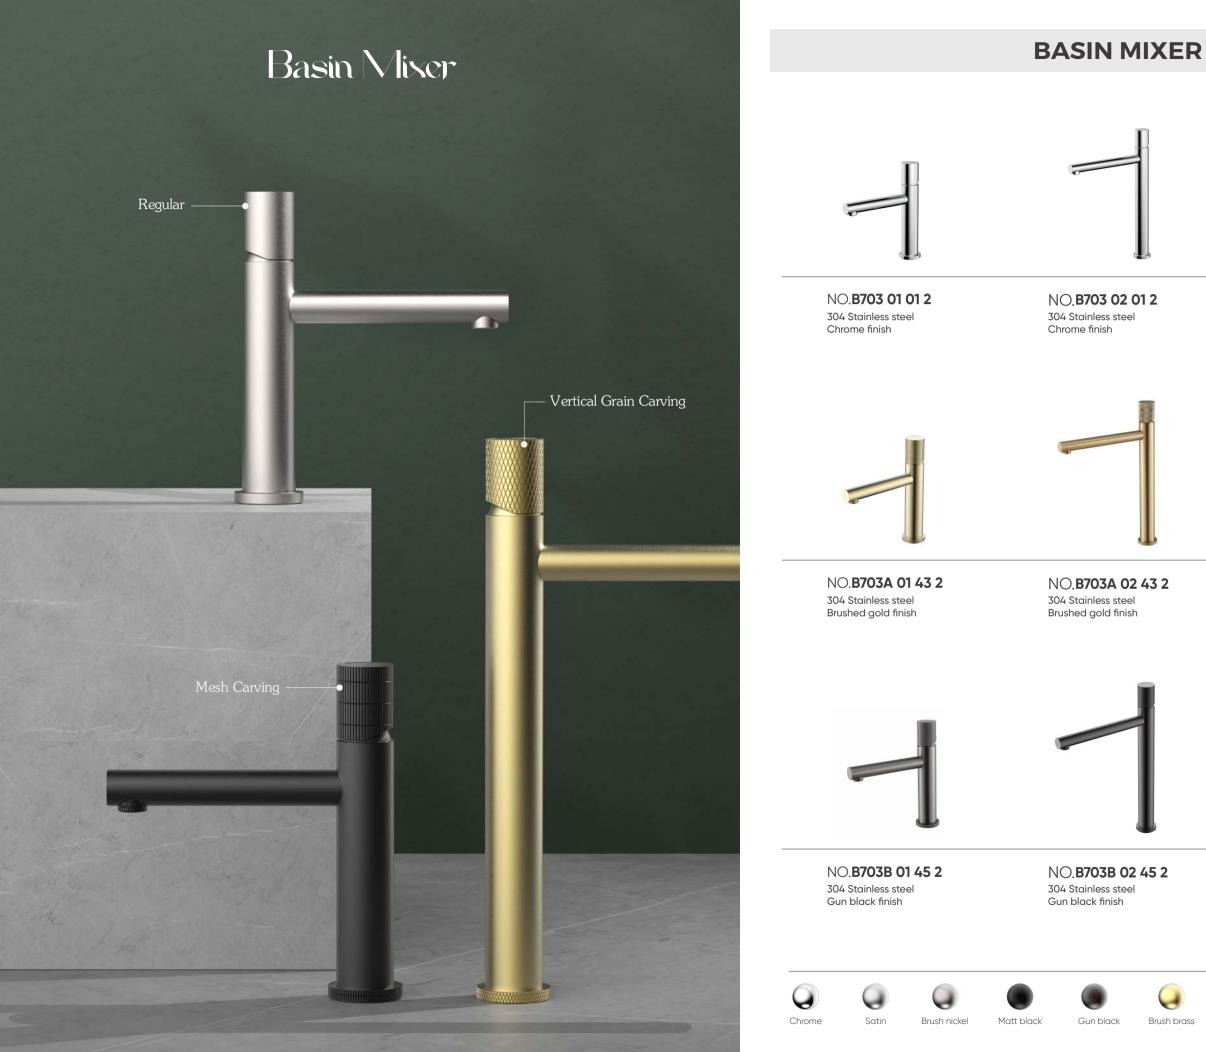

# Basin Mixer

# **BASIN MIXER**

NO.B206 01 43 2 304 Stainless steel Brushed gold finish

NO.**B255 01 31 2** 304 Stainless steel Matte black finish

NO.**B921A 01 16 2** 304 Stainless steel Satin finish

Chrome

Q

Satin

Q

Brush nickel

Gun black

## NO.B206 02 43 2

304 Stainless steel Brushed gold finish

## NO.**B255 02 31 2**

304 Stainless steel Matte black finish

304 Stainless steel Satin finish

J

J

U

Satin

U

Brush nickel

Matt black

Y

Chrome

J

Brush brass

Gun black