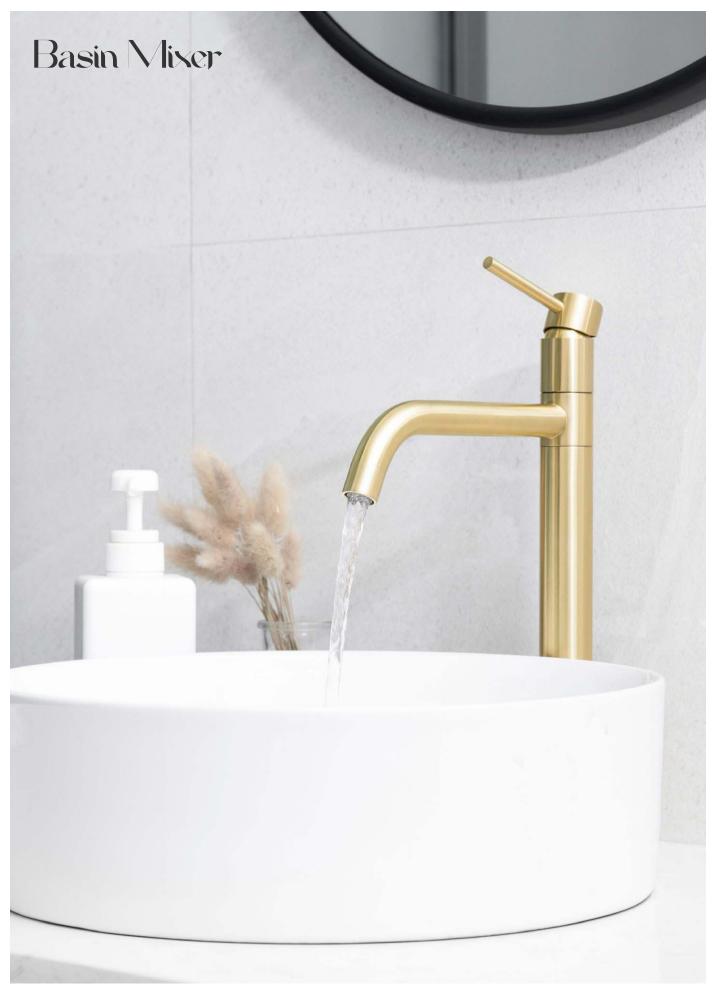

# THE **SARGIS** SARGIS COLLECTION

**Basin Mixer** NO.B703 01 43 2 Brushed gold finish 304 Stainless steel

Vessel Basin Mixer NO.B703 02 43 2 Brushed gold finish 304 Stainless steel

**Exposed One Outlet Bath Mixer** NO.SO721 11 43 2 Brushed gold finish 304 Stainless steel **Outlet fixed Choice** 