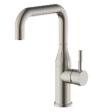

# THE ALORA ALORA COLLECTION

**Basin Mixer** NO.B710 01 16 2 Satin finish 304 Stainless steel

Wall Basin Mixer NO.B710 28 16 2 Satin finish 304 Stainless steel

Chrome

J

U Satin Brush nickel

Matt black

J Gun black Brush brass

Vessel Basin Mixer NO.B710 02 16 2 Satin finish 304 Stainless steel