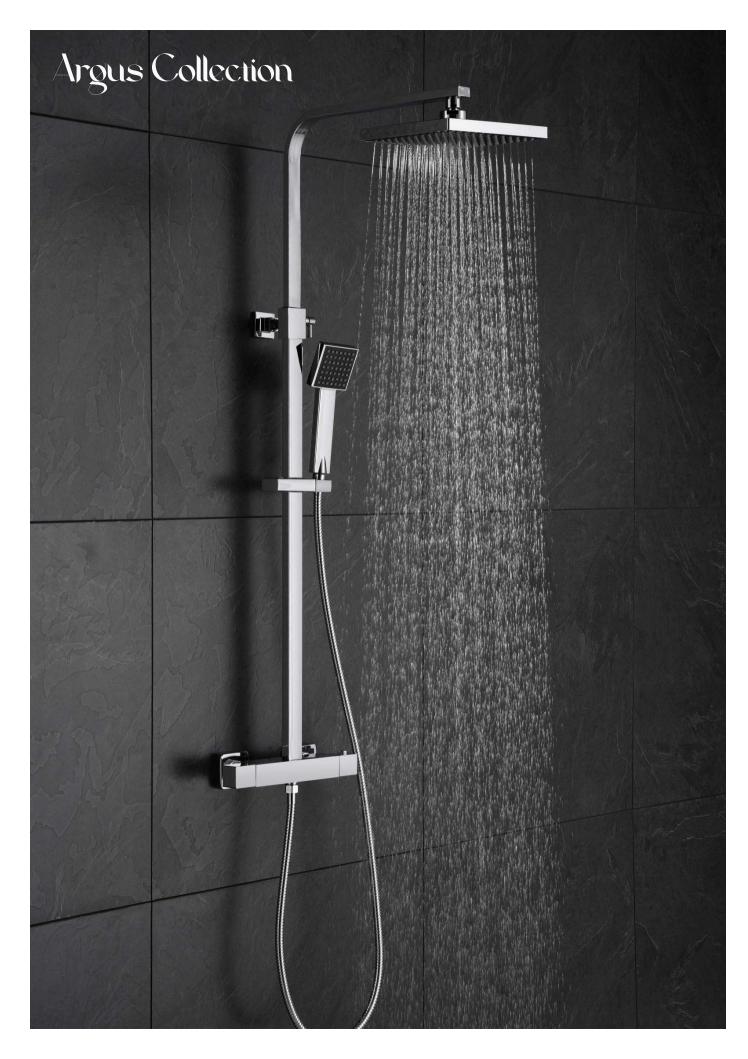

# THE ARGUS ARGUS COLLECTION

**Basin Mixer** NO.B706 01 31 2 Matt black finish 304 Stainless steel

Vessel Basin Mixer NO.B706 02 31 2 Matt black finish 304 Stainless steel

Exposed One Outlet Bath Mixer NO.SO729 11 31 2 Matt black finish 304 Stainless steel **Outlet fixed Choice** 

**Exposed Two Outlet Bath Mixer** NO.SO729B 12 31 2 Matt black finish 304 Stainless steel **Outlet fixed Choice** 

NO.SO729B 13 31 2 Matt black finish 304 Stainless steel **Outlet fixed Choice** 

**Bidet Mixer** NO.B706 05 31 2 Matt black finish 304 Stainless steel