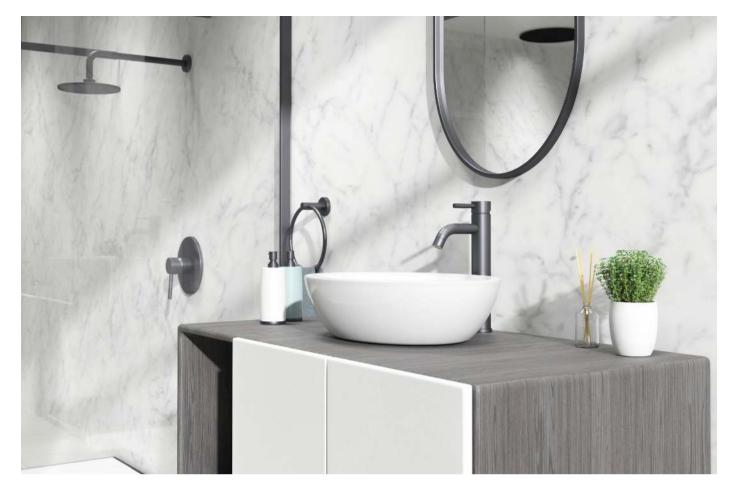

# THE ALORA ALORA COLLECTION

**Basin Mixer** NO.B710 01 16 2 Satin finish 304 Stainless steel

Wall Basin Mixer NO.B710 28 16 2 Satin finish 304 Stainless steel

Chrome

J

U Satin Brush nickel

Matt black

J Gun black Brush brass

Vessel Basin Mixer NO.B710 02 16 2 Satin finish 304 Stainless steel