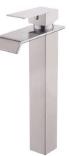

## **Concealed Shower Mixer**

NO.SO710 22 16 2 Satin finish 304 Stainless steel

Outlet fixed Choice

Oil rubbed bronze