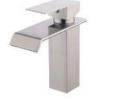

# THE ALORA ALORA COLLECTION

**Basin Mixer** NO.B710 01 16 2 Satin finish 304 Stainless steel

Wall Basin Mixer NO.B710 28 16 2 Satin finish 304 Stainless steel

Chrome

J

U Satin Brush nickel

Matt black

J Gun black Brush brass

Vessel Basin Mixer NO.B710 02 16 2 Satin finish 304 Stainless steel