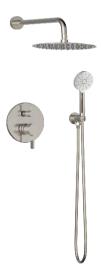

## **Concealed Shower Mixer**

NO.SO710 22 16 2 Satin finish 304 Stainless steel

Outlet fixed Choice

Oil rubbed bronze

#### **Exposed Three Outlet Shower Set** NO.SO921 13 31 2 Matt black finish

304 Stainless steel material Outlet fixed Choice

#### **Two Function Concealed** Shower Mixer

NO.SO938 22 31 2 Matt black finish 304 Stainless steel material

**Outlet fixed Choice** 