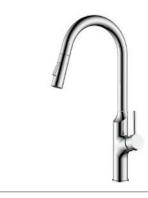

# **KITCHEN MIXER**

NO.K133 01 16 2 304 Stainless steel Satin finish

NO.K135 01 16 2 304 Stainless steel Satin finish

NO.K727 01 16 2 304 Stainless steel Satin finish

NO.K546 01 31 2 304 Stainless steel Matte black finish