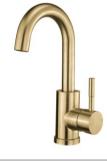

**Bidet Mixer** NO.B703 05 43 2 Brushed gold finish 304 Stainless steel

#### Exposed Two Outlet Bath Mixer

NO.SC442A 12 43 2 Brushed gold finish 304 Stainless steel

#### **Outlet fixed Choice**