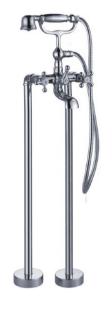

# **FLOOR STANDING SHOWER**

Floor Standing Shower NO.SF574 12 01 2 Chrome finish 304 Stainless steel

Floor Standing Shower NO.SF285 12 16 2 Satin finish 304 Stainless steel