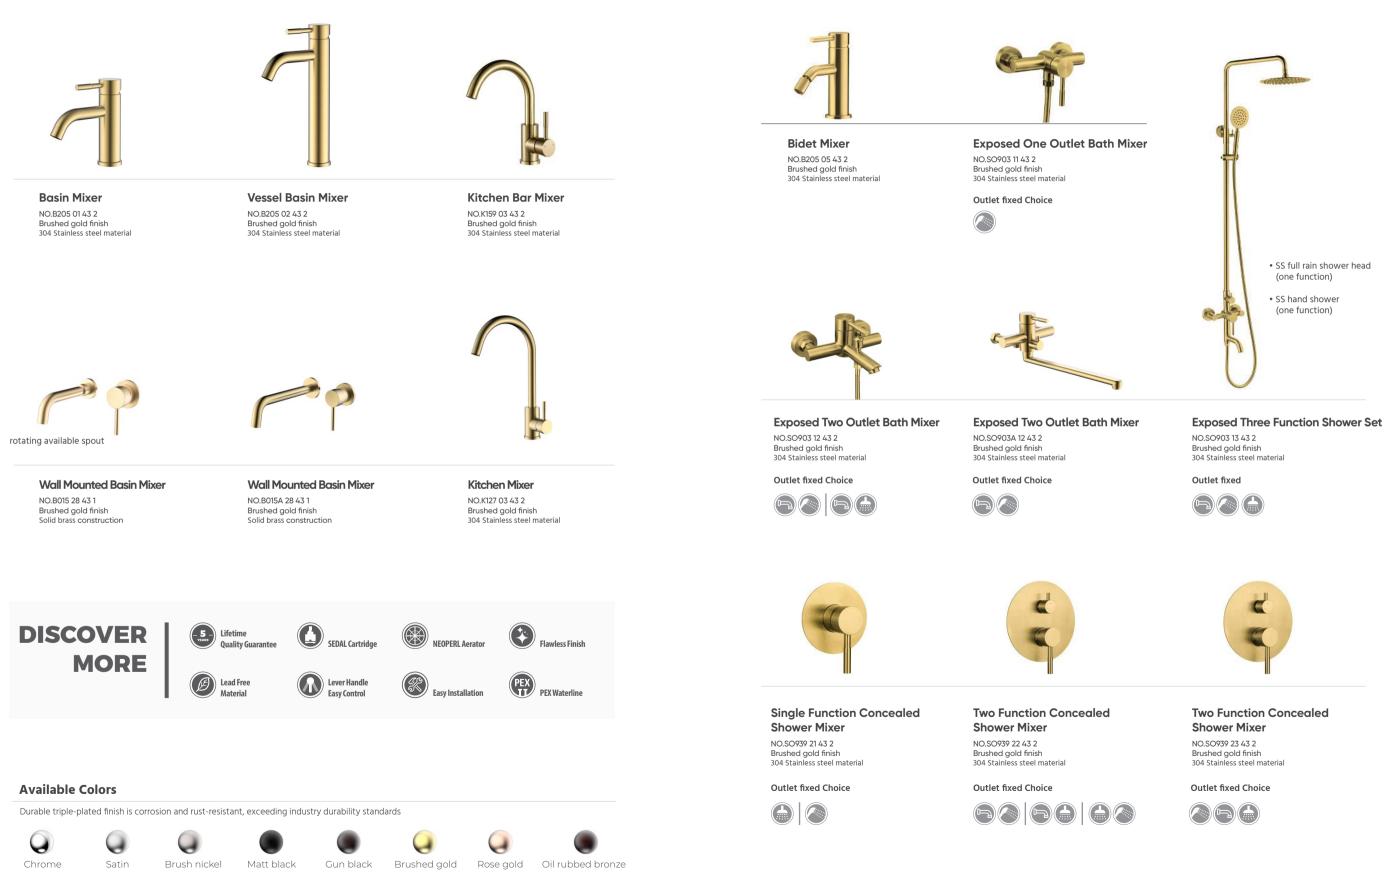

# THE **SARGIS** SARGIS COLLECTION

**Basin Mixer** NO.B703 01 43 2 Brushed gold finish 304 Stainless steel

Vessel Basin Mixer NO.B703 02 43 2 Brushed gold finish 304 Stainless steel

**Exposed One Outlet Bath Mixer** NO.SO721 11 43 2 Brushed gold finish 304 Stainless steel **Outlet fixed Choice** 

**Exposed Two Outlet Bath Mixer** NO.SO721B 12 43 2 Brushed gold finish 304 Stainless steel **Outlet fixed Choice** 

U

Brush nickel

Matt black

J

Satin

y

Chrome

**Bidet Mixer** NO.B703 05 43 2 Brushed gold finish 304 Stainless steel

#### Exposed Two Outlet Bath Mixer

NO.SC442A 12 43 2 Brushed gold finish 304 Stainless steel

#### **Outlet fixed Choice**