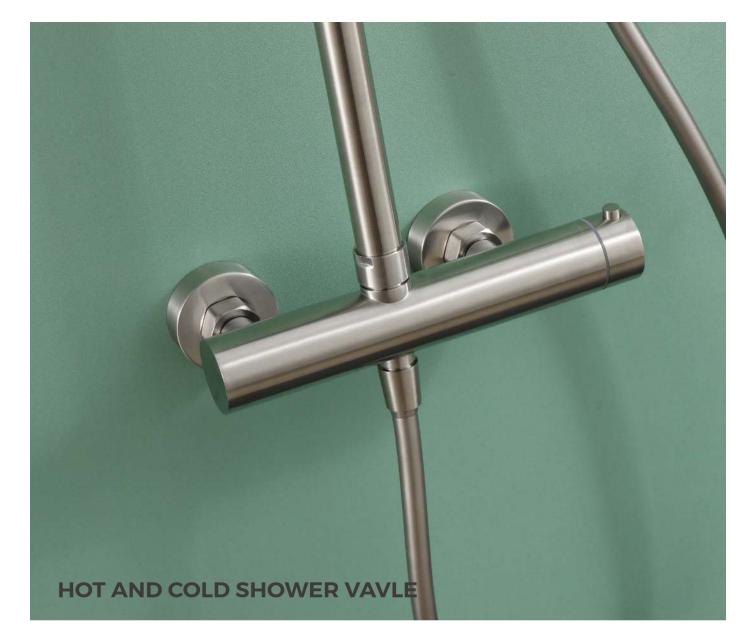

# HOT AND COLD SHOWER VAVLE

NO.SO729 11 16 2 304 Stainless steel Satin finish

NO.SO729B 12 31 2 304 Stainless steel Matte black finish

NO.SO721 11 31 2 304 Stainless steel Matte black finish

NO.SO721 12 31 2 304 Stainless steel Matte black finish

NO.SO721B 12 43 2 304 Stainless steel Brushed gold finish

NO.SO903F 11 01 2 304 Stainless steel Chrome finish

NO.SO903F 12 01 2 304 Stainless steel Chrome finish

NO.SO729 12 16 2 304 Stainless steel Satin finish

#### NO.SO729B 13 31 2 304 Stainless steel Matte black finish