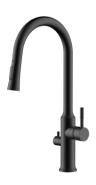

# HOT AND COLD SHOWER VAVLE

NO.SO729 11 16 2 304 Stainless steel Satin finish

NO.SO729B 12 31 2 304 Stainless steel Matte black finish

NO.SO721 11 31 2 304 Stainless steel Matte black finish

NO.SO721 12 31 2 304 Stainless steel Matte black finish

NO.SO721B 12 43 2 304 Stainless steel Brushed gold finish

NO.SO903F 11 01 2 304 Stainless steel Chrome finish

NO.SO903F 12 01 2 304 Stainless steel Chrome finish

NO.SO729 12 16 2 304 Stainless steel Satin finish