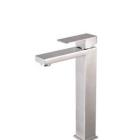

# THE ALORA ALORA COLLECTION

**Basin Mixer** NO.B710 01 16 2 Satin finish 304 Stainless steel

Wall Basin Mixer NO.B710 28 16 2 Satin finish 304 Stainless steel

Chrome

J

U Satin Brush nickel

Matt black

J Gun black Brush brass

Vessel Basin Mixer NO.B710 02 16 2 Satin finish 304 Stainless steel