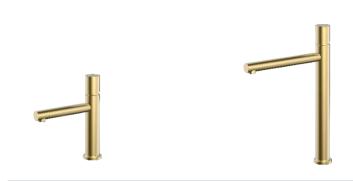

# THE **SARGIS** SARGIS COLLECTION

**Basin Mixer** NO.B703 01 43 2 Brushed gold finish 304 Stainless steel

Vessel Basin Mixer NO.B703 02 43 2 Brushed gold finish 304 Stainless steel

**Exposed One Outlet Bath Mixer** NO.SO721 11 43 2 Brushed gold finish 304 Stainless steel **Outlet fixed Choice** 