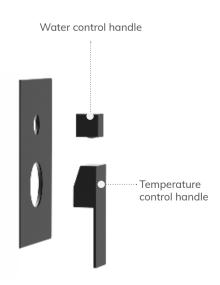

# PRESSURE BALANCE VALVE

NO.SP102 21 31 1 304 Stainless steel Matte black finish

NO.SP102 22 31 1 304 Stainless steel Matte black finish

Anti limescale pressure balance ceramic cartridge

NO.SO718 21 16 2 304 Stainless steel