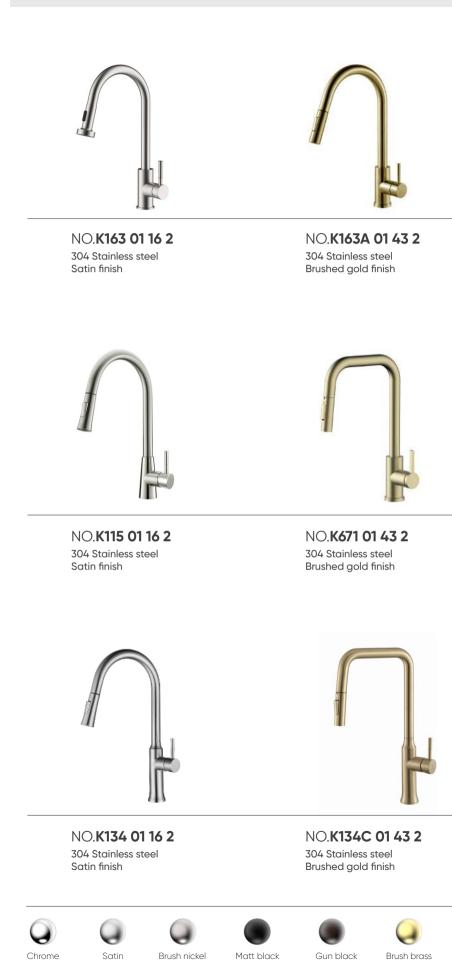

# **KITCHEN MIXER**

NO.K133 01 16 2 304 Stainless steel Satin finish

NO.K135 01 16 2 304 Stainless steel Satin finish

NO.K727 01 16 2 304 Stainless steel Satin finish

NO.K546 01 31 2 304 Stainless steel Matte black finish

NO.**K992 01 16 2** 

304 Stainless steel Satin finish

Y

NO.K102 01 31 2 304 Stainless steel Matte black finish

U U Chrome Satin Brush nickel Matt black Gun black

NO.K165 01 31 2 304 Stainless steel Matte black finish