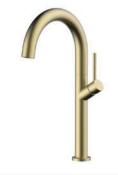

# THE ARGUS ARGUS COLLECTION

**Basin Mixer** NO.B706 01 31 2 Matt black finish 304 Stainless steel

Vessel Basin Mixer NO.B706 02 31 2 Matt black finish 304 Stainless steel

Exposed One Outlet Bath Mixer NO.SO729 11 31 2 Matt black finish 304 Stainless steel **Outlet fixed Choice** 