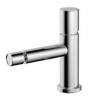

#### NO.B703 05 01 2 304 Stainless steel Chrome finish

NO.**B703A 05 43 2** 304 Stainless steel Brushed gold finish

NO.**B703B 05 45 2** 304 Stainless steel Gun black finish

Oil rubbed bronze