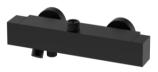

# HOT AND COLD SHOWER VAVLE

NO.SO729 11 16 2 304 Stainless steel Satin finish

NO.SO729B 12 31 2 304 Stainless steel Matte black finish

NO.SO721 11 31 2 304 Stainless steel Matte black finish

NO.SO721 12 31 2 304 Stainless steel Matte black finish

NO.SO721B 12 43 2 304 Stainless steel Brushed gold finish

NO.SO903F 11 01 2 304 Stainless steel Chrome finish

NO.SO903F 12 01 2 304 Stainless steel Chrome finish

NO.SO729 12 16 2 304 Stainless steel Satin finish

#### NO.SO729B 13 31 2 304 Stainless steel Matte black finish