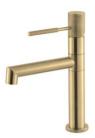

# THE **SARGIS** SARGIS COLLECTION

**Basin Mixer** NO.B703 01 43 2 Brushed gold finish 304 Stainless steel

Vessel Basin Mixer NO.B703 02 43 2 Brushed gold finish 304 Stainless steel

**Exposed One Outlet Bath Mixer** NO.SO721 11 43 2 Brushed gold finish 304 Stainless steel **Outlet fixed Choice** 