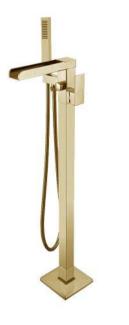

Floor Standing Shower NO.SF286 12 01 2 Chrome finish 304 Stainless steel

Floor Standing Shower NO.SF282A 04 43 2 Brushed gold finish 304 Stainless steel

Floor Standing Shower NO.S128 04 43 2 Brushed gold finish 304 Stainless steel