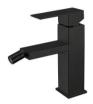

**Bidet Mixer** NO.B703 05 43 2 Brushed gold finish 304 Stainless steel

#### **Available Colors**

Durable triple-plated finish is corrosion and rust-resistant, exceeding industry durability standards

ų Brush nickel

Matt black Gun black

**Bidet Mixer** NO.B206 05 31 2 Matt black finish 304 Stainless steel material