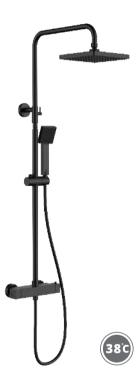

#### **Exposed Three Outlet Shower Set** NO.SO921 13 31 2 Matt black finish

304 Stainless steel material Outlet fixed Choice