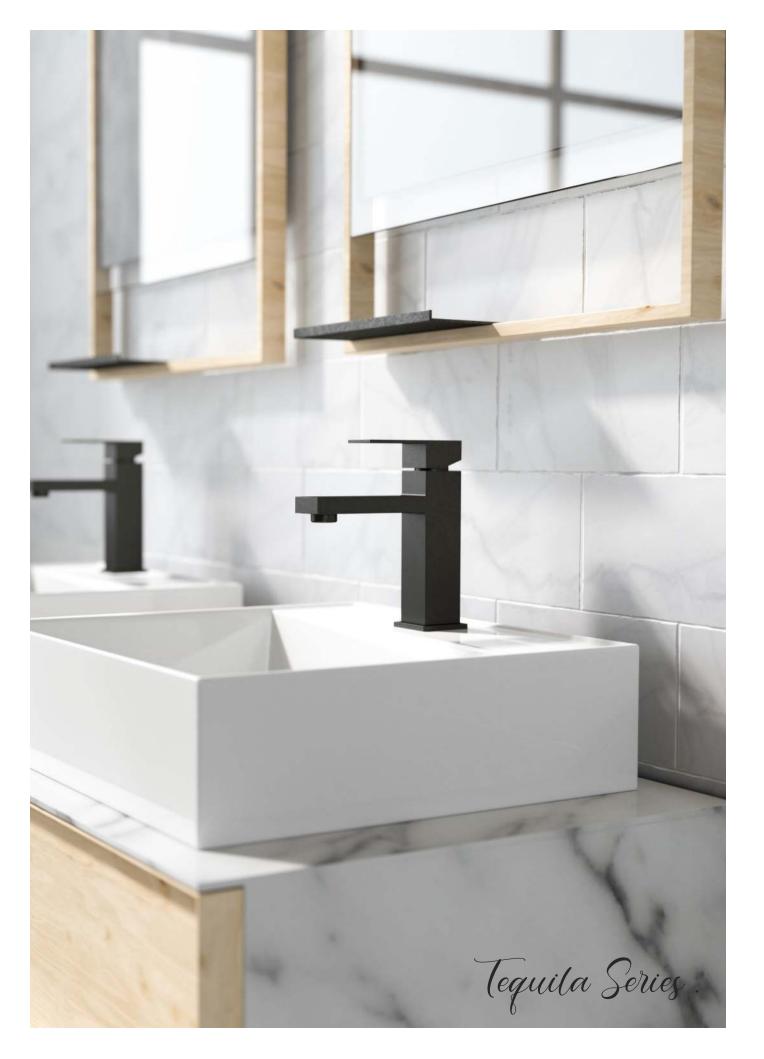

# THE TEQUILA TEQUILA COLLECTION

Vessel Basin Mixer NO.B206 02 31 2 Matt black finish 304 Stainless steel material

**Basin Mixer** 

NO.B206 01 31 2

Matt black finish 304 Stainless steel material

Smooth Functionality With Perfect Experience

Single Control Kitchen Mixer NO.K132 03 31 2 Matt black finish 304 Stainless steel material

#### **Available Colors**

Durable triple-plated finish is corrosion and rust-resistant, exceeding industry durability standards

ų Brush nickel

Matt black Gun black

**Bidet Mixer** NO.B206 05 31 2 Matt black finish 304 Stainless steel material