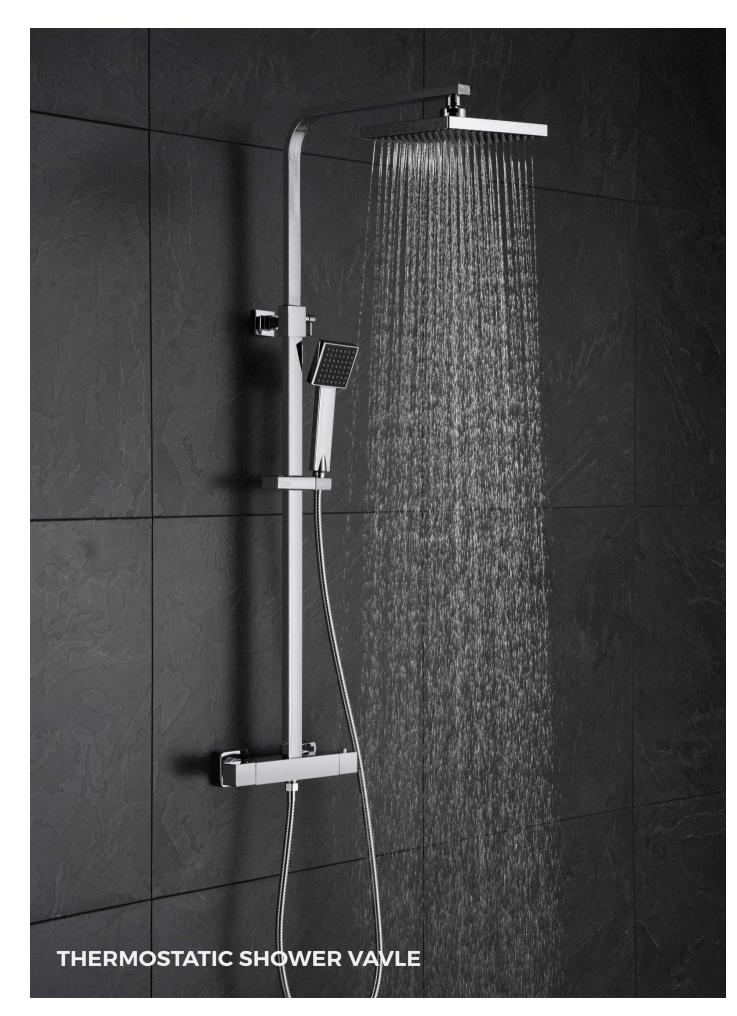

# HOT AND COLD SHOWER VAVLE

NO.SO729 11 16 2 304 Stainless steel Satin finish

NO.SO729B 12 31 2 304 Stainless steel Matte black finish

NO.SO721 11 31 2 304 Stainless steel Matte black finish

NO.SO721 12 31 2 304 Stainless steel Matte black finish

NO.SO721B 12 43 2 304 Stainless steel Brushed gold finish

NO.SO903F 11 01 2 304 Stainless steel Chrome finish

NO.SO903F 12 01 2 304 Stainless steel Chrome finish

NO.SO729 12 16 2 304 Stainless steel Satin finish

#### NO.SO729B 13 31 2 304 Stainless steel Matte black finish