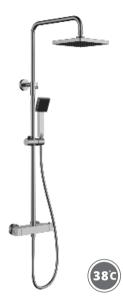

# HOT AND COLD SHOWER VAVLE

NO.SO729 11 16 2 304 Stainless steel Satin finish

NO.SO729B 12 31 2 304 Stainless steel Matte black finish

NO.SO721 11 31 2 304 Stainless steel Matte black finish

NO.SO721 12 31 2 304 Stainless steel Matte black finish

NO.SO721B 12 43 2 304 Stainless steel Brushed gold finish

NO.SO903F 11 01 2 304 Stainless steel Chrome finish

NO.SO903F 12 01 2 304 Stainless steel Chrome finish

NO.SO729 12 16 2 304 Stainless steel Satin finish

#### NO.SO729B 13 31 2 304 Stainless steel Matte black finish