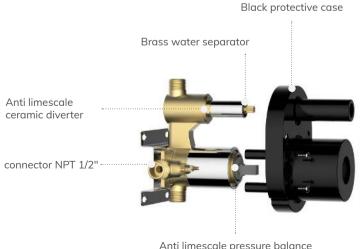

# PRESSURE BALANCE VALVE

NO.SP102 21 31 1 304 Stainless steel Matte black finish

NO.SP102 22 31 1 304 Stainless steel Matte black finish

Anti limescale pressure balance ceramic cartridge

NO.SO718 21 16 2 304 Stainless steel