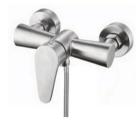

# THE **SARGIS** SARGIS COLLECTION

**Basin Mixer** NO.B703 01 43 2 Brushed gold finish 304 Stainless steel

Vessel Basin Mixer NO.B703 02 43 2 Brushed gold finish 304 Stainless steel

**Exposed One Outlet Bath Mixer** NO.SO721 11 43 2 Brushed gold finish 304 Stainless steel **Outlet fixed Choice** 

**Exposed Two Outlet Bath Mixer** NO.SO721B 12 43 2 Brushed gold finish 304 Stainless steel **Outlet fixed Choice** 

U

Brush nickel

Matt black

J

Satin

y

Chrome