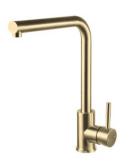

# THE **SARGIS** SARGIS COLLECTION

**Basin Mixer** NO.B703 01 43 2 Brushed gold finish 304 Stainless steel

Vessel Basin Mixer NO.B703 02 43 2 Brushed gold finish 304 Stainless steel

**Exposed One Outlet Bath Mixer** NO.SO721 11 43 2 Brushed gold finish 304 Stainless steel **Outlet fixed Choice** 

**Exposed Two Outlet Bath Mixer** NO.SO721B 12 43 2 Brushed gold finish 304 Stainless steel **Outlet fixed Choice** 

U

Brush nickel

Matt black

J

Satin

y

Chrome