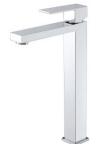

# THE ALORA ALORA COLLECTION

**Basin Mixer** NO.B710 01 16 2 Satin finish 304 Stainless steel

Wall Basin Mixer NO.B710 28 16 2 Satin finish 304 Stainless steel

Chrome

J

U Satin Brush nickel

Matt black

J Gun black Brush brass

Vessel Basin Mixer NO.B710 02 16 2 Satin finish 304 Stainless steel