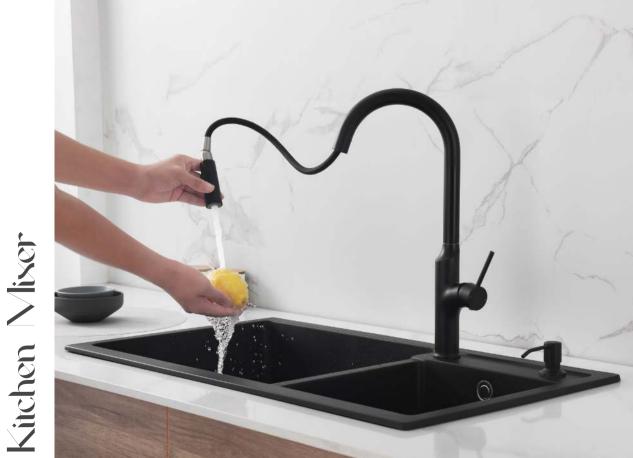

# **KITCHEN MIXER**

# **KITCHEN MIXER**

NO.K133 01 16 2 304 Stainless steel Satin finish

NO.K135 01 16 2 304 Stainless steel Satin finish

NO.K727 01 16 2 304 Stainless steel Satin finish

NO.K546 01 31 2 304 Stainless steel Matte black finish

NO.**K992 01 16 2** 

304 Stainless steel Satin finish

Y

NO.K102 01 31 2 304 Stainless steel Matte black finish

U U Chrome Satin Brush nickel Matt black Gun black

NO.K165 01 31 2 304 Stainless steel Matte black finish