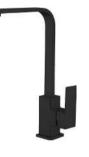

# THE ARGUS ARGUS COLLECTION

**Basin Mixer** NO.B706 01 31 2 Matt black finish 304 Stainless steel

Vessel Basin Mixer NO.B706 02 31 2 Matt black finish 304 Stainless steel

Exposed One Outlet Bath Mixer NO.SO729 11 31 2 Matt black finish 304 Stainless steel **Outlet fixed Choice** 