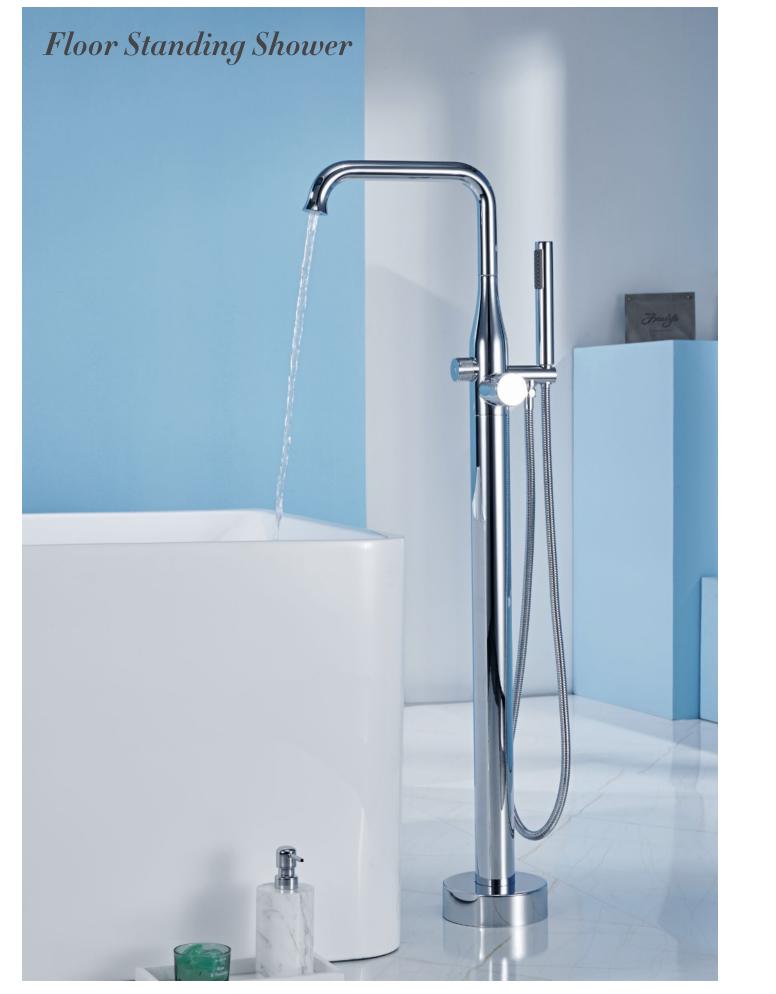

# **FLOOR STANDING SHOWER**

Floor Standing Shower NO.SF574 12 01 2 Chrome finish 304 Stainless steel

Floor Standing Shower NO.SF285 12 16 2 Satin finish 304 Stainless steel

# **FLOOR STANDING SHOWER**

Floor Standing Shower NO.S123 04 31 2 Matt black finish 304 Stainless steel

Floor Standing Shower NO.S125 04 01 2 Chrome finish 304 Stainless steel

Floor Standing Shower NO.SF285 12 31 2 Matt black finish 304 Stainless steel

Floor Standing Shower NO.SF286 12 01 2 Chrome finish 304 Stainless steel

Floor Standing Shower NO.SF282A 04 43 2 Brushed gold finish 304 Stainless steel

Floor Standing Shower NO.S128 04 43 2 Brushed gold finish 304 Stainless steel