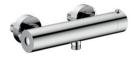

# PRESSURE BALANCE VALVE

NO.SP102 21 31 1 304 Stainless steel Matte black finish

NO.SP102 22 31 1 304 Stainless steel Matte black finish

Anti limescale pressure balance ceramic cartridge

NO.SO718 21 16 2 304 Stainless steel

NO.SO718 22 16 2 304 Stainless steel Satin finish

NO.SP101 21 16 1 304 Stainless steel Brushed gold finish

304 Stainless steel Brushed gold finish

NO.SC441 11 16 2 304 Stainless steel Satin finish

Outlet fixed Choice