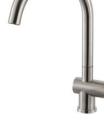

NO.K725 03 16 2 304 Stainless steel Satin finish

NO.K699 11 43 2 Solid brass construction Brushed gold finish

9

Matt black Brush nickel

Gun black Brush brass

9