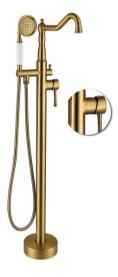

## **Available Colors**

Floor Standing Shower NO.SF290 12 56 2 Matt black+Brushed gold finish 304 Stainless steel

Floor Standing Shower Brushed gold finish 304 Stainless steel