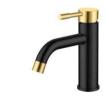

#### Exposed Two Outlet Bath Mixer

NO.SC441A 12 31 2 Matt black finish 304 Stainless steel

**Outlet fixed Choice** 

J

Brush brass

Oil rubbed bronze