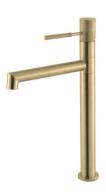

# THE **SARGIS** SARGIS COLLECTION

**Basin Mixer** NO.B703 01 43 2 Brushed gold finish 304 Stainless steel

Vessel Basin Mixer NO.B703 02 43 2 Brushed gold finish 304 Stainless steel

**Exposed One Outlet Bath Mixer** NO.SO721 11 43 2 Brushed gold finish 304 Stainless steel **Outlet fixed Choice** 