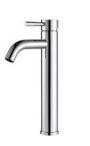

# THE **SARGIS** SARGIS COLLECTION

**Basin Mixer** NO.B703 01 43 2 Brushed gold finish 304 Stainless steel

Vessel Basin Mixer NO.B703 02 43 2 Brushed gold finish 304 Stainless steel

**Exposed One Outlet Bath Mixer** NO.SO721 11 43 2 Brushed gold finish 304 Stainless steel **Outlet fixed Choice** 