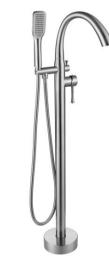

# **FLOOR STANDING SHOWER**

Floor Standing Shower NO.SF574 12 01 2 Chrome finish 304 Stainless steel

Floor Standing Shower NO.SF285 12 16 2 Satin finish 304 Stainless steel

## **Available Colors**

Floor Standing Shower NO.SF290 12 56 2 Matt black+Brushed gold finish 304 Stainless steel

Floor Standing Shower Brushed gold finish 304 Stainless steel

# **FLOOR STANDING SHOWER**

Floor Standing Shower NO.S123 04 31 2 Matt black finish 304 Stainless steel

Floor Standing Shower NO.S125 04 01 2 Chrome finish 304 Stainless steel

Floor Standing Shower NO.SF285 12 31 2 Matt black finish 304 Stainless steel

Floor Standing Shower NO.SF286 12 01 2 Chrome finish 304 Stainless steel

Floor Standing Shower NO.SF282A 04 43 2 Brushed gold finish 304 Stainless steel

Floor Standing Shower NO.S128 04 43 2 Brushed gold finish 304 Stainless steel