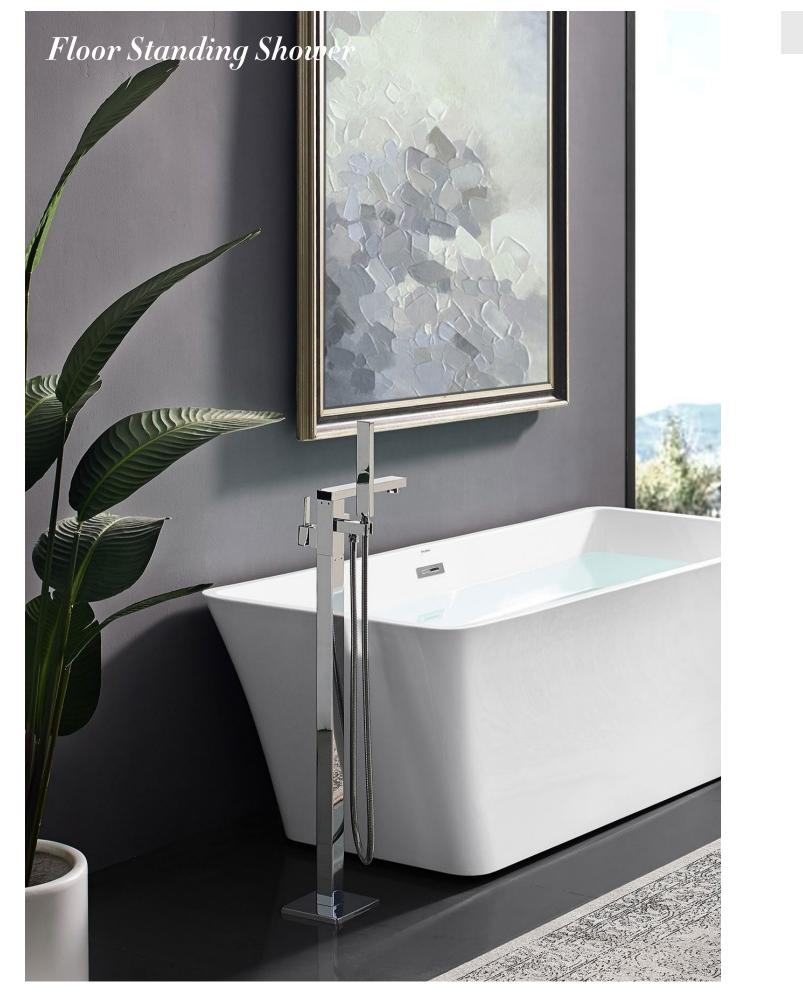

# **FLOOR STANDING SHOWER**

Floor Standing Shower NO.SF574 12 01 2 Chrome finish 304 Stainless steel

Floor Standing Shower NO.SF285 12 16 2 Satin finish 304 Stainless steel

# **FLOOR STANDING SHOWER**

Floor Standing Shower NO.S123 04 31 2 Matt black finish 304 Stainless steel

Floor Standing Shower NO.S125 04 01 2 Chrome finish 304 Stainless steel

Floor Standing Shower NO.SF285 12 31 2 Matt black finish 304 Stainless steel

Floor Standing Shower NO.SF286 12 01 2 Chrome finish 304 Stainless steel

Floor Standing Shower NO.SF282A 04 43 2 Brushed gold finish 304 Stainless steel

Floor Standing Shower NO.S128 04 43 2 Brushed gold finish 304 Stainless steel