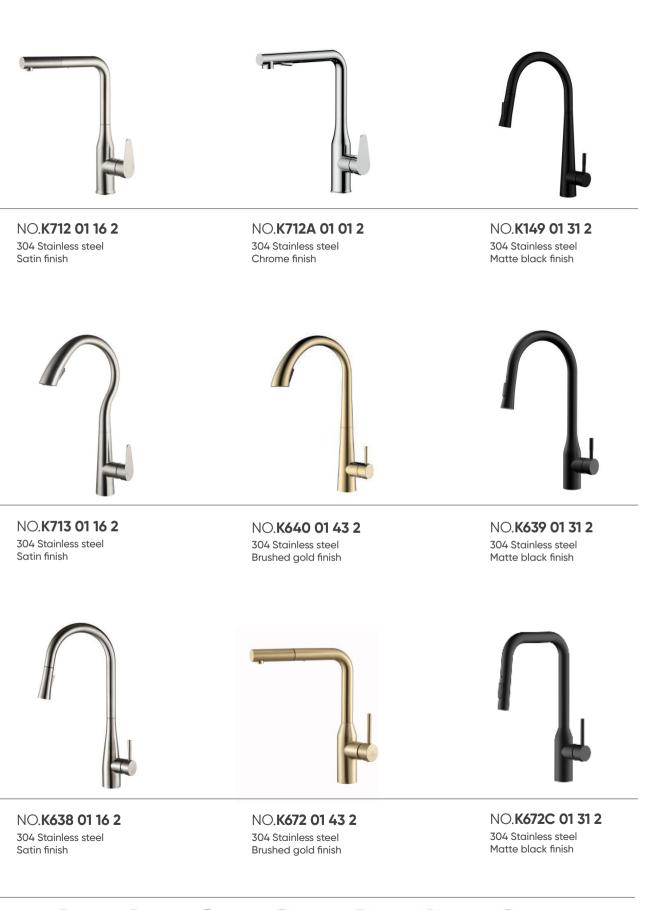

# **KITCHEN MIXER**

NO.K133 01 16 2 304 Stainless steel Satin finish

NO.K135 01 16 2 304 Stainless steel Satin finish

NO.K727 01 16 2 304 Stainless steel Satin finish

NO.K546 01 31 2 304 Stainless steel Matte black finish

NO.**K992 01 16 2** 

304 Stainless steel Satin finish

Y

NO.K102 01 31 2 304 Stainless steel Matte black finish

U U Chrome Satin Brush nickel Matt black Gun black

NO.K165 01 31 2 304 Stainless steel Matte black finish

# NO.**K993 01 16 2**

304 Stainless steel Satin finish

#### NO.**K994 01 16 2** 304 Stainless steel Satin finish

Rose gold

Oil rubbed bronze