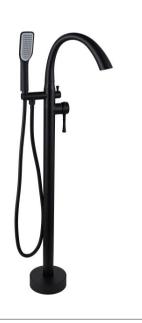

# **FLOOR STANDING SHOWER**

Floor Standing Shower NO.S123 04 31 2 Matt black finish 304 Stainless steel

Floor Standing Shower NO.S125 04 01 2 Chrome finish 304 Stainless steel

Floor Standing Shower NO.SF285 12 31 2 Matt black finish 304 Stainless steel