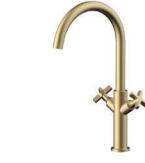

# **KITCHEN MIXER**

NO.K127W 03 16 2 304 Stainless steel Satin finish

NO.K196 03 43 2 304 Stainless steel Brushed gold finish

NO.**K221N 02 16 2** 304 Stainless steel Satin finish

NO.K159 03 43 2 304 Stainless steel Brushed gold finish