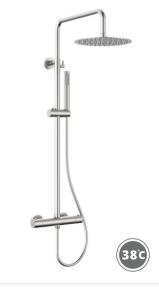

# HOT AND COLD SHOWER VAVLE

NO.SO729 11 16 2 304 Stainless steel Satin finish

NO.SO729B 12 31 2 304 Stainless steel Matte black finish

NO.SO721 11 31 2 304 Stainless steel Matte black finish

NO.SO721 12 31 2 304 Stainless steel Matte black finish

NO.SO721B 12 43 2 304 Stainless steel Brushed gold finish

NO.SO903F 11 01 2 304 Stainless steel Chrome finish

NO.SO903F 12 01 2 304 Stainless steel Chrome finish

NO.SO729 12 16 2 304 Stainless steel Satin finish

#### NO.SO729B 13 31 2 304 Stainless steel Matte black finish