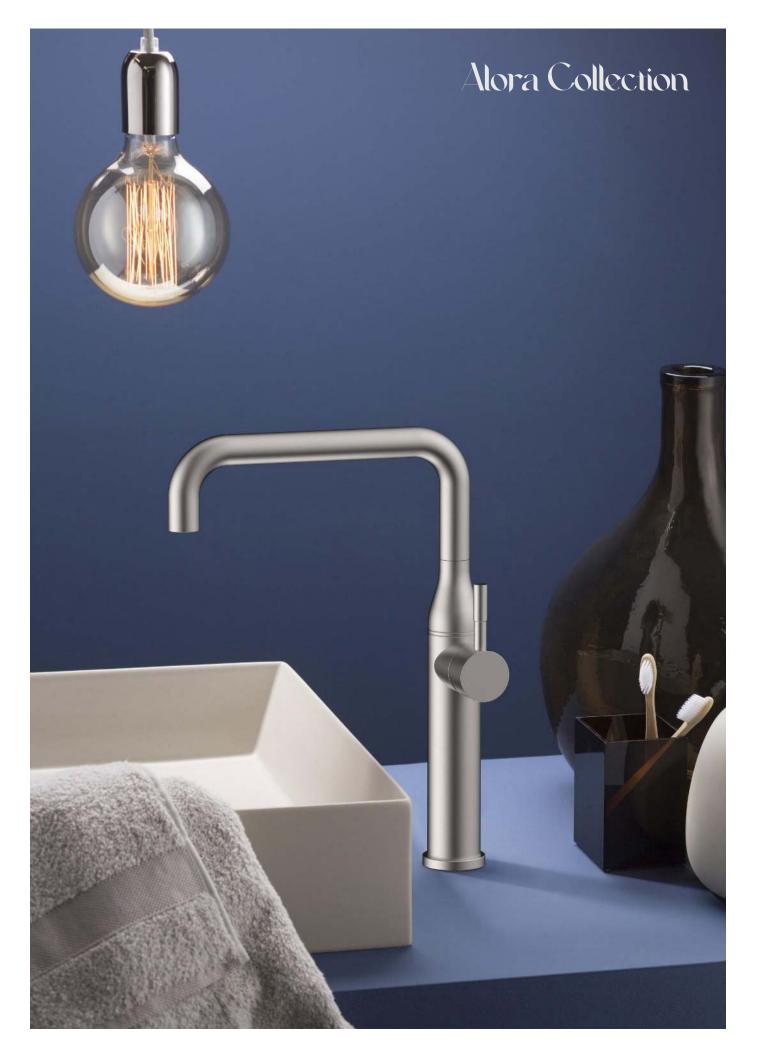

# THE ALORA ALORA COLLECTION

**Basin Mixer** NO.B710 01 16 2 Satin finish 304 Stainless steel

Wall Basin Mixer NO.B710 28 16 2 Satin finish 304 Stainless steel

Chrome

J

U Satin Brush nickel

Matt black

J Gun black Brush brass

Vessel Basin Mixer NO.B710 02 16 2 Satin finish 304 Stainless steel