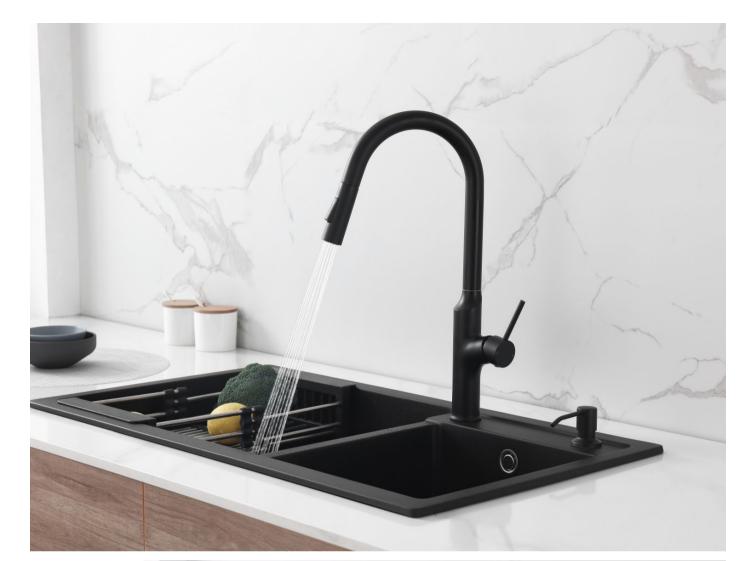

# **KITCHEN MIXER**

#### NO.K670 01 31 2 304 Stainless steel Matte black finish

## NO.K185 01 31 2

304 Stainless steel Matte black finish

## NO.K134 13 31 2

304 Stainless steel Matte black finish