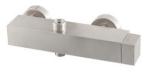

# HOT AND COLD SHOWER VAVLE

NO.SO729 11 16 2 304 Stainless steel Satin finish

NO.SO729B 12 31 2 304 Stainless steel Matte black finish

NO.SO721 11 31 2 304 Stainless steel Matte black finish

NO.SO721 12 31 2 304 Stainless steel Matte black finish

NO.SO721B 12 43 2 304 Stainless steel Brushed gold finish

NO.SO903F 11 01 2 304 Stainless steel Chrome finish

NO.SO903F 12 01 2 304 Stainless steel Chrome finish

NO.SO729 12 16 2 304 Stainless steel Satin finish

#### NO.SO729B 13 31 2 304 Stainless steel Matte black finish