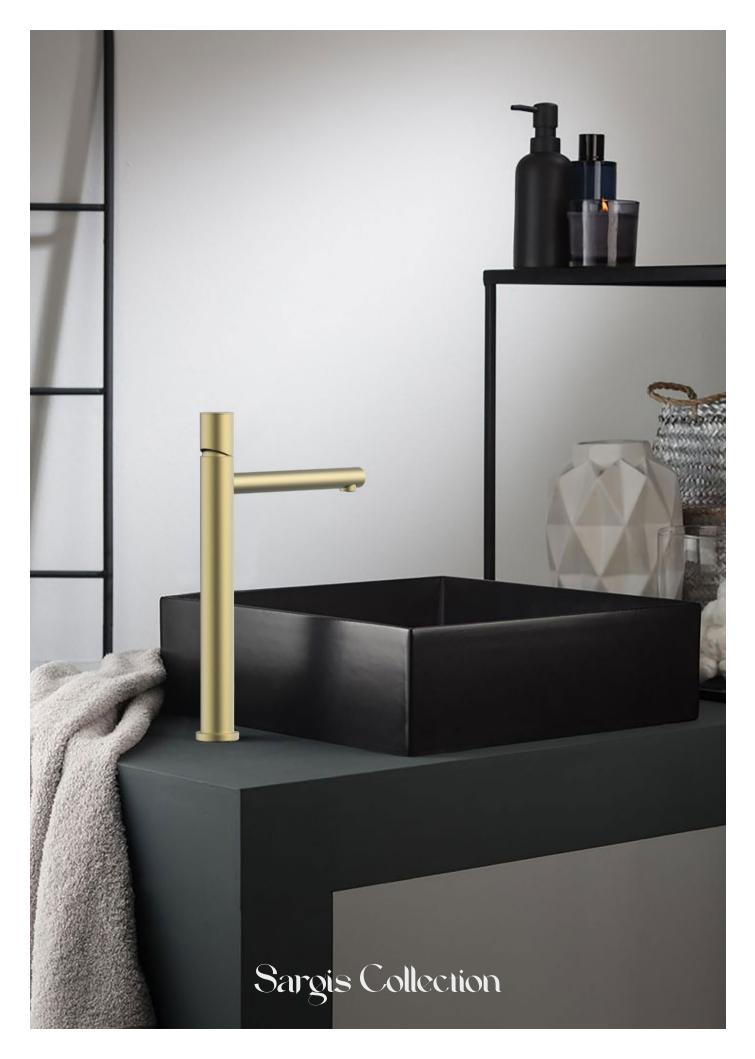

# THE **SARGIS** SARGIS COLLECTION

**Basin Mixer** NO.B703 01 43 2 Brushed gold finish 304 Stainless steel

Vessel Basin Mixer NO.B703 02 43 2 Brushed gold finish 304 Stainless steel

**Exposed One Outlet Bath Mixer** NO.SO721 11 43 2 Brushed gold finish 304 Stainless steel **Outlet fixed Choice** 