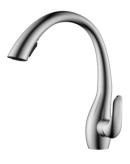

# **KITCHEN MIXER**

NO.K133 01 16 2 304 Stainless steel Satin finish

NO.K135 01 16 2 304 Stainless steel Satin finish

NO.K727 01 16 2 304 Stainless steel Satin finish

NO.K546 01 31 2 304 Stainless steel Matte black finish

NO.**K992 01 16 2** 

304 Stainless steel Satin finish

Y

NO.K102 01 31 2 304 Stainless steel Matte black finish

U U Chrome Satin Brush nickel Matt black Gun black

NO.K165 01 31 2 304 Stainless steel Matte black finish