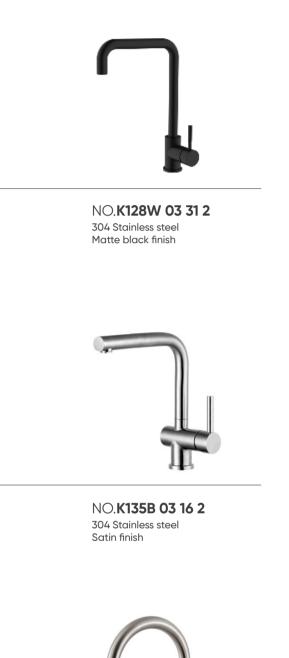

# **KITCHEN MIXER**

NO.K127W 03 16 2 304 Stainless steel Satin finish

NO.K196 03 43 2 304 Stainless steel Brushed gold finish

NO.**K221N 02 16 2** 304 Stainless steel Satin finish

NO.K159 03 43 2 304 Stainless steel Brushed gold finish

## NO.K133B 03 16 2

304 Stainless steel Satin finish