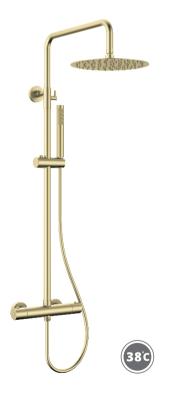

# **FLOOR STANDING SHOWER**

Floor Standing Shower NO.SF574 12 01 2 Chrome finish 304 Stainless steel

Floor Standing Shower NO.SF285 12 16 2 Satin finish 304 Stainless steel

## **Available Colors**

Floor Standing Shower NO.SF290 12 56 2 Matt black+Brushed gold finish 304 Stainless steel

Floor Standing Shower Brushed gold finish 304 Stainless steel