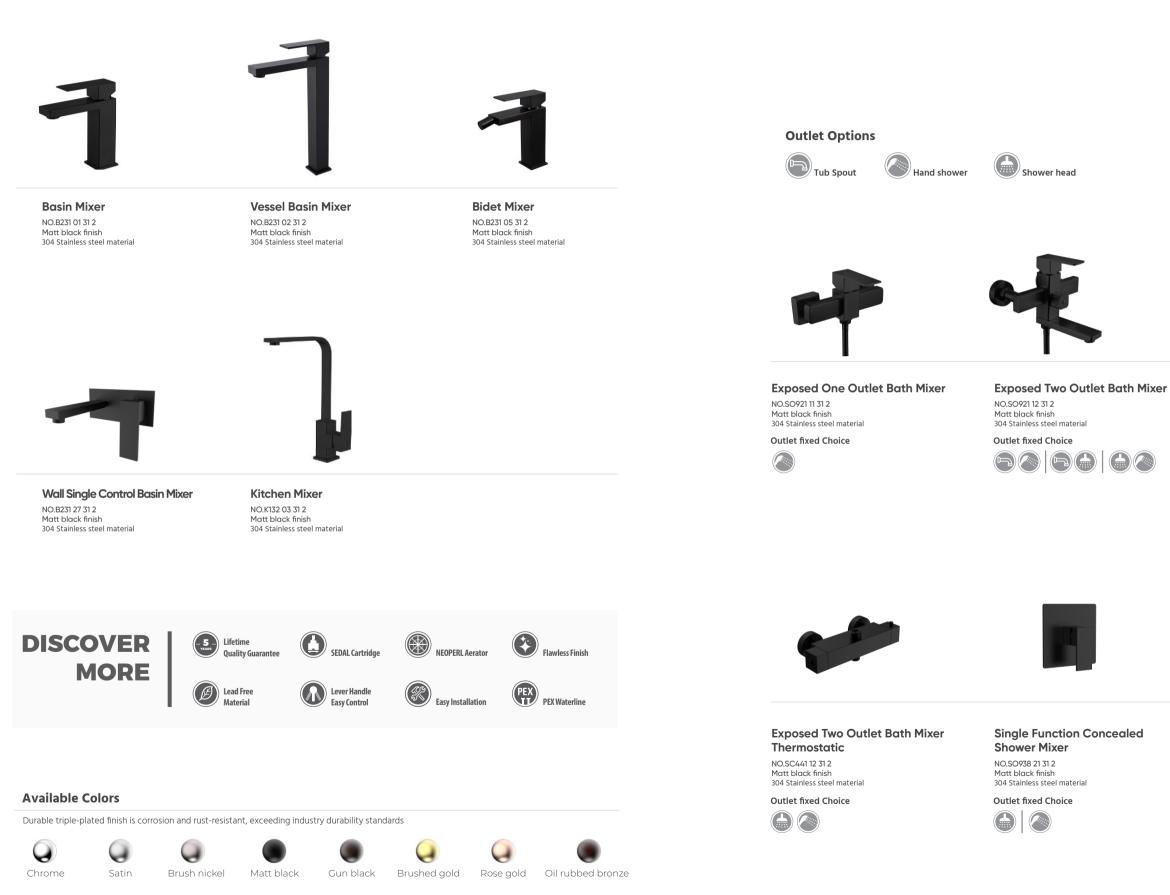

# THE ARGUS ARGUS COLLECTION

**Basin Mixer** NO.B706 01 31 2 Matt black finish 304 Stainless steel

Vessel Basin Mixer NO.B706 02 31 2 Matt black finish 304 Stainless steel

Exposed One Outlet Bath Mixer NO.SO729 11 31 2 Matt black finish 304 Stainless steel **Outlet fixed Choice** 

**Exposed Two Outlet Bath Mixer** NO.SO729B 12 31 2 Matt black finish 304 Stainless steel **Outlet fixed Choice** 

NO.SO729B 13 31 2 Matt black finish 304 Stainless steel **Outlet fixed Choice** 

**Bidet Mixer** NO.B706 05 31 2 Matt black finish 304 Stainless steel

#### Exposed Three Outlet Bath Mixer

#### Exposed Two Outlet Bath Mixer

NO.SC441A 12 31 2 Matt black finish 304 Stainless steel

**Outlet fixed Choice** 

J

Brush brass

Oil rubbed bronze

#### **Exposed Three Outlet Shower Set** NO.SO921 13 31 2 Matt black finish

304 Stainless steel material Outlet fixed Choice

#### **Two Function Concealed** Shower Mixer

NO.SO938 22 31 2 Matt black finish 304 Stainless steel material

**Outlet fixed Choice** 

Single Control Kitchen Mixer NO.K132 03 31 2 Matt black finish 304 Stainless steel material

#### **Available Colors**

Durable triple-plated finish is corrosion and rust-resistant, exceeding industry durability standards

ų Brush nickel

Matt black Gun black

**Bidet Mixer** NO.B206 05 31 2 Matt black finish 304 Stainless steel material