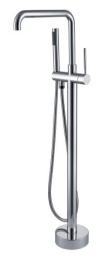

# **FLOOR STANDING SHOWER**

Floor Standing Shower NO.SF574 12 01 2 Chrome finish 304 Stainless steel

Floor Standing Shower NO.SF285 12 16 2 Satin finish 304 Stainless steel

## **Available Colors**

Floor Standing Shower NO.SF290 12 56 2 Matt black+Brushed gold finish 304 Stainless steel

Floor Standing Shower Brushed gold finish 304 Stainless steel

# **FLOOR STANDING SHOWER**

Floor Standing Shower NO.S123 04 31 2 Matt black finish 304 Stainless steel

Floor Standing Shower NO.S125 04 01 2 Chrome finish 304 Stainless steel

Floor Standing Shower NO.SF285 12 31 2 Matt black finish 304 Stainless steel

Floor Standing Shower NO.SF286 12 01 2 Chrome finish 304 Stainless steel

Floor Standing Shower NO.SF282A 04 43 2 Brushed gold finish 304 Stainless steel

Floor Standing Shower NO.S128 04 43 2 Brushed gold finish 304 Stainless steel