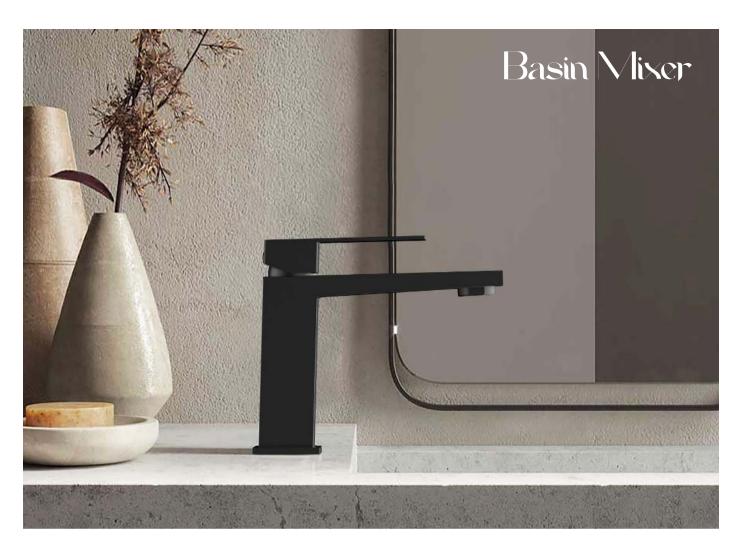

# THE ARGUS ARGUS COLLECTION

**Basin Mixer** NO.B706 01 31 2 Matt black finish 304 Stainless steel

Vessel Basin Mixer NO.B706 02 31 2 Matt black finish 304 Stainless steel

Exposed One Outlet Bath Mixer NO.SO729 11 31 2 Matt black finish 304 Stainless steel **Outlet fixed Choice** 