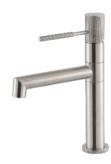

# THE ALORA ALORA COLLECTION

**Basin Mixer** NO.B710 01 16 2 Satin finish 304 Stainless steel

Wall Basin Mixer NO.B710 28 16 2 Satin finish 304 Stainless steel

Chrome

J

U Satin Brush nickel

Matt black

J Gun black Brush brass

Vessel Basin Mixer NO.B710 02 16 2 Satin finish 304 Stainless steel