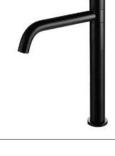

# **FLOOR STANDING SHOWER**

Floor Standing Shower NO.S123 04 31 2 Matt black finish 304 Stainless steel

Floor Standing Shower NO.S125 04 01 2 Chrome finish 304 Stainless steel

Floor Standing Shower NO.SF285 12 31 2 Matt black finish 304 Stainless steel

Floor Standing Shower NO.SF286 12 01 2 Chrome finish 304 Stainless steel

Floor Standing Shower NO.SF282A 04 43 2 Brushed gold finish 304 Stainless steel

Floor Standing Shower NO.S128 04 43 2 Brushed gold finish 304 Stainless steel