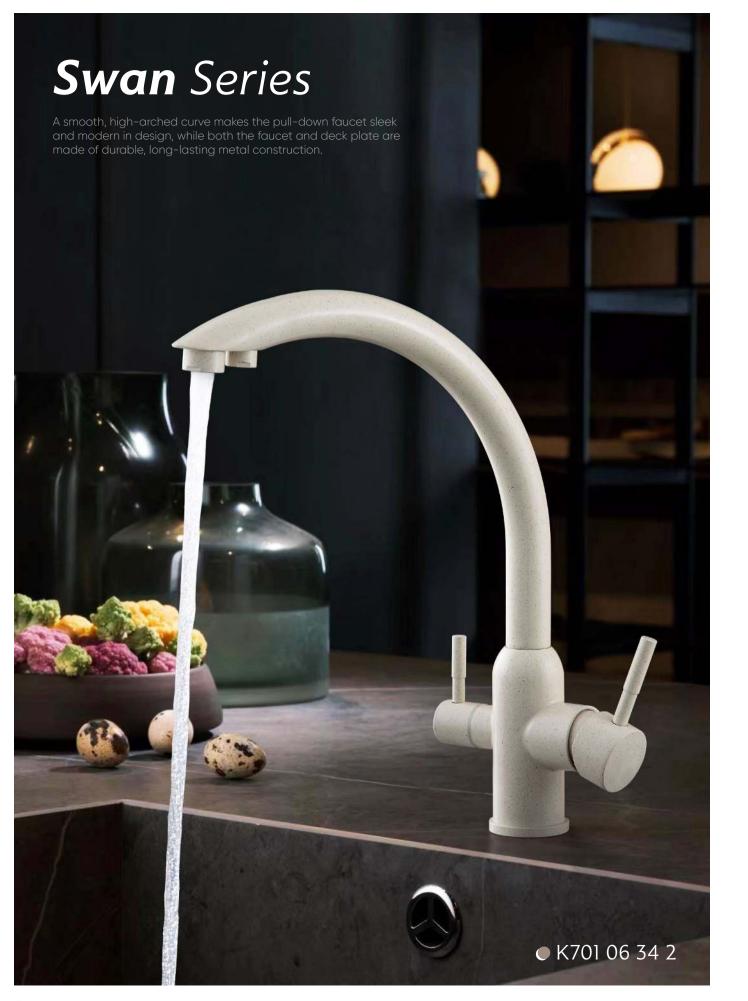

## **SWAN SERIES**

Multi functions to meet your demands in your cooking life.

Water Filter Kitchen Mixer NO.K701 06 57 2 White finish Stainless Steel 304

Water Filter Kitchen Mixer NO.K701 06 34 2 Beige finish Stainless Steel 304