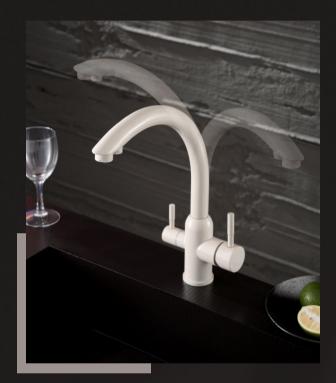

## **SWAN SERIES**

Multi functions to meet your demands in your cooking life.

Water Filter Kitchen Mixer NO.K701 06 57 2 White finish Stainless Steel 304

Water Filter Kitchen Mixer NO.K701 06 34 2 Beige finish Stainless Steel 304