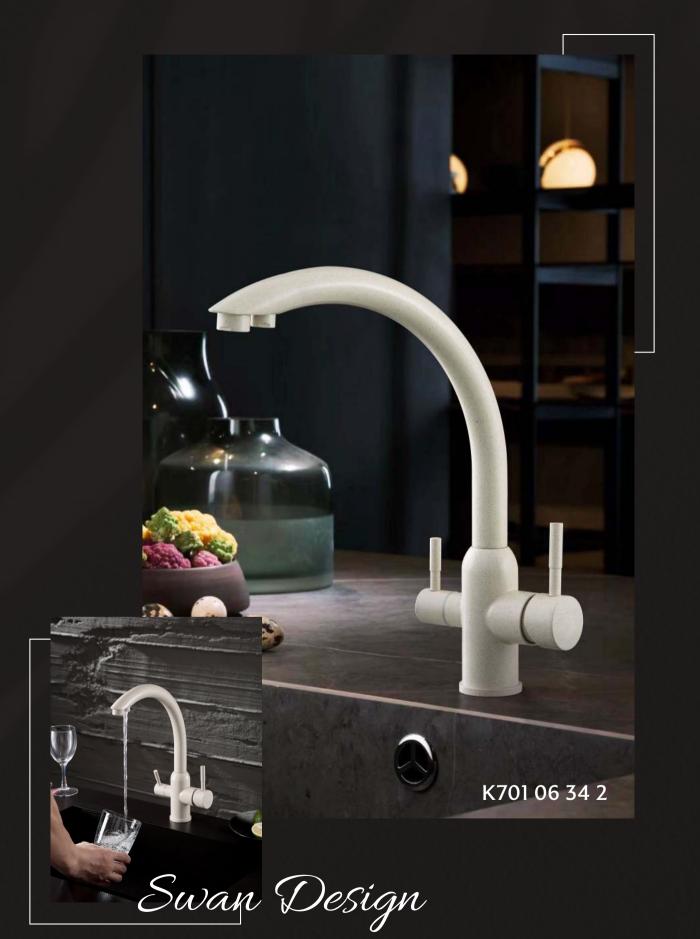

## **SWAN SERIES**

Multi functions to meet your demands in your cooking life.

Water Filter Kitchen Mixer NO.K701 06 57 2 White finish Stainless Steel 304

Water Filter Kitchen Mixer NO.K701 06 34 2 Beige finish Stainless Steel 304