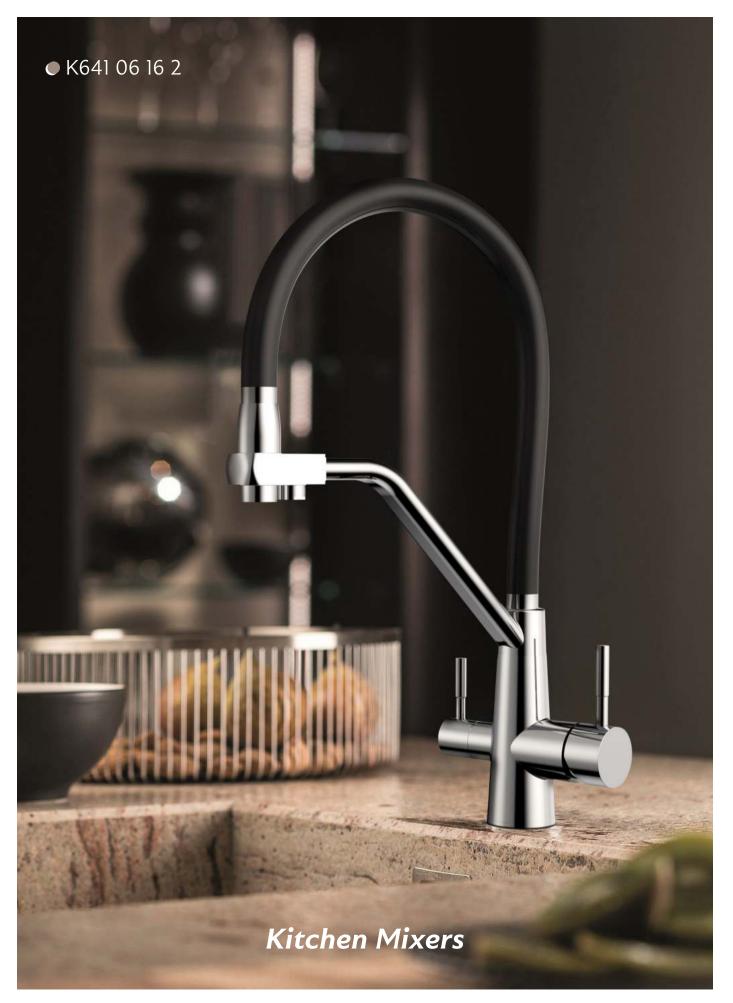

Water Filter Kitchen Mixer NO.K641 06 16 2 Satin finish Stainless Steel 304

Water Filter Kitchen Mixer NO.K702 06 16 2 Satin finish Stainless Steel 304

Water Filter Kitchen Mixer NO.K954D 06 03 2 Oil rubbed bronze finish Stainless Steel 304