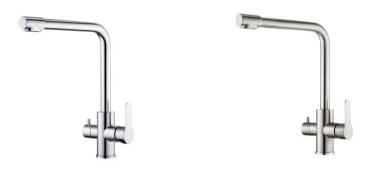

Water Filter Kitchen Mixer NO.K701 06 31 2 Matt black finish Stainless Steel 304

Multi functions to meet your demands in your cooking life.

Water Filter Kitchen Mixer NO.K955E 06 01 2 Chrome finish Stainless Steel 304

Water Filter Kitchen Mixer NO.K955E 06 16 2 Satin finish Stainless Steel 304

Water Filter Kitchen Mixer NO.K955F 06 34 2 Beige finish Stainless Steel 304

Water Filter Kitchen Mixer NO.K955F 06 16 2 Satin finish Stainless Steel 304