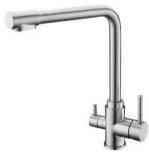

Water Filter Kitchen Mixer NO.K701 06 31 2 Matt black finish Stainless Steel 304

Multi functions to meet your demands in your cooking life.

Water Filter Kitchen Mixer NO.K955E 06 01 2 Chrome finish Stainless Steel 304

Water Filter Kitchen Mixer NO.K955E 06 16 2 Satin finish Stainless Steel 304

Water Filter Kitchen Mixer NO.K955F 06 34 2 Beige finish Stainless Steel 304

Water Filter Kitchen Mixer NO.K955F 06 16 2 Satin finish Stainless Steel 304