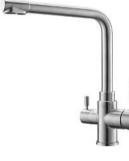

#### Water Filter Kitchen Mixer

NO.K955E 06 31 2 Matt black finish Stainless Steel 304

Water Filter Kitchen Mixer NO.K955F 06 31 2

Matt black finish Stainless Steel 304

Rose gold Oil rubbed bronze

Multi functions to meet your demands in your cooking life.