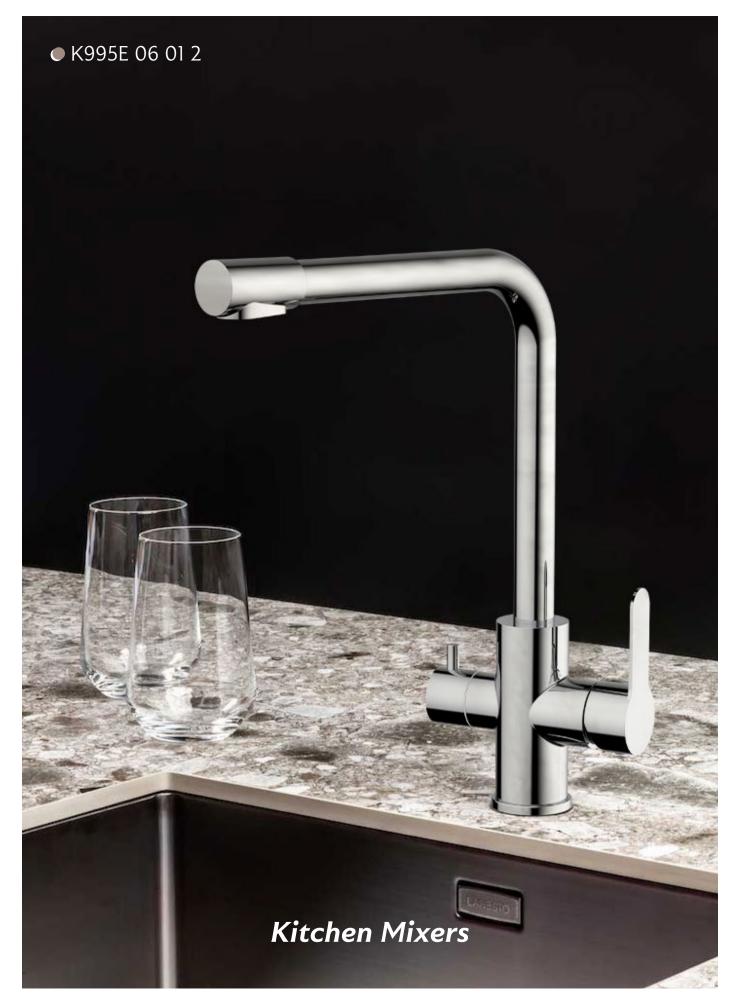

Water Filter Kitchen Mixer NO.K701 06 31 2 Matt black finish Stainless Steel 304

Multi functions to meet your demands in your cooking life.

Water Filter Kitchen Mixer NO.K955E 06 01 2 Chrome finish Stainless Steel 304

### • K995E 06 01 2