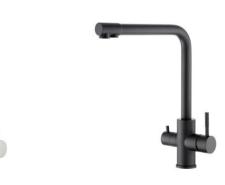

#### Water Filter Kitchen Mixer

NO.K955E 06 31 2 Matt black finish Stainless Steel 304

Water Filter Kitchen Mixer NO.K955F 06 31 2

Matt black finish Stainless Steel 304

Rose gold Oil rubbed bronze

Multi functions to meet your demands in your cooking life.