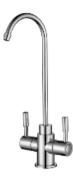

Water Filter Kitchen Mixer NO.K701 06 31 2 Matt black finish Stainless Steel 304

Multi functions to meet your demands in your cooking life.

Water Filter Kitchen Mixer NO.K955E 06 01 2 Chrome finish Stainless Steel 304