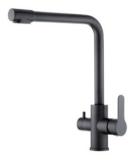

#### Water Filter Kitchen Mixer

NO.K955E 06 31 2 Matt black finish Stainless Steel 304

Water Filter Kitchen Mixer NO.K955F 06 31 2

Matt black finish Stainless Steel 304

Rose gold Oil rubbed bronze

Multi functions to meet your demands in your cooking life.