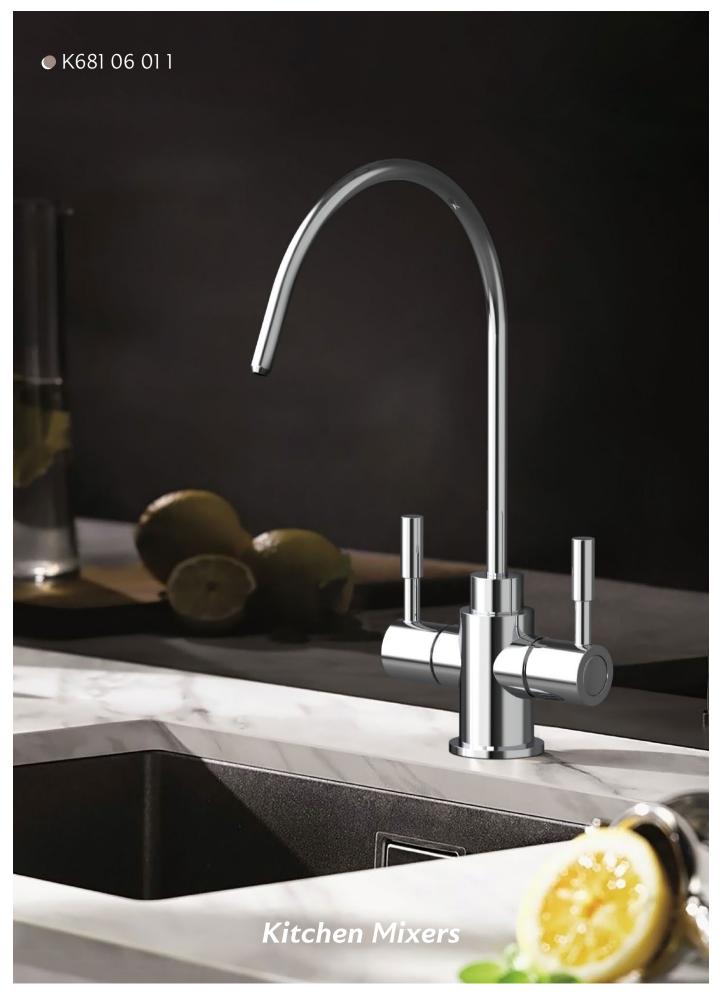

Water Filter Kitchen Mixer NO.K707 06 01 1 Chrome finish Solid brass construction

10

Multi functions to meet your demands in your cooking life.

Water Filter Kitchen Mixer NO.K681 06 01 1 Chrome finish Solid brass construction