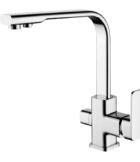

Water Filter Kitchen Mixer NO.K706 06 01 1 Chrome finish Solid brass construction

#### More Available colors

Durable triple-plated finish is corrosion and rust-resistant, exceeding industry durability standards

Matte black

Gun black

Brushed gold

4

Water Filter Kitchen Mixer NO.K704 06 01 1 Chrome finish Solid brass construction