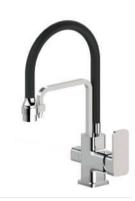

men

Water Filter Kitchen Mixer NO.K701 06 57 2 White finish Stainless Steel 304

Water Filter Kitchen Mixer NO.K701 06 34 2 Beige finish Stainless Steel 304

Water Filter Kitchen Mixer NO.K701 06 31 2 Matt black finish Stainless Steel 304