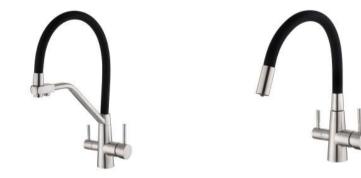

#### Water Filter Kitchen Mixer NO.K955F 06 31 2 Matt black finish

Stainless Steel 304

04

Water Filter Kitchen Mixer NO.K641 06 16 2 Satin finish Stainless Steel 304

Water Filter Kitchen Mixer NO.K702 06 16 2 Satin finish Stainless Steel 304