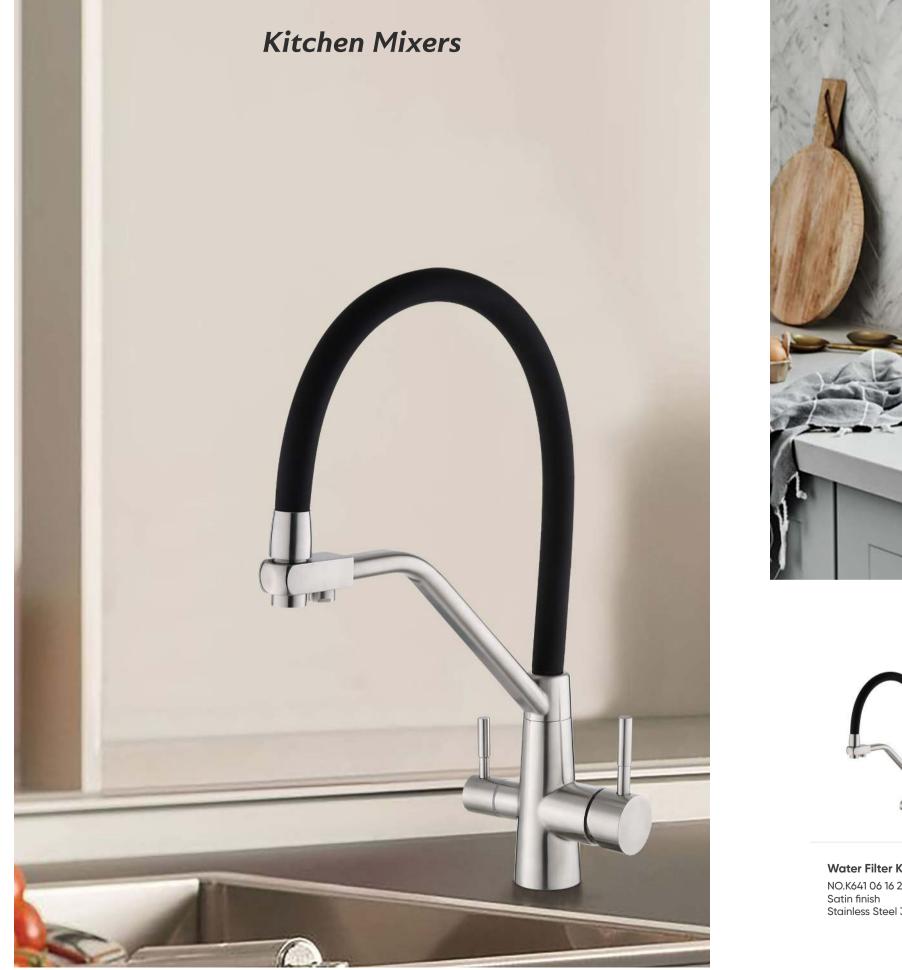

# **KITCHEN MIXERS**

Multi functions to meet your demands in your cooking life.

Water Filter Kitchen Mixer NO.K955E 06 01 2 Chrome finish Stainless Steel 304

Water Filter Kitchen Mixer NO.K955E 06 16 2 Satin finish Stainless Steel 304

#### Water Filter Kitchen Mixer NO.K955F 06 31 2 Matt black finish

Stainless Steel 304

04

Water Filter Kitchen Mixer NO.K641 06 16 2 Satin finish Stainless Steel 304

Water Filter Kitchen Mixer NO.K702 06 16 2 Satin finish Stainless Steel 304