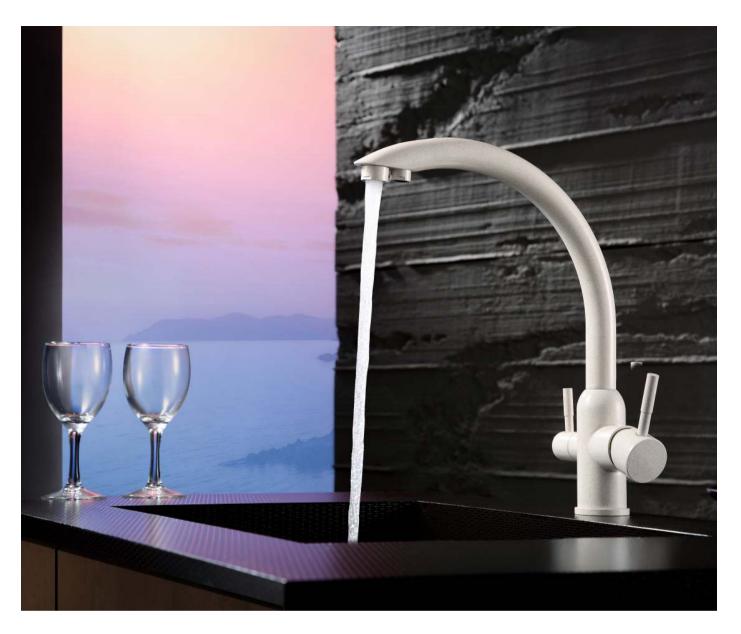

# **KITCHEN MIXERS**

Multi functions to meet your demands in your cooking life.

Water Filter Kitchen Mixer NO.K955E 06 01 2 Chrome finish Stainless Steel 304

Water Filter Kitchen Mixer NO.K955E 06 16 2 Satin finish Stainless Steel 304