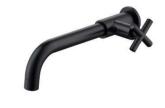

# Wall Mountde Single Control **Basin Mixer**

NO.B650 27 01 1 Chrome finish Solid brass construction