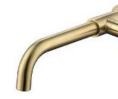

Wall Mountde Single Control **Basin Mixer** NO.B650 27 43 1 Brushed gold finish Solid brass construction