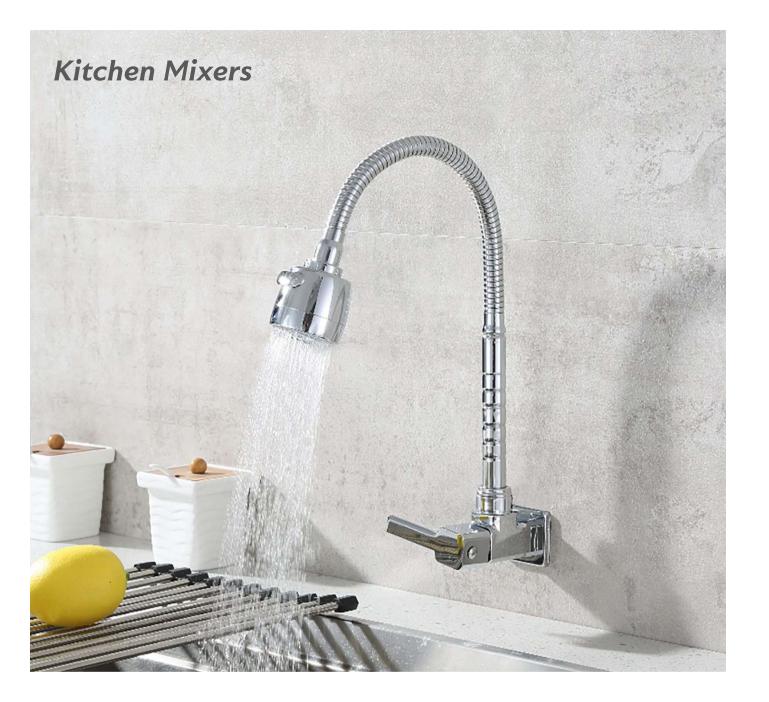

# **KITCHEN MIXERS**

Multi functions to meet your demands in your cooking life.

Single Control Kitchen Mixer NO.K632 05 01 1 Chrome finish Solid brass construction

Single Control Kitchen Mixer NO.K632A 05 01 1 Chrome finish Solid brass construction