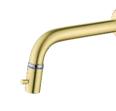

#### Wall Mountde Single Control **Basin Mixer**

NO.B622 27 30 2 Brushed gold finish Stainless Steel 304

Wall Mountde Single Control **Basin Mixer** NO.B650 27 31 1 Matt black finish Solid brass construction

Wall Mountde Single Control **Basin Mixer** NO.B650 27 43 1 Brushed gold finish Solid brass construction