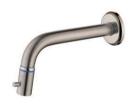

Wall Mountde Single Control **Basin Mixer** NO.B622 27 04 2 Matt black finish Stainless Steel 304

#### Wall Mountde Single Control **Basin Mixer**

NO.B622 27 30 2 Brushed gold finish Stainless Steel 304

Wall Mountde Single Control **Basin Mixer** NO.B650 27 31 1 Matt black finish Solid brass construction

### Wall Mountde Single Control **Basin Mixer**

NO.B622 27 45 2 Gun black finish Stainless Steel 304