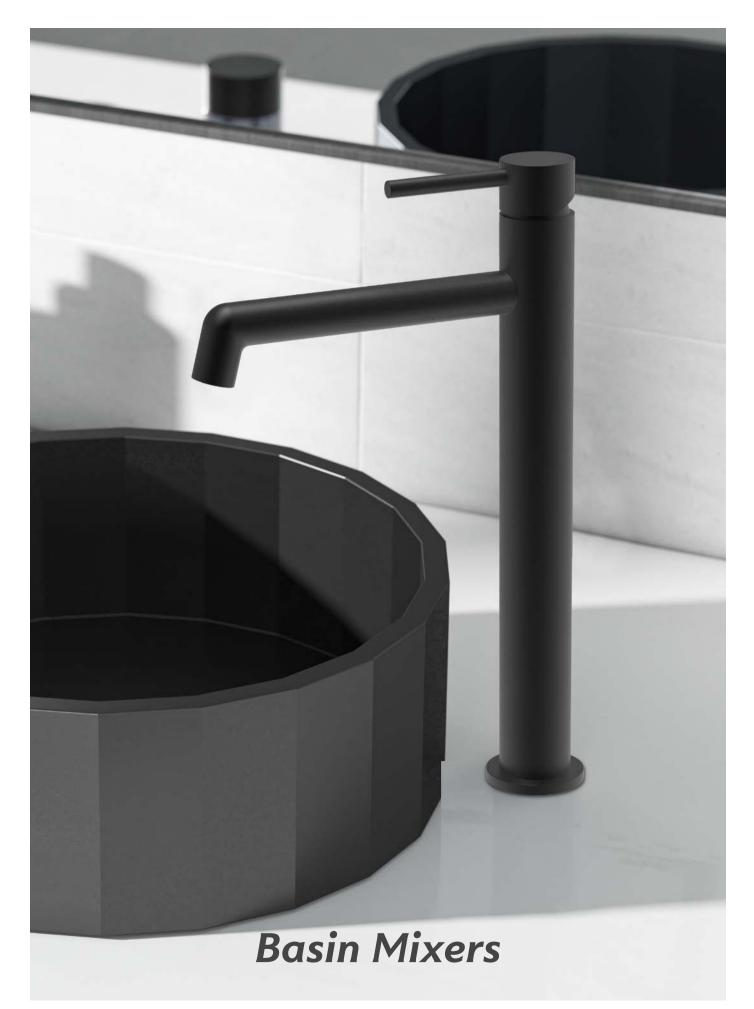

# **BASIN MIXERS**

Offers many products in a variety of finishes and styles.

Single Control Basin Mixer NO.B622 16 04 2 Matt black finish Stainless Steel 304

Single Control Basin Mixer NO.B622 16 30 2 Brushed gold finish Stainless Steel 304

# **BASIN MIXERS**

Offers many products in a variety of finishes and styles.

Single Control Basin Mixer NO.B572 16 01 1 Chrome finish Solid brass construction

Single Control Basin Mixer NO.B572 16 31 1 Matt black finish Solid brass construction

Single Control Basin Mixer NO.B573 16 01 1 Chrome finish Solid brass construction

Single Control Basin Mixer NO.B573 16 31 1 Matt black finish Solid brass construction

Single Control Vessel Basin Mixer NO.B573 26 31 1 Chrome finish Solid brass construction

Single Control Vessel Basin Mixer NO.B573 26 31 1 Matt black finish Solid brass construction

Single Control Vessel Basin Mixer NO.B572 26 01 1 Chrome finish

Solid brass construction

### Single Control Vessel Basin Mixer

NO.B572 26 31 1 Matt black finish Solid brass construction