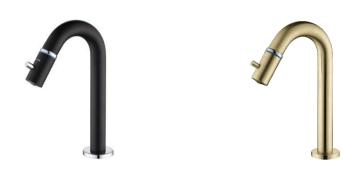

# **BASIN MIXERS**

Offers many products in a variety of finishes and styles.

Single Control Basin Mixer NO.B622 16 04 2 Matt black finish Stainless Steel 304

Single Control Basin Mixer NO.B622 16 30 2 Brushed gold finish Stainless Steel 304

#### Wall Mountde Single Control **Basin Mixer**

NO.B622 27 30 2 Brushed gold finish Stainless Steel 304

Wall Mountde Single Control **Basin Mixer** NO.B650 27 31 1 Matt black finish Solid brass construction

Wall Mountde Single Control **Basin Mixer** NO.B650 27 43 1 Brushed gold finish Solid brass construction