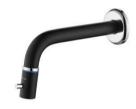

Wall Mountde Single Control **Basin Mixer** NO.B622 27 04 2 Matt black finish Stainless Steel 304

#### Wall Mountde Single Control **Basin Mixer**

NO.B622 27 30 2 Brushed gold finish Stainless Steel 304

Wall Mountde Single Control **Basin Mixer** NO.B650 27 31 1 Matt black finish Solid brass construction