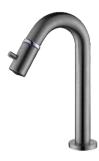

# **BASIN MIXERS**

Offers many products in a variety of finishes and styles.

Single Control Basin Mixer NO.B622 16 04 2 Matt black finish Stainless Steel 304

Single Control Basin Mixer NO.B622 16 30 2 Brushed gold finish Stainless Steel 304

### Single Control Basin Mixer

NO.B622 16 45 2 Gun black finish Stainless Steel 304