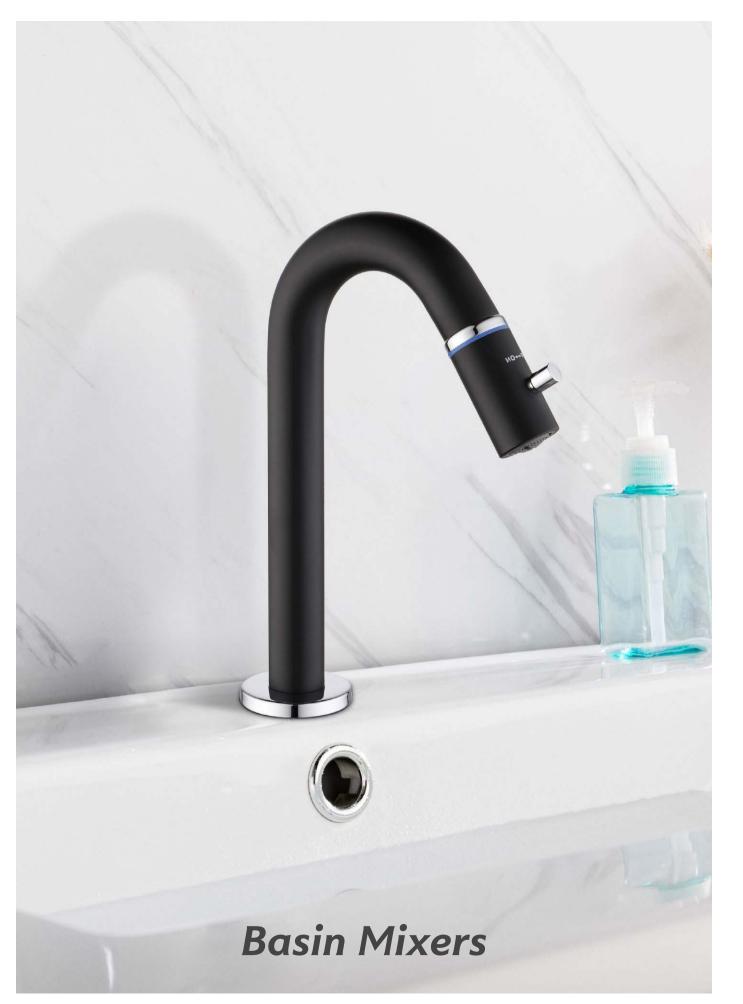

# **BASIN MIXERS**

Offers many products in a variety of finishes and styles.

Single Control Basin Mixer NO.B622 16 04 2 Matt black finish Stainless Steel 304

Single Control Basin Mixer NO.B622 16 30 2 Brushed gold finish Stainless Steel 304

### Single Control Basin Mixer

NO.B622 16 45 2 Gun black finish Stainless Steel 304